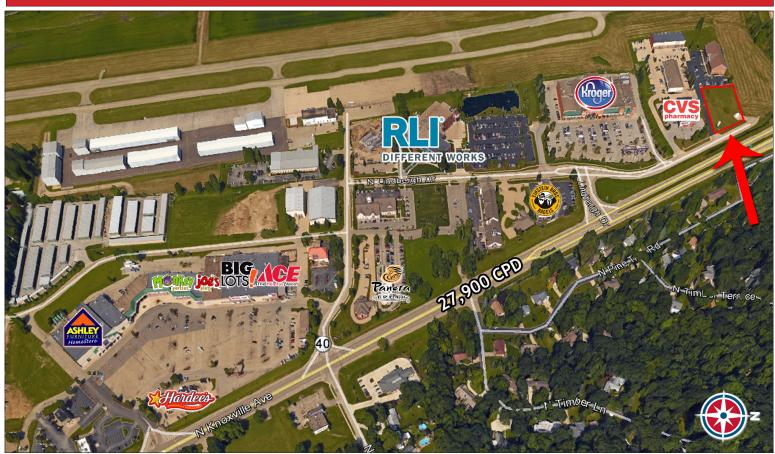

- .934 acres for sale on Lindbergh Drive in North Peoria.
- Excellent visibility from N Knoxville Ave/Route 40.
- Neighboring properties include Kroger, CVS
  Pharmacy, Anytime Fitness, Great American
  Insurance and more.
- Within very close proximity to Route 6 and Route 40.
- Traffic counts are 27,900 CPD.