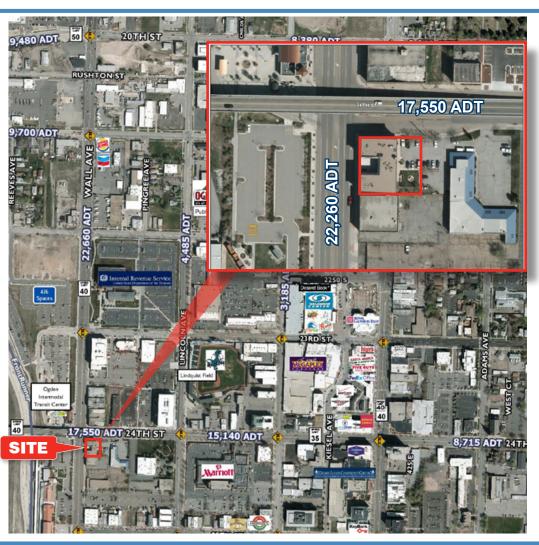

# 2402 WALL AVENUE Ogden, Utah

| DEMOGRAPHICS                   | I MILE   | 3 MILE   | 5 MILE   |
|--------------------------------|----------|----------|----------|
| POPULATION                     |          |          |          |
| 2013 Estimated Population      | 15,167   | 79,559   | 145,277  |
| 2018 Projected Population      | 16,165   | 84,176   | 154,974  |
| HOUSEHOLDS                     |          |          |          |
| 2013 Estimated Households      | 5,605    | 28,675   | 51,999   |
| 2018 Projected Households      | 6,016    | 30,783   | 55,822   |
| 2013 Est. Median HH Income     | \$27,235 | \$41,317 | \$48,780 |
| 2013 Est. Average HH Income    | \$35,004 | \$47,955 | \$56,585 |
| 2013 Est. Per Capita HH Income | \$ 3,    | \$17,568 | \$20,365 |
|                                |          |          |          |