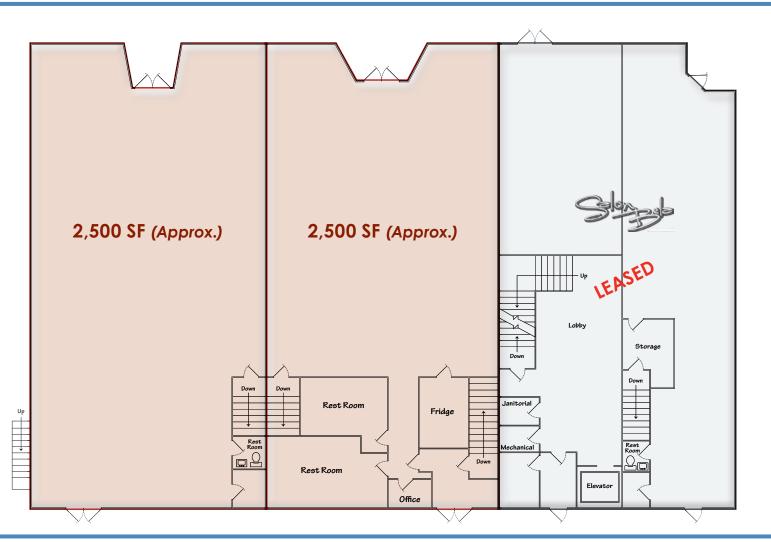

## **PROPERTY FEATURES**

Restored new Brigham Historic Building. Great retail / office opportunity across from Ogden's Union Station. (Frontrunner for rail)

- 5,000 SF available, divisible to 2,500
- Great location across from Union Square. Close to "The Junction" mixed-use project.
- Ideal for restaurant, general retail, or office
- Ample parking on-site and at Union Square
- Space is currently in "vanilla" condition ready for build out
- Up to 4,000 SF additional, lower-level storage space included at no cost
- Lease Rate: \$8.00 NNN