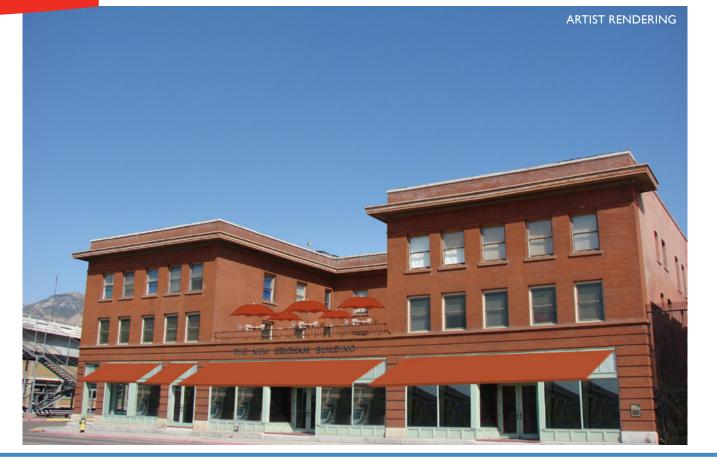

# 2402 WALL AVENUE OGDEN, UTAH

FOR LEASE 5,000 sf

# THE NEW BRIGHAM BUILDING

## **PROPERTY FEATURES**

Restored new Brigham Historic Building. Great retail / office opportunity across from Ogden's Union Station. (Frontrunner for rail)

- 5,000 SF available, divisible to 2,500
- Great location across from Union Square. Close to "The Junction" mixed-use project.
- Ideal for restaurant, general retail, or office
- Ample parking on-site and at Union Square
- Space is currently in "vanilla" condition ready for build out
- Up to 4,000 SF additional, lower-level storage space included at no cost
- Lease Rate: \$8.00 NNN