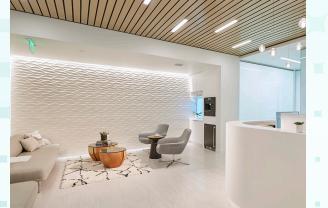

## DESIGNED WITH BOTH THE PHYSICIAN AND PATIENT IN MIND

- Abundant natural light with views of downtown Bellevue and surrounding territory
- Floor-by-floor fresh air mechanical system
- Service elevator serving floors 1-9
- Ground floor Starbucks
- LEED© Silver Certification for shell and core