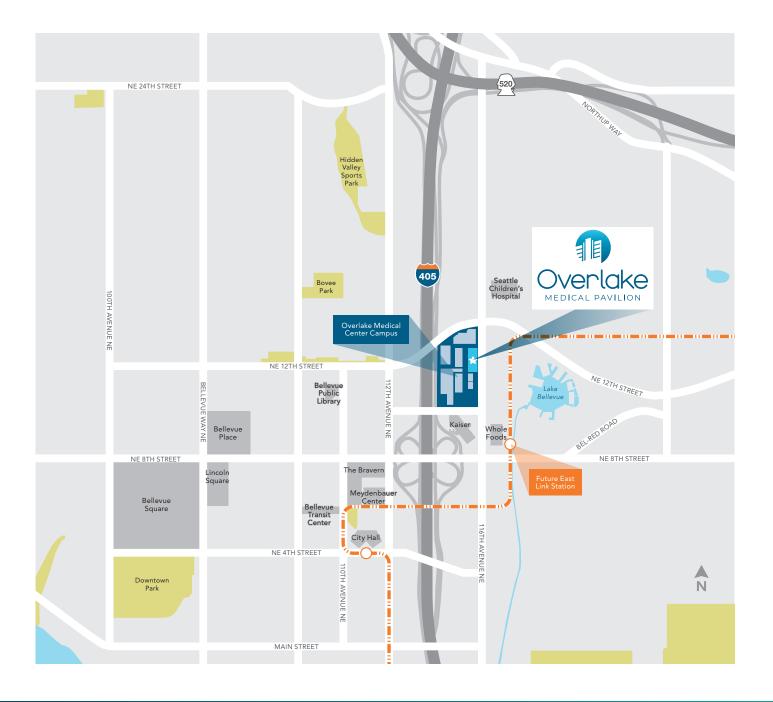

#### LOCATION & ACCESS

Five minute walk to future East Link Light Rail stop

Located on the Overlake Medical Center Campus