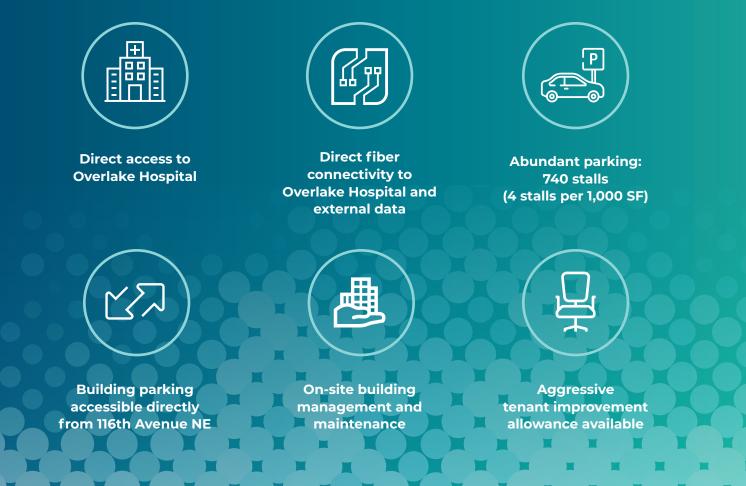

#### BUILDING FEATURES

- Floor load capacity and floor-to-floor heights designed for medical tenants
- Bike racks, commuter lockers and men's and women's locker rooms with showers
- Excellent access to I-405, SR-520 and I-90
- Close proximity to downtown Bellevue, Metro bus service and future Link Llight Rail stops
- High-rise rated life safety and smoke management

#### LOCATION & ACCESS

Five minute walk to future East Link Light Rail stop

Located on the Overlake Medical Center Campus