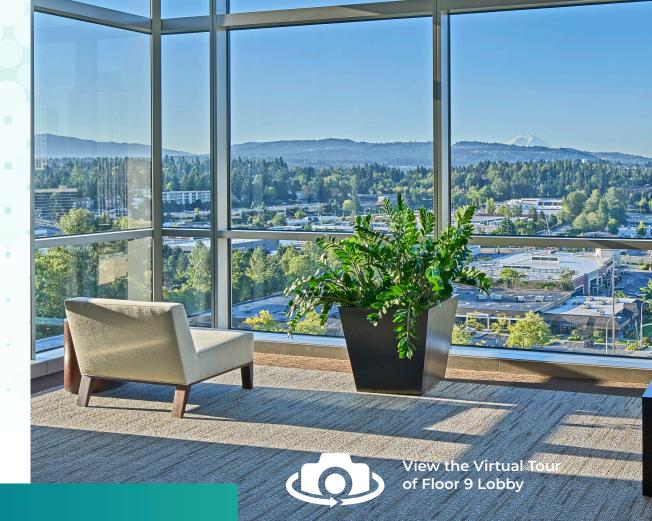

## DESIGNED WITH BOTH THE PHYSICIAN AND PATIENT IN MIND

- Abundant natural light with views of downtown Bellevue and surrounding territory
- Floor-by-floor fresh air mechanical system
- Service elevator serving floors 1-9
- Ground floor Starbucks
- LEED© Silver Certification for shell and core