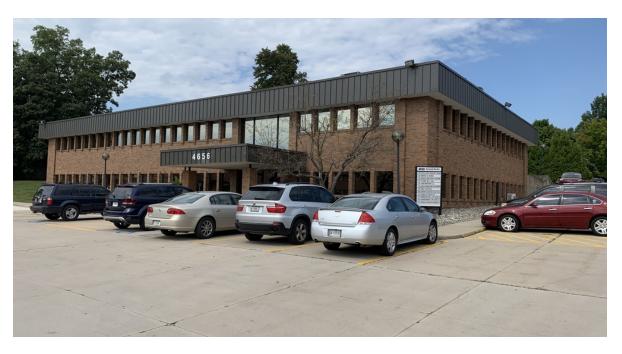

OFFICE FOR LEASE

## PROFESSIONAL PARK WEST 766 SQ. FT. TO 1,782 SQ. FT. AVAILABLE

4636-4666 West Jefferson Blvd., Fort Wayne, IN 46804

- Locally owned and professionally managed
- 1,782 Sq. Ft. turnkey dental office
- Close to many national retailers and Lutheran Hospital Campus
- 28,400 vehicles per day on West Jefferson Boulevard at site
- Lease rate \$12.50 psf/yr., Modified Gross

#### **BUILDING LOCATION/ZONING**

Office Park Name Professional Park West
Street Address 4636-4666 West Jefferson Boulevard
City, State, Zip Fort Wayne, IN 46804
County/Township Allen/Wayne
City Limits Inside
Zoning R3/Multiple Family Residential