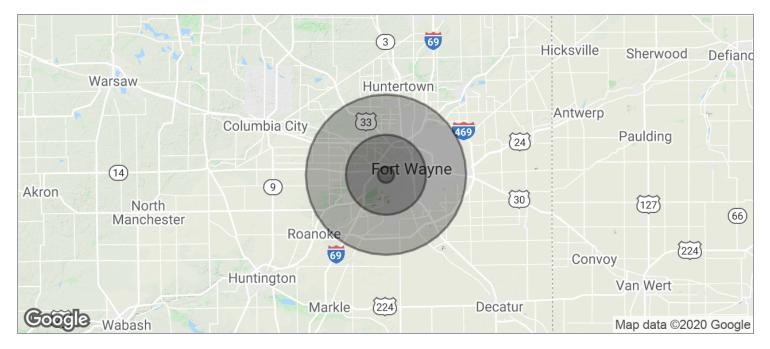

#### **POPULATION DEMOGRAPHICS**

 1 Mile
 3,747

 5 Miles
 130,889

 10 Miles
 297,424

### **DEMOGRAPHICS MAP**

| POPULATION                           | 1 MILE              | 5 MILES               | 10 MILES                |  |
|--------------------------------------|---------------------|-----------------------|-------------------------|--|
| TOTAL POPULATION                     | 3,747               | 130,889               | 297,424                 |  |
| MEDIAN AGE                           | 37.2                | 34.8                  | 34.5                    |  |
| MEDIAN AGE (MALE)                    | 32.1                | 34.2                  | 33.2                    |  |
| MEDIAN AGE (FEMALE)                  | 39.4                | 35.1                  | 35.8                    |  |
|                                      |                     |                       |                         |  |
| HOUSEHOLDS & INCOME                  | 1 MILE              | 5 MILES               | 10 MILES                |  |
| HOUSEHOLDS & INCOME TOTAL HOUSEHOLDS | <b>1 MILE</b> 1,844 | <b>5 MILES</b> 52,346 | <b>10 MILES</b> 117,809 |  |
|                                      |                     |                       |                         |  |
| TOTAL HOUSEHOLDS                     | 1,844               | 52,346                | 117,809                 |  |