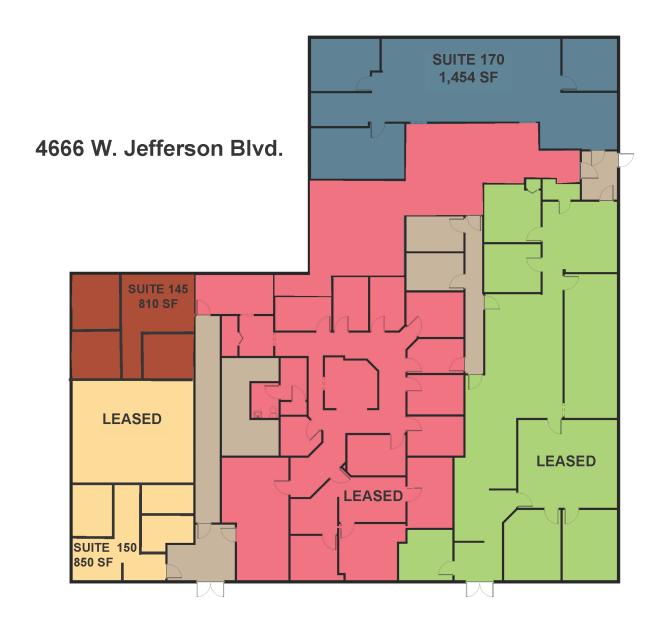

king Lot Concrete
Spaces Ample
Traffic Count at Site 28,400 vpd

#### **POPULATION DEMOGRAPHICS**

 1 Mile
 3,747

 5 Miles
 130,889

 10 Miles
 297,424

#### **4646 WEST IEFFERSON BOULEVARD DATA**

 Parcel Number
 02-12-08-326-013.000-074

 Year Built
 1975

 Building Size (Total)
 17,210 SF

 Elevator
 None

 Available Space:
 2,058 SF

 Suite 240 - Upper Level
 800 SF

 Suite 250 - Upper Level
 766 SF

#### 4656 WEST JEFFERSON BOULEVARD DATA

 Parcel Number
 02-12-08-180-001.000-074

 Year Built
 1977

 Building Size (Total)
 17,210 SF

 Available Space:
 1,782 SF

 Suite 220 - Main Level
 1,782 SF



JOY NEUENSCHWANDER, CPM

# ADDITIONAL PHOTOS









JOY NEUENSCHWANDER, CPM

# 4656, SUITE 220 FLOOR PLAN





# ADDITIONAL PHOTOS









JOY NEUENSCHWANDER, CPM

### 4666 FLOOR PLAN





JOY NEUENSCHWANDER, CPM

### **LOCATION MAPS**





JOY NEUENSCHWANDER, CPM

### **DEMOGRAPHICS MAP**



| POPULATION                           | 1 MILE              | 5 MILES               | 10 MILES                |  |
|--------------------------------------|---------------------|-----------------------|-------------------------|--|
| TOTAL POPULATION                     | 3,747               | 130,889               | 297,424                 |  |
| MEDIAN AGE                           | 37.2                | 34.8                  | 34.5                    |  |
| MEDIAN AGE (MALE)                    | 32.1                | 34.2                  | 33.2                    |  |
| MEDIAN AGE (FEMALE)                  | 39.4                | 35.1                  | 35.8