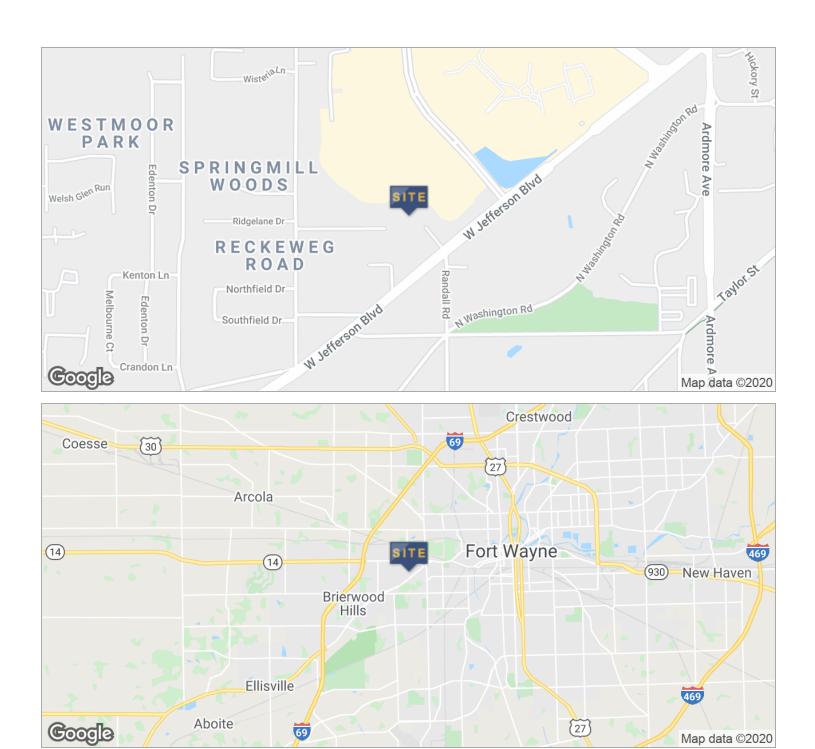

28,400 vpd

#### **POPULATION DEMOGRAPHICS**

 1 Mile
 3,747

 5 Miles
 130,889

 10 Miles
 297,424

#### **4646 WEST IEFFERSON BOULEVARD DATA**

 Parcel Number
 02-12-08-326-013.000-074

 Year Built
 1975

 Building Size (Total)
 17,210 SF

 Elevator
 None

 Available Space:
 2,058 SF

 Suite 240 - Upper Level
 800 SF

 Suite 250 - Upper Level
 766 SF

#### 4656 WEST JEFFERSON BOULEVARD DATA

 Parcel Number
 02-12-08-180-001.000-074

 Year Built
 1977

 Building Size (Total)
 17,210 SF

 Available Space:
 1,782 SF

 Suite 220 - Main Level
 1,782 SF



JOY NEUENSCHWANDER, CPM

# ADDITIONAL PHOTOS









JOY NEUENSCHWANDER, CPM

# 4656, SUITE 220 FLOOR PLAN





# ADDITIONAL PHOTOS









JOY NEUENSCHWANDER, CPM

### 4666 FLOOR PLAN





JOY NEUENSCHWANDER, CPM

### **LOCATION MAPS**





JOY NEUENSCHWANDER, CPM

### **DEMOGRAPHICS MAP**



| POPULATION                           | 1 MILE              | 5 MILES               | 10 MILES                |  |
|--------------------------------------|---------------------|-----------------------|-------------------------|--|
| TOTAL POPULATION                     | 3,747               | 130,889               | 297,424                 |  |
| MEDIAN AGE                           | 37.2                | 34.8                  | 34.5                    |  |
| MEDIAN AGE (MALE)                    | 32.1                | 34.2                  | 33.2                    |  |
| MEDIAN AGE (FEMALE)                  | 39.4                | 35.1                  | 35.8                    |  |
|                                      |