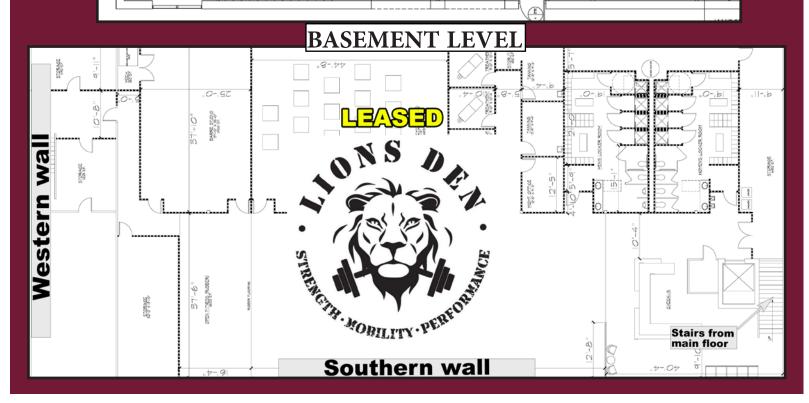

# PRIME DTC RETAIL SPACE AVAILABLE 5060 SOUTH SYACUSE STREET | DENVER, COLORADO

MAIN FLOOR (5) (B) J (H) (17) 2). 2 A-3 BAR 103 (12) OPEN SEATING 102 (19) 2,240 SF (F) PREP 4 Southern Store front 6 20 ENTRY STORAGE CO K OPEN SEATING 105 109 3 (B)(14) (13/14) Ē (1 A-3 **OMEN** MEN'S 4 1081 A Ē Stairs to basement ٨