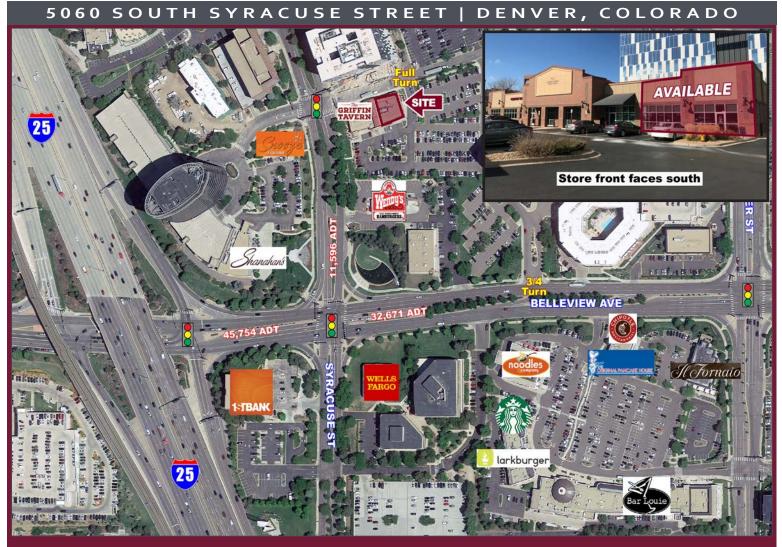

#### INFORMATION

Available:
2,240 SF main level

- · Heavily improved & built out spaces
- Easy access to I-25
- Cross parking available 260 total
- 250,000+ employees within 5 miles

#### DEMOGRAPHICS

|                                           |          | U IIII E        | 0 11112   |  |
|-------------------------------------------|----------|-----------------|-----------|--|
| Est. Population                           | 15,454   | 101,707         | 317,928   |  |
| Avg Household Inc                         | \$97,085 | \$133,616       | \$114,108 |  |
| Employees                                 | 50,115   | 106,903         | 253,522   |  |
| Businesses                                | 3,073    | 8,908           | 22,447    |  |
| Source: Applied Geographic Solutions 2018 |          |                 |           |  |
| TRAFFIC COUNTS                            |          |                 |           |  |
| On Belleview Ave east of Syracuse St      |          | 32,671 cars/day |           |  |

|                                                          | 02,011 0010/003  |
|----------------------------------------------------------|------------------|
| On Belleview Ave west of Syracuse St                     | 45,754 cars/day¹ |
| On Syracuse St south of Belleveiw Ave                    | 9,508 cars/day   |
| On Syracuse St north of Belleveiw Ave                    | 11,596 cars/day² |
| Source: DRCOG 2017, <sup>1</sup> 2011, <sup>2</sup> 2013 |                  |