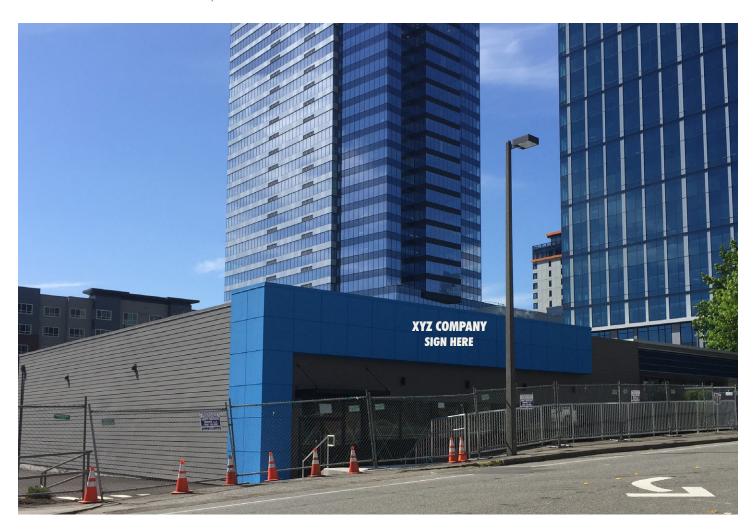

## FOR LEASE RETAIL OR OFFICE

# 345 106th Avenue NE

### FREE STANDING BUILDING IN BELLEVUE CBD

### LEASE AVAILABLE THROUGH JULY 20, 2027

- + 6,380 sq.ft. of retail, office or medical office space (no restaurants)
- + Rate: \$65.00 NNN, 3% annual increases
- + NNN lease, Tenant pays all maintenance
- + 16 parking spaces
- + Located in the heart of Downtown Bellevue with excellent visibility on 106th Avenue NE
- + Two blocks to Bellevue Square and Lincoln Square's expansion including 710,000 sq.ft. of new office space and a 245 room hotel
- + Within walking distance of prominent companies including Microsoft, eBay, Expedia and Symetra
- + Strong daytime population of 165,694 located within three miles