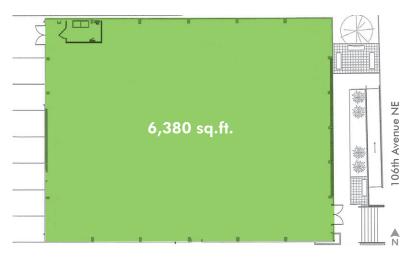

L OR OFFICE

# 345 106th Avenue NE



### FREE STANDING BUILDING IN BELLEVUE CBD



# PROPERTY INFO

### LEASE AVAILABLE THROUGH JULY 20, 2027

- + 6,380 sq.ft. of retail, office or medical office space (no restaurants)
- + Rate: \$65.00 NNN, 3% annual increases
- + NNN lease, Tenant pays all maintenance
- + 16 parking spaces
- + Located in the heart of Downtown Bellevue with excellent visibility on 106th Avenue NE
- + Two blocks to Bellevue Square and Lincoln Square's expansion including 710,000 sq.ft. of new office space and a 245 room hotel
- + Within walking distance of prominent companies including Microsoft, eBay, Expedia and Symetra
- + Strong daytime population of 165,694 located within three miles





## FOR LEASE RETAIL OR OFFICE

# 345 106th Avenue NE



## FLOOR PLAN

## MAP





## 2017 DEMOGRAPHICS

|                           | 1 mile    | 3 miles   | 5 miles   | 15 Minute Drive |
|---------------------------|-----------|-----------|-----------|-----------------|
| Population                | 21,298    | 82,185    | 244,754   | 294,821         |
| Daytime Population        | 78,538    | 165,694   | 348,973   | 439,494         |
| 2022 Projected Population | 24,134    | 88,859    | 261,639   | 315,620         |
| Number of Households      | 11,609    | 36,426    | 102,683   | 124,024         |
| Average Household Income  | \$123,799 | \$146,668 | \$146,150 | \$139,091       |

#### CONTACT US

#### **Susie Detmer**

Senior Vice President +1 206 292 6040 susie.detmer@cbre.com

#### **Stacy Reid**

Vice President +1 206 292 6034 stacy.reid@cbre.com

#### CBRE,