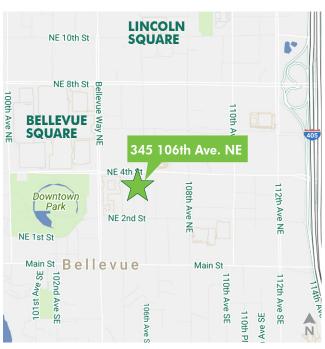

OR OFFICE

# 345 106th Avenue NE



### FREE STANDING BUILDING IN BELLEVUE CBD



# PROPERTY INFO

### LEASE AVAILABLE THROUGH JULY 20, 2027

- + 6,380 sq.ft. of retail, office or medical office space (no restaurants)
- + Rate: \$65.00 NNN, 3% annual increases
- + NNN lease, Tenant pays all maintenance
- + 16 parking spaces
- + Located in the heart of Downtown Bellevue with excellent visibility on 106th Avenue NE
- + Two blocks to Bellevue Square and Lincoln Square's expansion including 710,000 sq.ft. of new office space and a 245 room hotel
- + Within walking distance of prominent companies including Microsoft, eBay, Expedia and Symetra
- + Strong daytime population of 165,694 located within three miles





## FOR LEASE RETAIL OR OFFICE

# 345 106th Avenue NE



## FLOOR PLAN

## MAP





## 2017 DEMOGRAPHICS

|                           | 1 mile    | 3 miles   | 5 miles   | 15 Minute Drive |
|---------------------------|-----------|-----------|-----------|-----------------|
| Population                | 21,298    | 82,185    | 244,754   | 294,821         |
| Daytime Population        | 78,538    | 165,694   | 348,973   | 439,494         |
| 2022 Projected Population | 24,134    | 88,859    | 261,639   | 315,620         |
| Number of Households      | 11,609    | 36,426    | 102,683   | 124,024         |
| Average Household Income  | \$123,799 | \$146,668 | \$146,150 | \$139,091       |

#### CONTACT US

#### **Susie Detmer**

Senior Vice President +1 206 292 6040 susie.detmer@cbre.com

#### **Stacy Reid**

Vice President +1 206 292 6034 stacy.reid@cbre.com

#### CBRE, IN