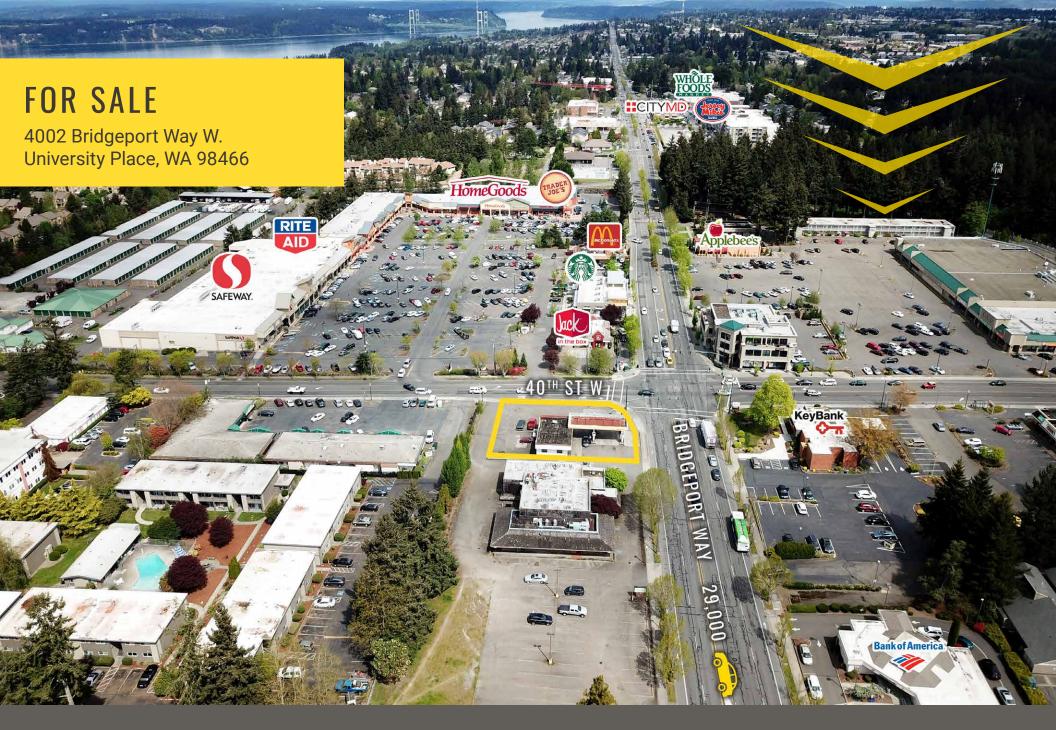

 $\begin{center} \textbf{SHELL STATION} is a very rare opportunity in the heart of University Place's \\ \end{center}$ retail corridor of 40th and Bridgeport Way W! The Shell Station is now available for sale. Situated just steps away from the only Trader Joe's and Whole Foods Market stores in Pierce County, the gas station sits on 0.42 +/- acres on the SW corner at the intersection of 40th and Bridgeport Way.

Zoned Community Commercial, this property can continue to be operated as a service station, or accommodate a wide variety of different uses. Site enjoys multiple access points both off of 40th Street and Bridgeport Way. Price includes land, existing structure, gas pumps and operating business. No gas contract currently in effect.

## **NEARBY TENANTS**

TRADER JOE'S

## 4002 BRIDGEPORT WAY W: