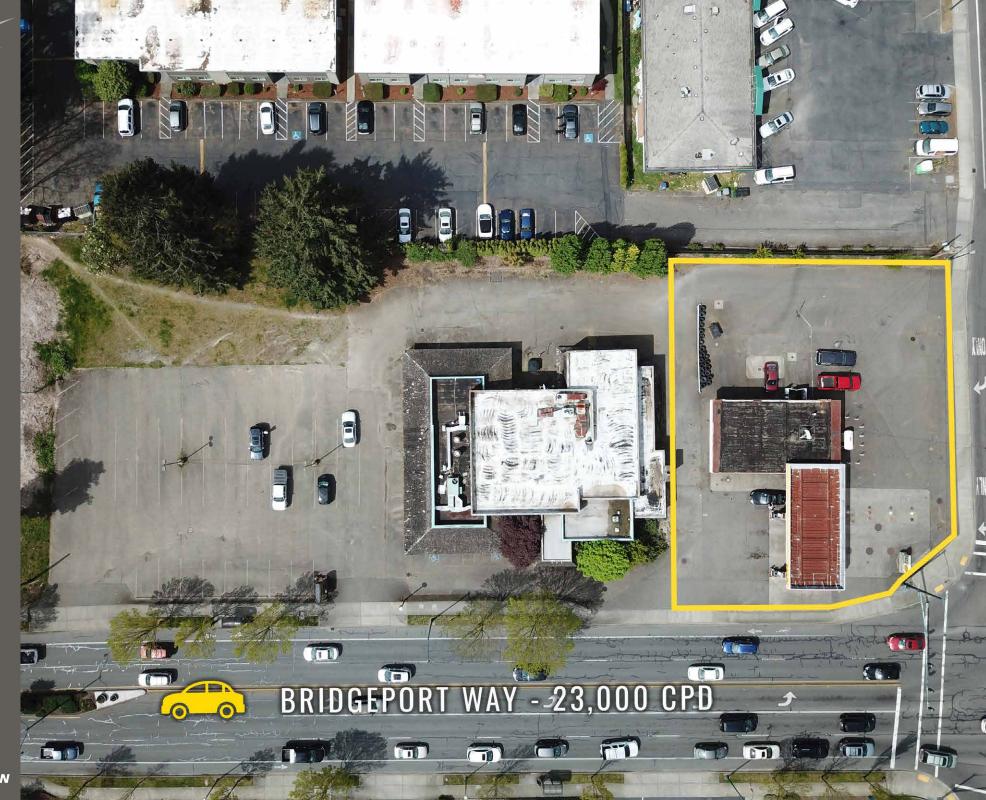

 $\begin{center} \textbf{SHELL STATION} is a very rare opportunity in the heart of University Place's \\ \end{center}$ retail corridor of 40th and Bridgeport Way W! The Shell Station is now available for sale. Situated just steps away from the only Trader Joe's and Whole Foods Market stores in Pierce County, the gas station sits on 0.42 +/- acres on the SW corner at the intersection of 40th and Bridgeport Way.

Zoned Community Commercial, this property can continue to be operated as a service station, or accommodate a wide variety of different uses. Site enjoys multiple access points both off of 40th Street and Bridgeport Way. Price includes land, existing structure, gas pumps and operating business. No gas contract currently in effect.

## 1,296 SF BUILDING SITUATED ON 0.42 ACRES

**ASKING PRICE: \$2,300,000** 

**Population** 

| Average HH Income | Daytime Population |
|-------------------|--------------------|

| Regis - 2018 |         |          |         |
|--------------|---------|----------|---------|
| Mile 1       | 15,598  | \$96,756 | 9,354   |
|              |         |          |         |
| Mile 3       | 94,024  | \$81,916 | 64,978  |
|              |         |          |         |
| Mile 5       | 245 521 | \$82 585 | 196 927 |