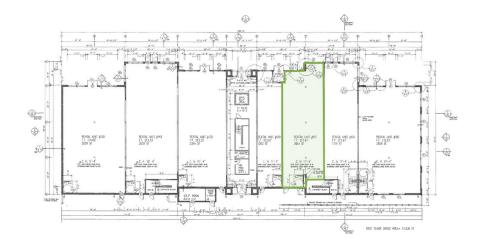

## **AVAILABILITY**

| Min Divisble   | 2,088 SF                |
|----------------|-------------------------|
| Suite          | 115                     |
| Asking Rent    | \$15.50 psf; NNN        |
| Availability   | Now                     |
| Transportation | Route 378, 22, 33, I-78 |