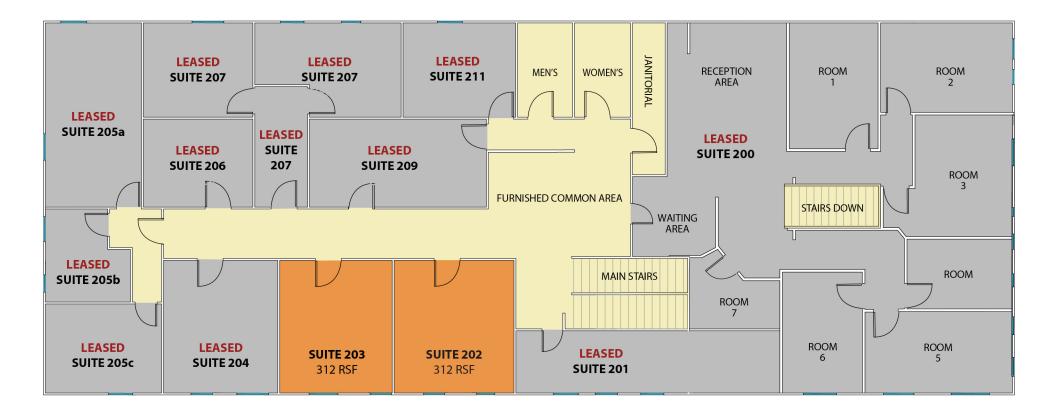

shed Common Area

#### **PROFESSIONAL OFFICES & LIGHT MEDICAL SPACES AT NE MLK & RUSSELL STREET**

**Office Suite #202** 

## **FOR LEASE**

#### northrimpdx.com

Matt Schweitzer matt@northrimpdx.com | 503.381.3134 819 SE Morrison St., #110 Portland, OR 97214

The information contained in this package has been obtained from sources we believe to be reliable. While we do not doubt its accuracy, we have not verified it and make no guarantee, warranty or representation about it. It is your sole responsibility to independently confirm its accuracy and completeness. Any projections, opinions, assumptions or estimates used are for example only and do not represent the current or future performance of the property. ©2019 North Rim Commercial Properties

7/17/2020

#### Floor Plan – Second Floor



#### **PROFESSIONAL OFFICES & LIGHT MEDICAL SPACES AT NE MLK & RUSSELL STREET**

**FOR LEASE** 

northrimpdx.com

Matt Schweitzer matt@northrimpdx.com | 503.381.3134 819 SE Morrison St., #110 Portland, OR 97214

The information contained in this package has been obtained from sources we believe to be reliable. While we do not doubt its accuracy, we have not verified it and make no guarantee, warranty or representation about it. It is your sole responsibility to independently confirm its accuracy and completeness. Any projections, opinions, assumptions or estimates used are for example only and do not represent the current or future performance of the property. ©2019 North Rim Commercial Properties

7/17/2020

#### Floor Plan – Basement



### PROFESSIONAL OFFICES & LIGHT MEDICAL SPACES A