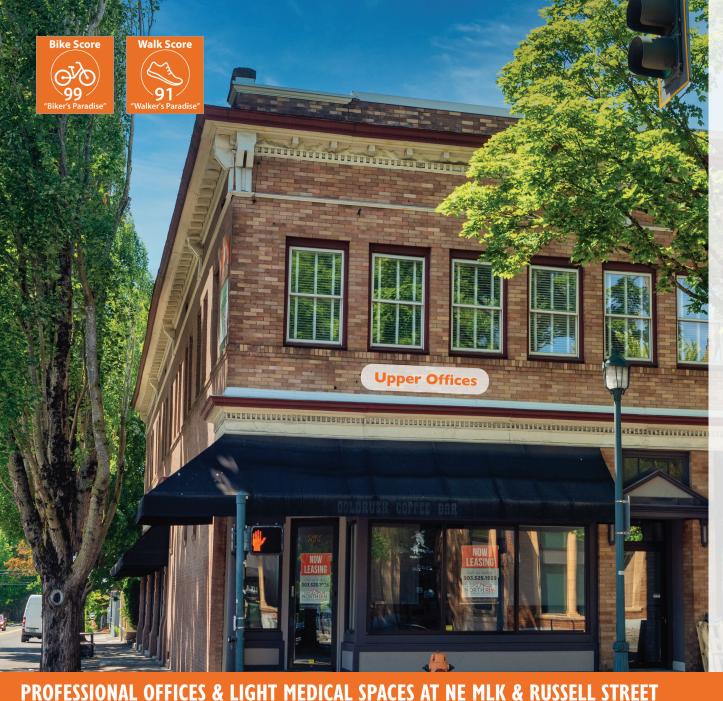

# **PROFESSIONAL OFFICES & LIGHT MEDICAL SPACES AT NE MLK & RUSSELL STREET**

## Location and Demographics

- Close-in location on corner of NE MLK and Russell
- Easy access to I-5 and I-84
- Neighbors include Wonder Ballroom, Nike Outlet Store, Bunk, Toro Bravo, Merkato Ethiopian Market, Bridges Café, and OX
- Average household income: \$65,082
- Population: 23,000
- Median home value: \$405,000