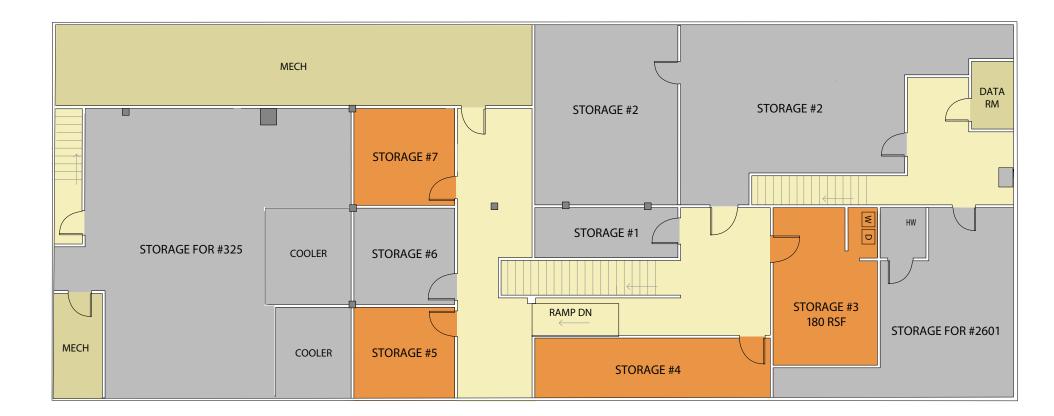

erties

7/17/2020

#### Floor Plan – Second Floor



#### **PROFESSIONAL OFFICES & LIGHT MEDICAL SPACES AT NE MLK & RUSSELL STREET**

**FOR LEASE** 

northrimpdx.com

Matt Schweitzer matt@northrimpdx.com | 503.381.3134 819 SE Morrison St., #110 Portland, OR 97214

The information contained in this package has been obtained from sources we believe to be reliable. While we do not doubt its accuracy, we have not verified it and make no guarantee, warranty or representation about it. It is your sole responsibility to independently confirm its accuracy and completeness. Any projections, opinions, assumptions or estimates used are for example only and do not represent the current or future performance of the property. ©2019 North Rim Commercial Properties

7/17/2020

#### Floor Plan – Basement



### PROFESSIONAL OFFICES & LIGHT MEDICAL SPACES AT NE MLK & RUSSELL STREET

## **FOR LEASE**

northrimpdx.com

Matt Schweitzer matt@northrimpdx.com | 503.381.3134 819 SE Morrison St., #110 Portland, OR 97214

The information contained in this package has been obtained from sources we believe to be reliable. While we do not doubt its accuracy, we have not verified it and make no guarantee, warranty or representation about it. It is your sole responsibility to independently confirm its accuracy and completeness. Any projections, opinions, assumptions or estimates used are for example only and do not represent the current or future performance of the property. ©2019 North Rim Commercial Properties



#### **PROFESSIONAL OFFICES & LIGHT MEDICAL SPACES AT NE MLK & RUSSELL STREET**

# **FOR LE