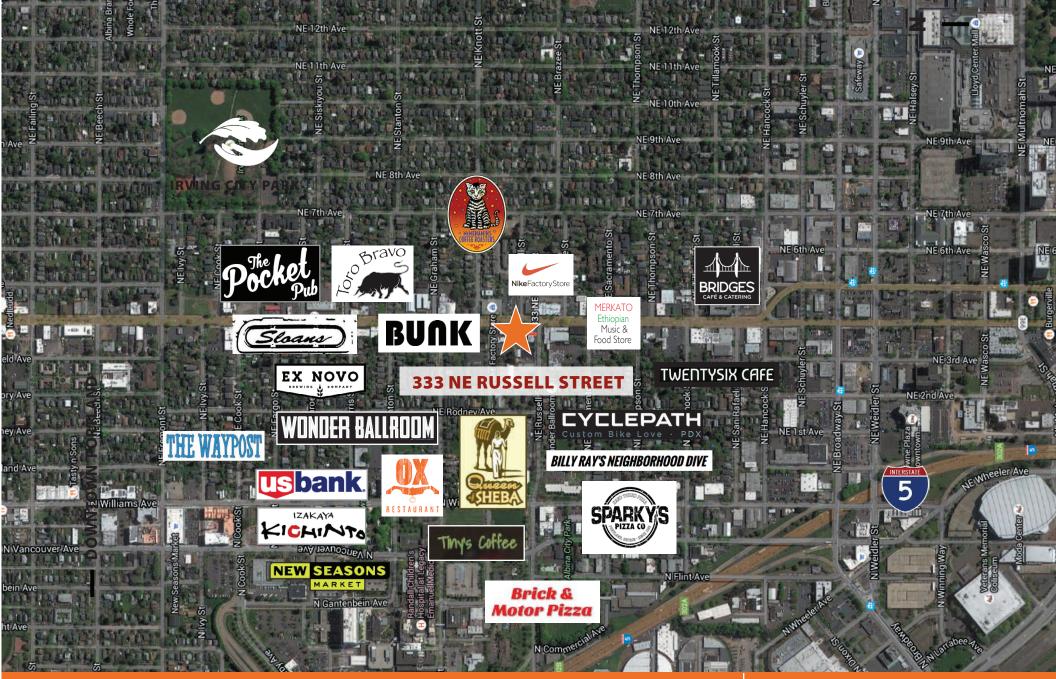

## Location and Demographics

- Close-in location on corner of NE MLK and Russell
- Easy access to I-5 and I-84
- Neighbors include Wonder Ballroom, Nike Outlet Store, Bunk, Toro Bravo, Merkato Ethiopian Market, Bridges Café, and OX
- Average household income: \$65,082
- Population: 23,000
- Median home value: \$405,000