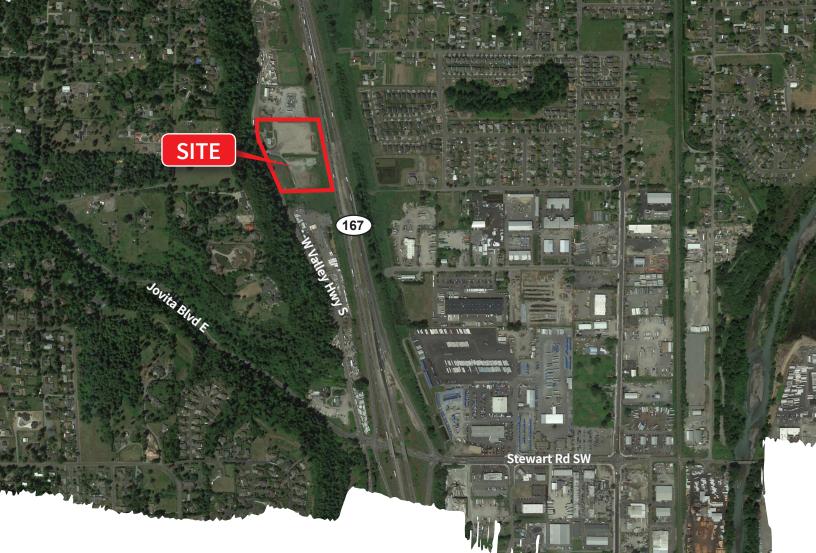

535 W. Valley Hwy. S. Pacific, WA 98047

## Drive Times and Distance from the Pacific Building