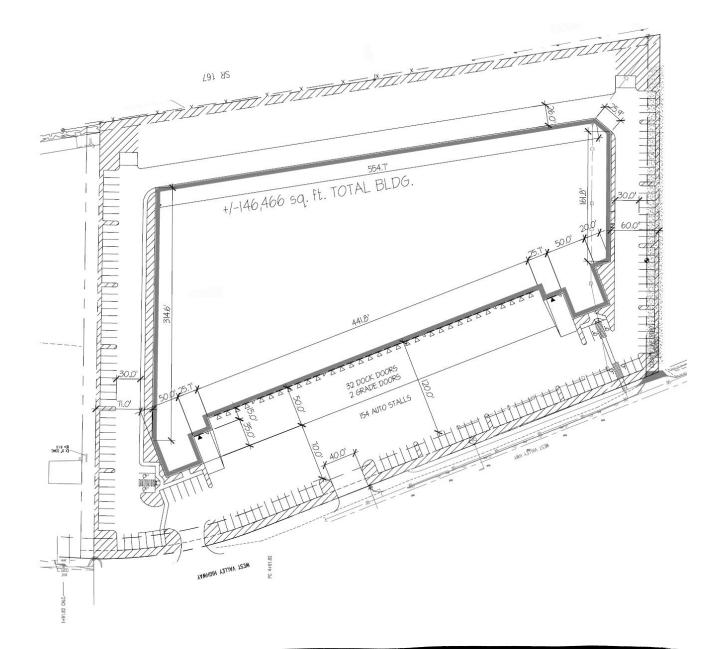

## **Features:**

- 146,466 SF total
- Build to suit office
- 32' clear height
- ESFR Sprinklers
- Class A image and location
- Divisible to 40,000 SF
- Outstanding visibility from SR-167
- 32 dock-high doors
- 2 grade-level doors