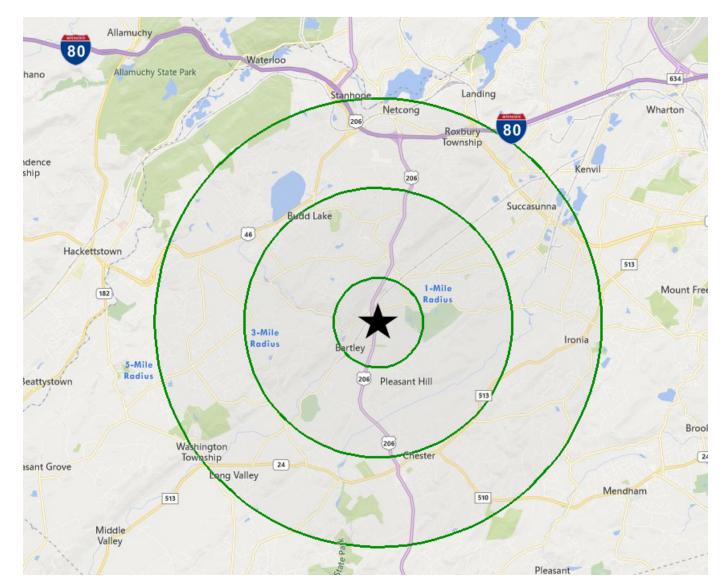

### LOCATION DESCRIPTION

Direct Access to Route 206 and 4 Miles to I-80

11 Deerfield Place, Flanders, NJ 07836: ±9,800 SF Office Opportunity on ±0.86 Acres

| Radius                            | 1 Mile    | 3 Mile    | 5 Mile    |
|-----------------------------------|-----------|-----------|-----------|
| Population:                       |           |           |           |
| 2024 Projection                   | 3,347     | 23,278    | 63,511    |
| 2019 Estimate                     | 3,309     | 23,390    | 63,501    |
| 2010 Census                       | 3,128     | 24,101    | 63,776    |
| Growth 2019-2024                  | 1.15%     | (0.48%)   | 0.02%     |
| Growth 2010-2019                  | 5.79%     | (2.95%)   | (0.43%)   |
| 2019 Population Hispanic Origin   | 298       | 2,644     | 6,966     |
| 2019 Population by Race:          |           |           |           |
| White                             | 2,910     | 20,034    | 54,980    |
| Black                             | 122       | 1,115     | 2,511     |
| Am. Indian & Alaskan              | 8         | 49        | 153       |
| Asian                             | 226       | 1,770     | 4,710     |
| Hawaiian & Pacific Island         | 0         | 14        | 25        |
| Other                             | 44        | 409       | 1,122     |
| U.S. Armed Forces:                | 0         | 0         | 0         |
| Households:                       |           |           |           |
| 2024 Projection                   | 1,151     | 8,315     | 22,958    |
| 2019 Estimate                     | 1,137     | 8,379     | 22,986    |
| 2010 Census                       | 1,072     | 8,756     | 23,240    |
| Growth 2019 - 2024                | 1.23%     | (0.76%)   | (0.12%)   |
| Growth 2010 - 2019                | 6.06%     | (4.31%)   | (1.09%)   |
| Owner Occupied                    | 895       | 5,880     | 17,040    |
| Renter Occupied                   | 242       | 2,499     | 5,945     |
| 2019 Avg Household Income         | \$121,539 | \$138,872 | \$140,006 |
| 2019 Med Household Income         | \$110,434 | \$111,936 | \$113,302 |
| 2019 Households by Household Inc: |           |           |           |
| <\$25,000                         | 154       | 780       | 2,015     |
| \$25,000 - \$50,000               | 103       | 941       | 2,664     |
| \$50,000 - \$75,000               | 107       | 917       | 2,627     |
| \$75,000 - \$100,000              | 156       | 1,127     | 2,771     |
| \$100,000 - \$125,000             | 115       | 888       | 2,662     |
| \$125,000 - \$150,000             | 212       | 724       | 1,965     |
| \$150,000 - \$200,000             | 144       | 1,227     | 3,328     |
| \$200,000+                        | 145       | 1,774     | 4,955     |