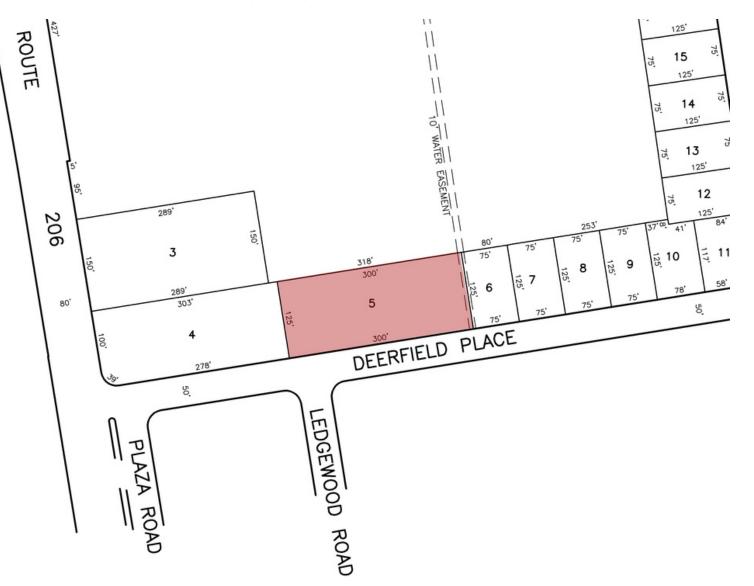

### **PROPERTY DESCRIPTION**

±9,800 SF Medical Arts & Office Opportunity on ±0.86 Acres

### **OFFERING SUMMARY**

| Sale Price:    | \$1,295,000           |  |
|----------------|-----------------------|--|
| Lease Rate:    | \$15.00 SF/yr (Gross) |  |
| Available SF:  | 315 - 3,600 SF        |  |
| Lot Size:      | 0.86 Acres            |  |
| Building Size: | 9,800 SF              |  |

### **PROPERTY HIGHLIGHTS**

- Total Building Size: ±9,800 SF (±4,900 SF Each on 1st and 2nd Floors)
- Available Spaces for Lease: ±3,600 SF (Ground Floor) and ±315 SF (2nd Floor)
- Elevator: 1
- Sprinkler: Wet
- Parking Ratio: 5 / 1,000 SF
- eat / AC: Multiple HVAC
- tilities: Gas, Water / Sewer
- oning: R-4
- axes: \$25,662 (2020)