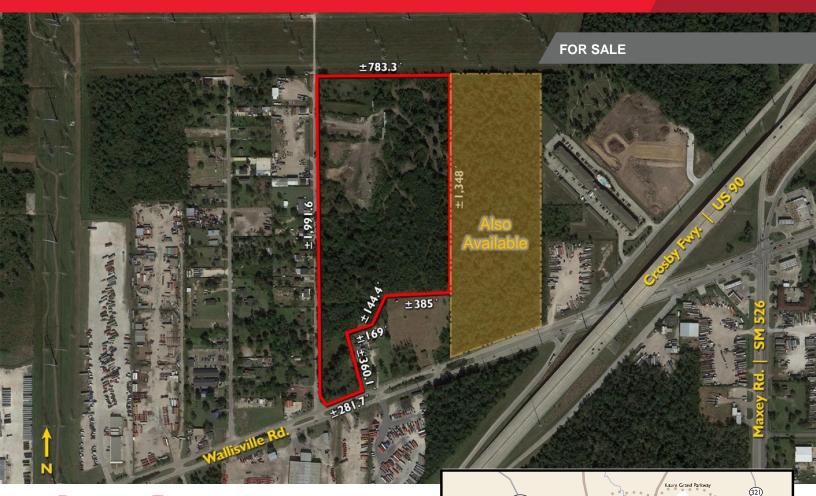

## CUSHMAN & WAKEFIELD

East Houston Development Land <u>+</u> 27 Acres Wallisville and US 90 Houston, TX 77013

## **Property Features**

- +27.724 Acres (+ 1,207,670 SF) (per HCAD)
- Additional neighboring acreage for sale contact broker for details
- Not in the 100 or 500-year Floodplain
- No Wetlands
- No Pipeline Bisection
- City of Houston Utilities Available
- Great Industrial or Transportation Site
- Easy Access to BW8, US 90, & I-10
- Sale Price: \$4,872,229.00 (\$3.55 SF)