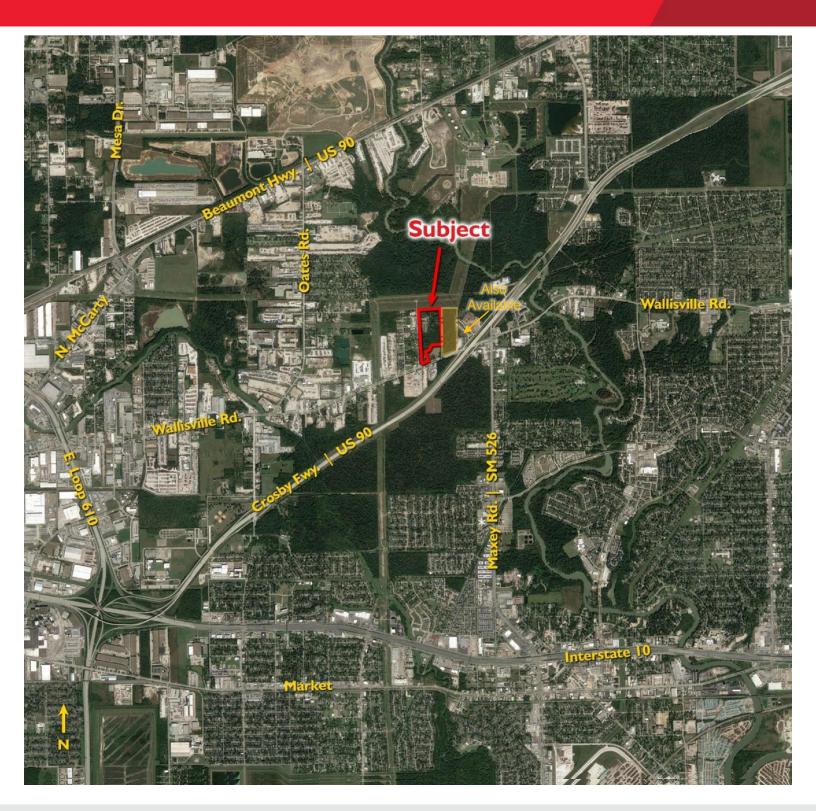

## CUSHMAN & WAKEFIELD

East Houston Development Land <u>+</u> 27 Acres Wallisville and US 90 Houston, TX 77013

## **Property Features**

- +27.724 Acres (+ 1,207,670 SF) (per HCAD)
- Additional neighboring acreage for sale contact broker for details
- Not in the 100 or 500-year Floodplain
- No Wetlands
- No Pipeline Bisection
- City of Houston Utilities Available
- Great Industrial or Transportation Site
- Easy Access to BW8, US 90, & I-10
- Sale Price: \$4,872,229.00 (\$3.55 SF)