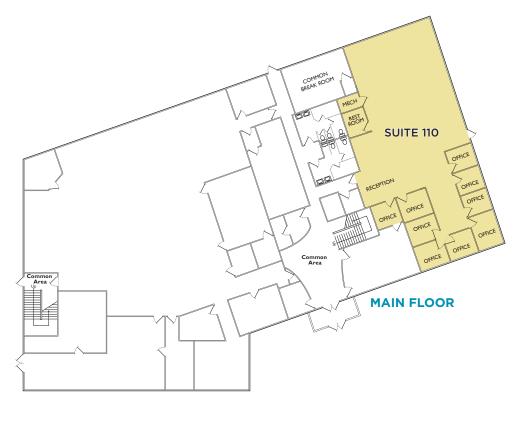

### **Available Suites**

**110** 5,322 RSF

### **SUITE 110 - READY FOR BUILD OUT!**