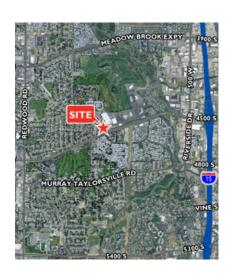

### **Property Highlights**

Building Size: 39,776 SF

· Lease Rate: \$19/RSF, Full Service

- Ample parking
- Great visibility on 4500 South
- Quick access to I-15
- · Beautiful two-story atrium
- Common area conference room and break room (free)
- Tenant improvements negotiable