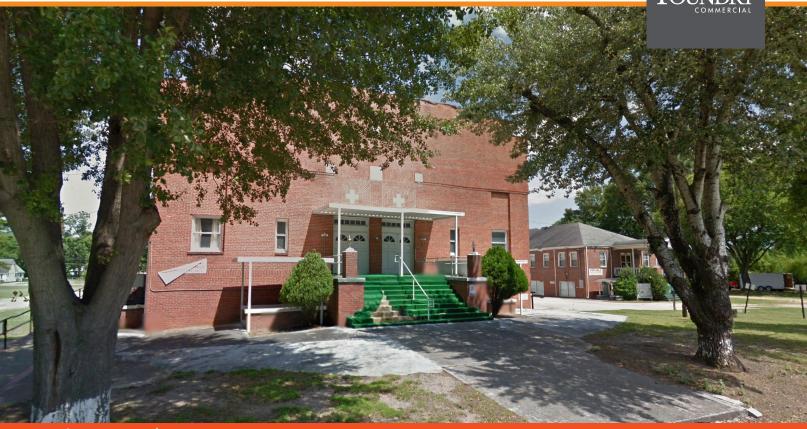

### **PROPERTY FEATURES**

- 24,000+ SF
- 4.2+ acres
- Zoned R-6
- Two (2) Buildings.
- 1. Tabernacle Building:
  - Sanctuary that seats 1,000± people
  - Multiple offices and classrooms
  - Kitchen and Fellowship area
- 2. Dormitory Building:
  - 11 dorm style rooms (2nd floor)
  - Multiple offices and classroom
  - Kitchen

### **PROPERTY PHOTOS - TABERNACLE**

Exterior Side View

Exterior Back View

Fellowship Hall

Fellowship Hall

Sanctuary

Sanctuary