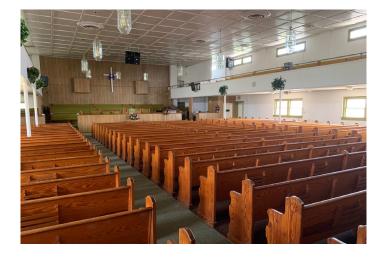

### **PROPERTY FEATURES**

- 24,000+ SF
- 4.2+ acres
- Zoned R-6
- Two (2) Buildings.
- 1. Tabernacle Building:
  - Sanctuary that seats 1,000± people
  - Multiple offices and classrooms
  - Kitchen and Fellowship area
- 2. Dormitory Building:
  - 11 dorm style rooms (2nd floor)
  - Multiple offices and classroom
  - Kitchen

### **PROPERTY PHOTOS - TABERNACLE**

Exterior Side View

Exterior Back View

Fellowship Hall

Fellowship Hall

Sanctuary

Sanctuary