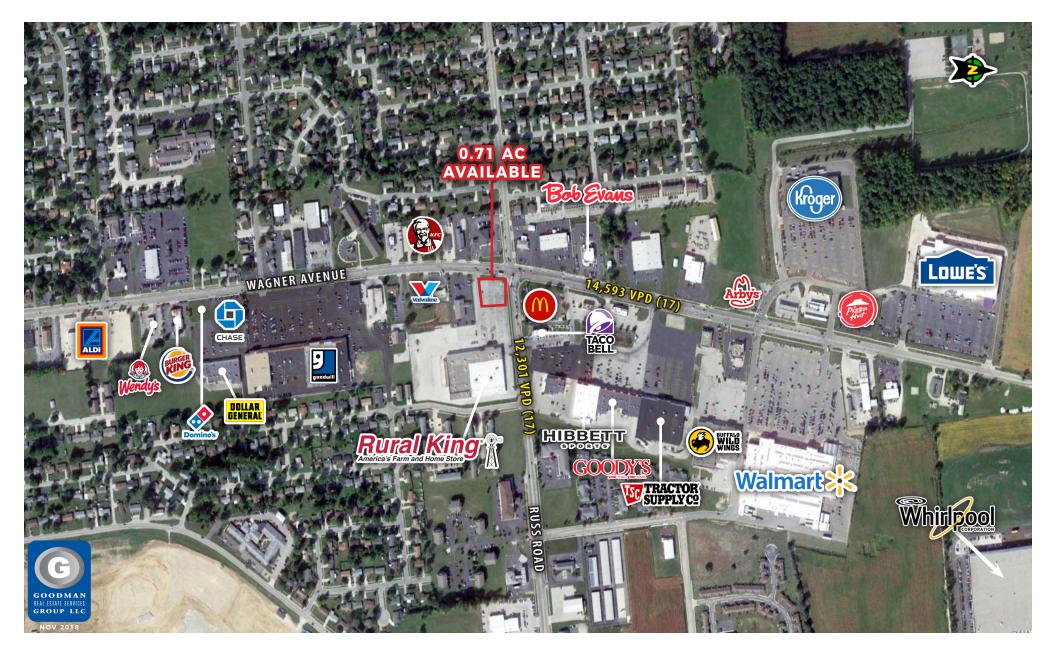

# RURAL KING OUTLOT OPPORTUNITY

Greenville, Ohio

## **HIGHLIGHTS**

- Join Rural King, and area retailers including Walmart, Lowe's, Kroger, and more
- Nearby Greenville Industrial Park is home to The Anderson's Marathon Ethanol Plan (the largest ethanol facility in the state of Ohio) and Greenville Technology, Inc.
- Whirlpool Corporation has the largest employment base in the area with 1,200 employees
- Located at the corner of Wagner Avenue and Russ Road with nearly 27,000 vehicles passing the site daily
- AVAILABLE: 0.71-acre outlot