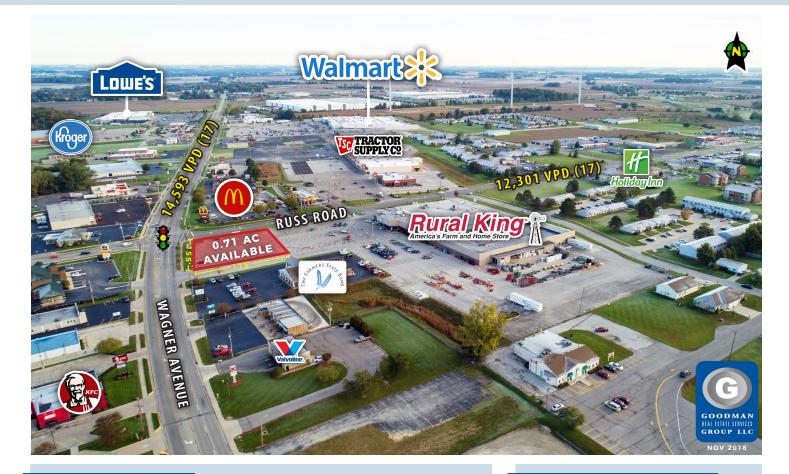

# RURAL KING OUTLOT OPPORTUNITY

Greenville, Ohio

## **HIGHLIGHTS**

- Join Rural King, and area retailers including Walmart, Lowe's, Kroger, and more
- Nearby Greenville Industrial Park is home to The Anderson's Marathon Ethanol Plan (the largest ethanol facility in the state of Ohio) and Greenville Technology, Inc.
- Whirlpool Corporation has the largest employment base in the area with 1,200 employees
- Located at the corner of Wagner Avenue and Russ Road with nearly 27,000 vehicles passing the site daily
- AVAILABLE: 0.71-acre outlot