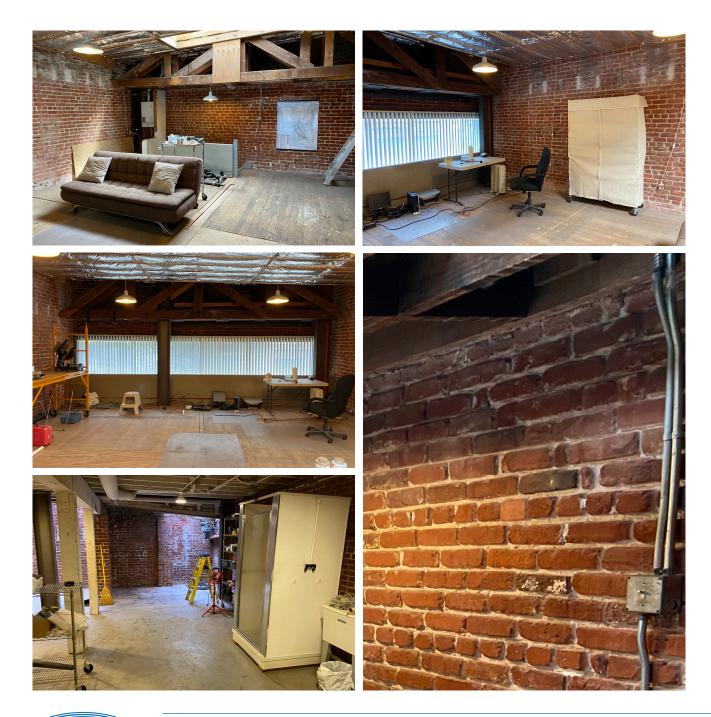

### **±1,800 SQ FT TOTAL ±600 SQ FT (GROUND FLOOR) ±600 SQ FT (MEZZANINE) ±600 SQ FT (BASEMENT)** INVESTMENT PROPERTY

## AVAILABLE NOW

Ideal live/work space for an Owner/User or Passive Investor, **1475 Bush Street** is well situated near the bustling Van Ness Corridor, and just steps away from CPMC Medical, St. Francis Hospital, and Peets Coffee & Tea. Whole Foods is also nearby. The property contains three full floors (ground floor, mezzanine, and lower level) and offers solid upside potential. **Rare opportunity to own a building near all the Action!** 