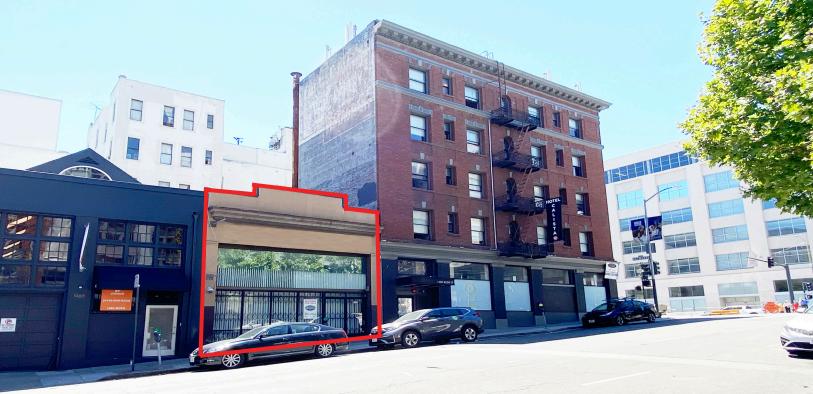

# **CHARMING THREE-STORY BUILDING FOR SALE!** 1475 BUSH STREET, SAN FRANCISCO, CA 94109

## AVAILABLE NOW

Ideal live/work space for an Owner/User or Passive Investor, **1475 Bush Street** is well situated near the bustling Van Ness Corridor, and just steps away from CPMC Medical, St. Francis Hospital, and Peets Coffee & Tea. Whole Foods is also nearby. The property contains three full floors (ground floor, mezzanine, and lower level) and offers solid upside potential. **Rare opportunity to own a building near all the Action!** 