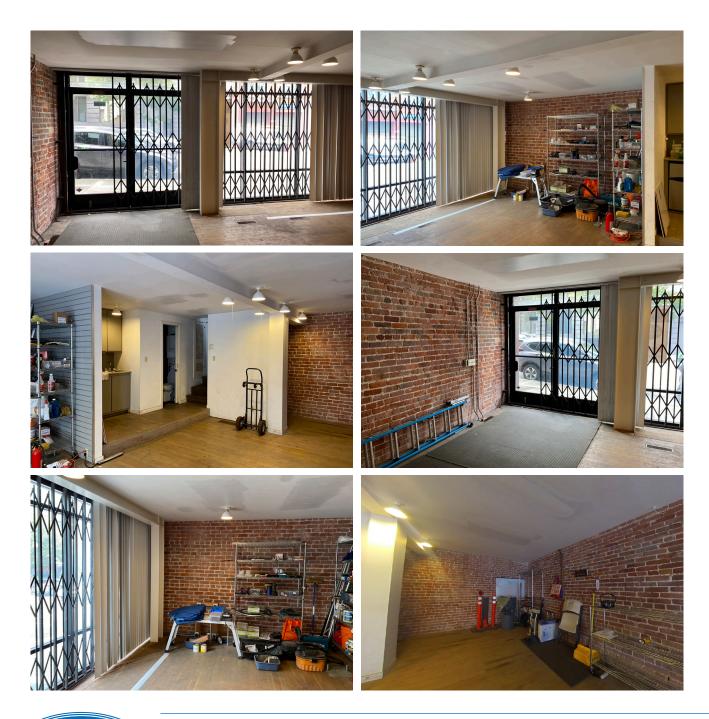

### **±1,800 SQ FT TOTAL ±600 SQ FT (GROUND FLOOR) ±600 SQ FT (MEZZANINE) ±600 SQ FT (BASEMENT)** INVESTMENT PROPERTY

## AVAILABLE NOW

Ideal live/work space for an Owner/User or Passive Investor, **1475 Bush Street** is well situated near the bustling Van Ness Corridor, and just steps away from CPMC Medical, St. Francis Hospital, and Peets Coffee & Tea. Whole Foods is also nearby. The property contains three full floors (ground floor, mezzanine, and lower level) and offers solid upside potential. **Rare opportunity to own a building near all the Action!** 