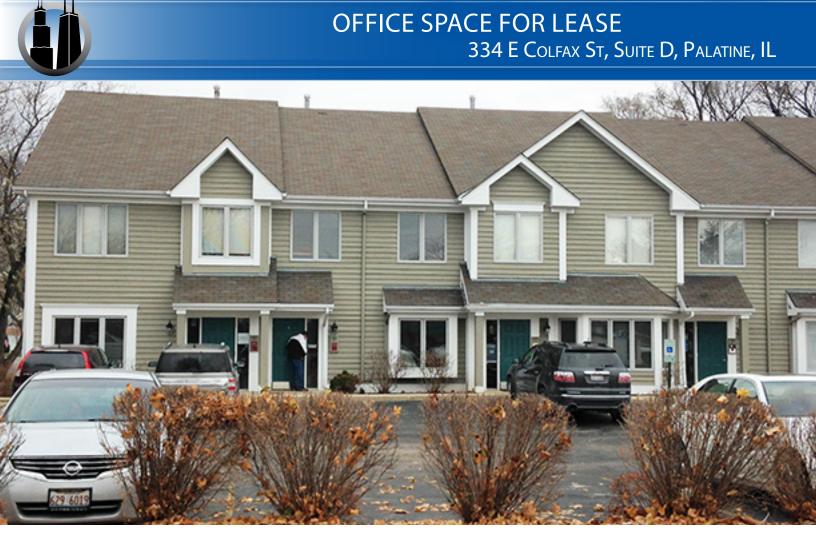

## **BUILDING FEATURES:**

- 2nd Floor (Unit D) 900 SF Office Space Available
- Operable Windows
- 24 Hour access & Tenant controlled HVAC
- Move-In Ready Condition
- Located off Northwest Highway adjacent to Starbucks
- Comcast is Available
- Separately metered utilities
- 4/1,000 SF Parking Ratio
- 1 Private Office & open plan with private entry & private restroom.