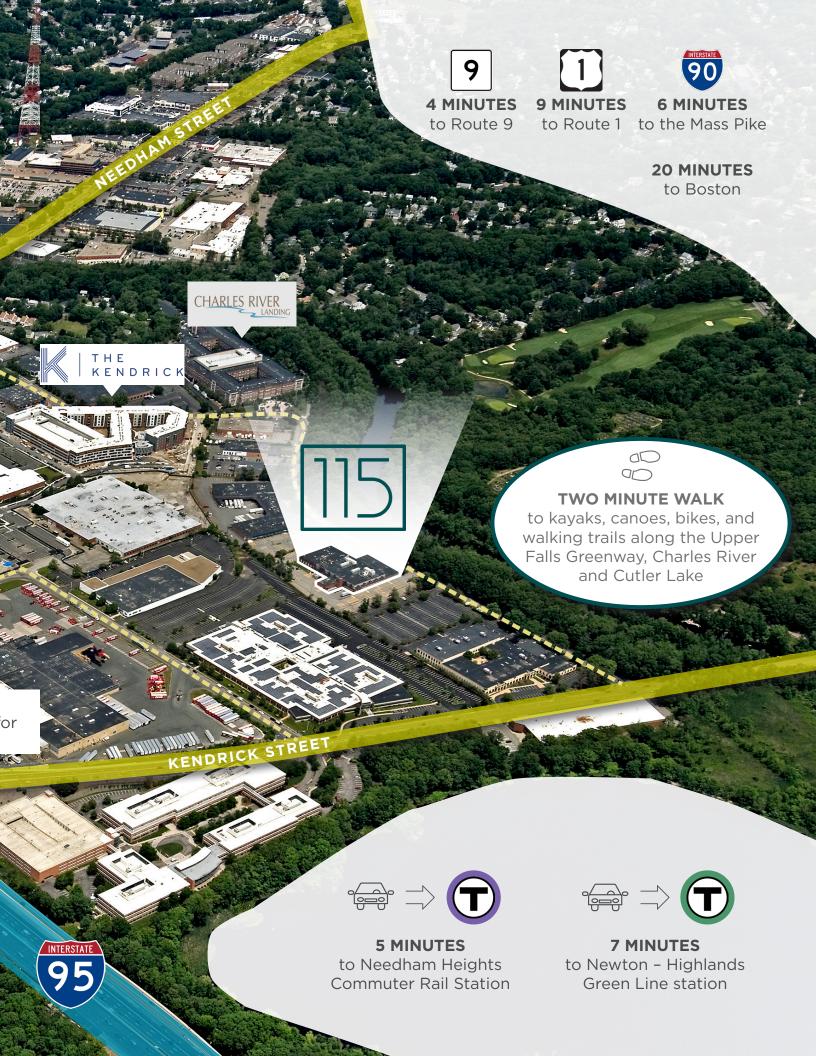

5,067 - 53,129 SF AVAILABLE



# FOURTH AVENUE







Property TypeLife Science/OfficeYear Renovated2007 & 2019

**Size** 80,710 SF

**Floors** Two

Slab-to-Slab 14'5"

**Clear Height** 14'6" on the 1st floor

**Site** 3.6 Acres

**Parking Ratio**Office: 3.3 / 1,000 SF
Lab: 2.0 / 1,000 SF

**Utilities** 

Water & Sewer:

Gas:

**Electric:** 

Tel/Data/Fiber:

Town of Needham

National Grid Eversource

Comcast & Verizon







# SITE IMPROVEMENTS

- New tenant lounge with LeanBox grab-n-go food service
- → New fitness center with showers
- → New patio
- → Move-in ready spec suite











# FLOOR PLAN

### 2nd Floor

Available: 5,067 SF



# SPEC SUITE PLAN



#### PROGRAM BREAKDOWN

| SPACE DESCRIPTION             | QUANTITY |
|-------------------------------|----------|
|                               |          |
| LARGE CONFERENCE ROOM (10-12) | 1        |
| CO-LAB AREA                   | 1        |
| OFFICE                        | 4        |
| WORKSTATIONS                  | 24       |
| KITCHENETTE                   | 1        |
| FILING AREA                   | 1        |
| COPY AREA                     | 1        |
| CLOSET                        | 1        |
| IT ROOM/STORAGE               | 1