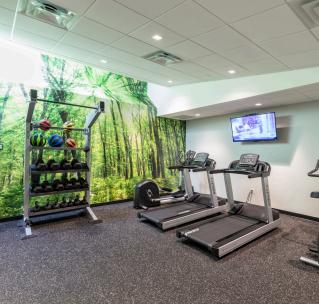

# SITE IMPROVEMENTS

- New tenant lounge with LeanBox grab-n-go food service
- → New fitness center with showers
- → New patio
- → Move-in ready spec suite