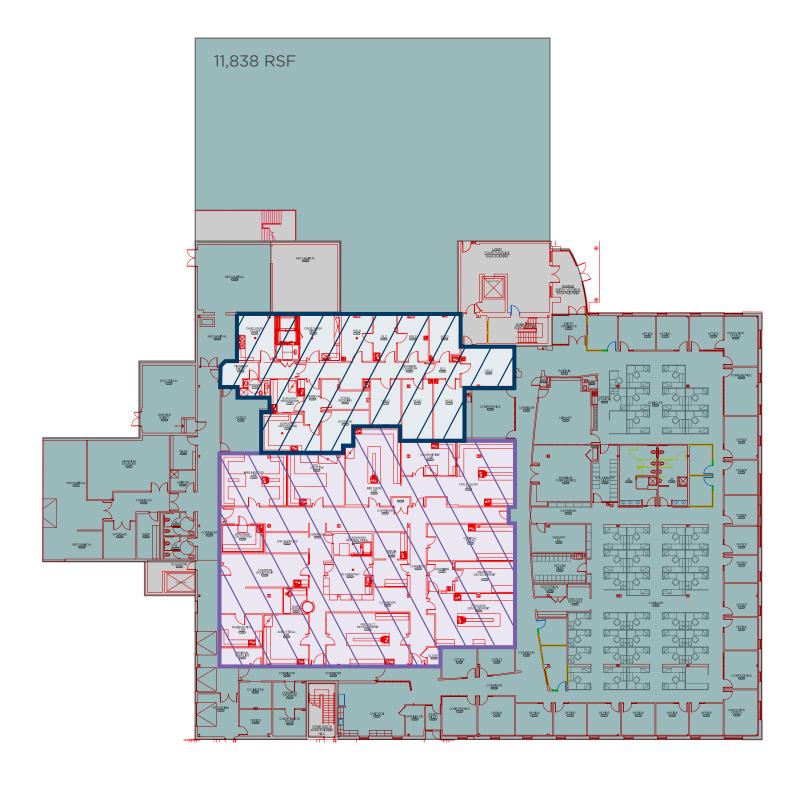

e: 5,067 SF



# SPEC SUITE PLAN



#### PROGRAM BREAKDOWN

| SPACE DESCRIPTION             | QUANTITY |
|-------------------------------|----------|
|                               |          |
| LARGE CONFERENCE ROOM (10-12) | 1        |
| CO-LAB AREA                   | 1        |
| OFFICE                        | 4        |
| WORKSTATIONS                  | 24       |
| KITCHENETTE                   | 1        |
| FILING AREA                   | 1        |
| COPY AREA                     | 1        |
| CLOSET                        | 1        |
| IT ROOM/STORAGE               | 1        |
|                               |          |
| TOTAL HEADCOUNT               | 28       |

# EXISTING LAB INFRASTRUCTURE











### FLOOR PLAN

### **1st Floor**

Available: 11,838 - 48,062 SF







# LEASING TEAM

Elizabeth McLaughlin +1 617 279 4597 elizabeth.mclaughlin@cushwake.com

Rob Byrne +1 617 204 4113 rob.byrne@cushwake.com

Kevin McNamara +1 617 279 4577 kevin.mcnamara@cushwake.com

George O'Connor +1 617 279 4544 george.oconnor@cushwake.com