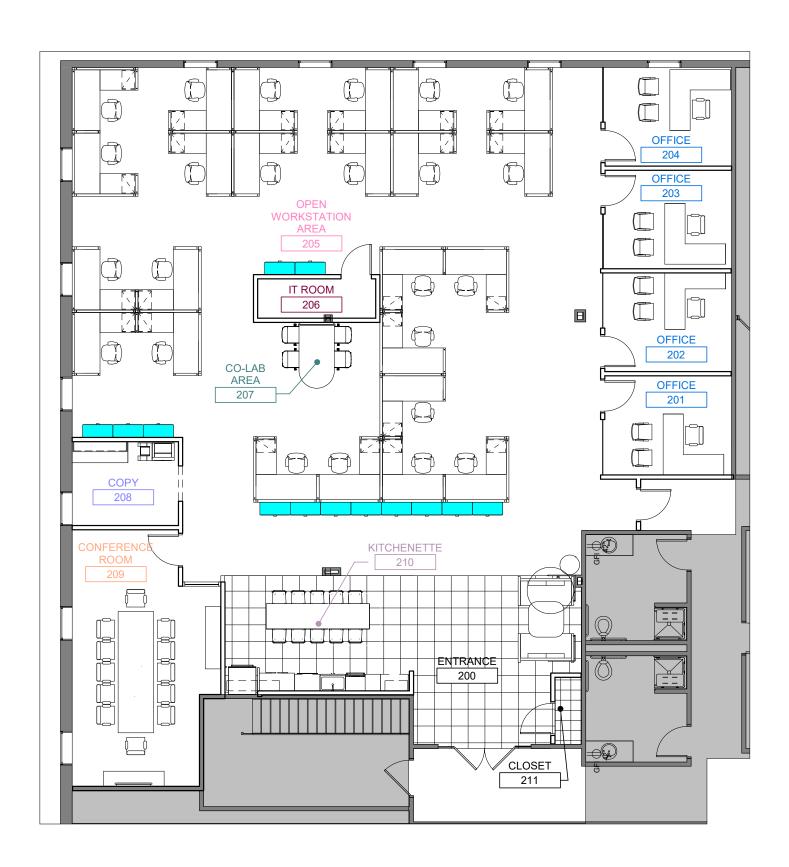

# SPEC SUITE PLAN

#### PROGRAM BREAKDOWN

| SPACE DESCRIPTION             | QUANTITY |
|-------------------------------|----------|
|                               |          |
| LARGE CONFERENCE ROOM (10-12) | 1        |
| CO-LAB AREA                   | 1        |
| OFFICE                        | 4        |
| WORKSTATIONS                  | 24       |
| KITCHENETTE                   | 1        |
| FILING AREA                   | 1        |
| COPY AREA                     | 1        |
| CLOSET                        | 1        |
| IT ROOM/STORAGE               | 1        |
|                               |          |
| TOTAL HEADCOUNT               | 28       |