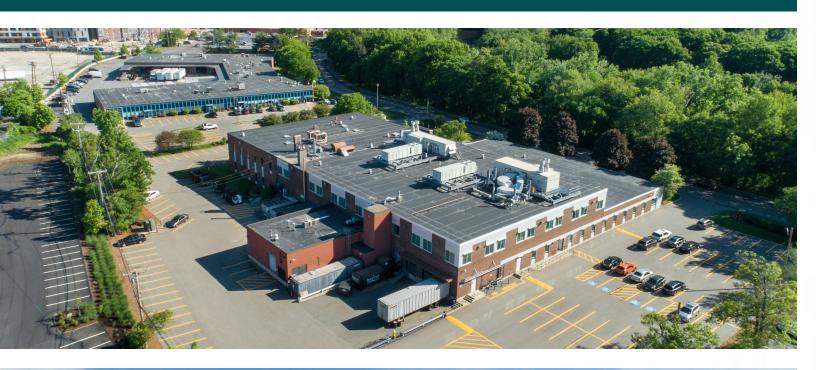

# FOURTH AVENUE

Property TypeLife Science/OfficeYear Renovated2007 & 2019

**Size** 80,710 SF

**Floors** Two

Slab-to-Slab 14'5"

**Clear Height** 14'6" on the 1st floor

**Site** 3.6 Acres

**Parking Ratio**Office: 3.3 / 1,000 SF
Lab: 2.0 / 1,000 SF

# SITE IMPROVEMENTS

- New tenant lounge with LeanBox grab-n-go food service
- → New fitness center with showers
- → New patio
- → Move-in ready spec suite