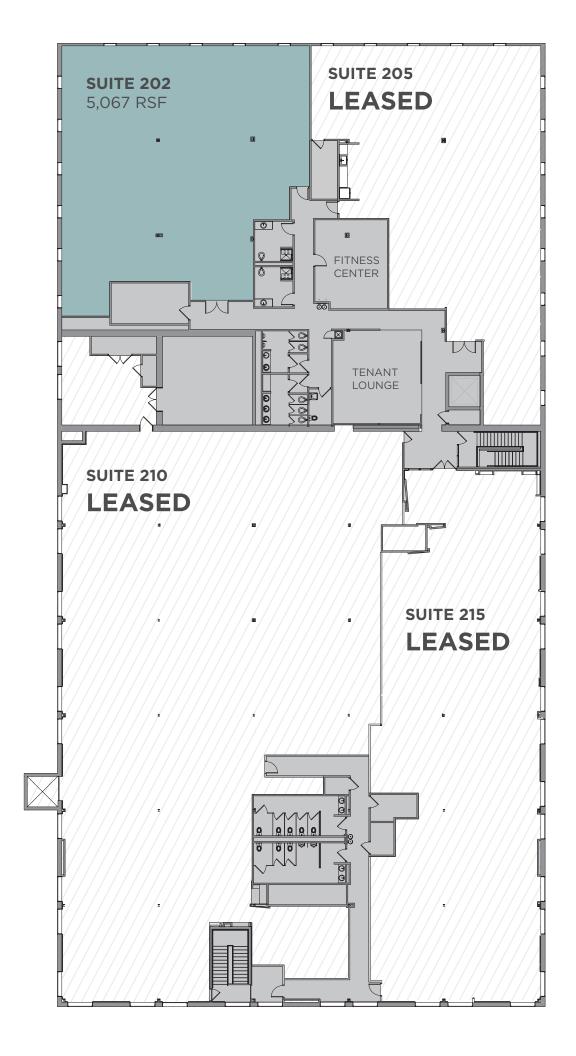

5,067 - 53,129 SF AVAILABLE



# FOURTH AVENUE







Property TypeLife Science/OfficeYear Renovated2007 & 2019

**Size** 80,710 SF

**Floors** Two

Slab-to-Slab 14'5"

**Clear Height** 14'6" on the 1st floor

**Site** 3.6 Acres

**Parking Ratio**Office: 3.3 / 1,000 SF
Lab: 2.0 / 1,000 SF

**Utilities** 

Water & Sewer:

Gas:

**Electric:** 

Tel/Data/Fiber:

Town of Needham

National Grid Eversource

Comcast & Verizon







# SITE IMPROVEMENTS

- New tenant lounge with LeanBox grab-n-go food service
- → New fitness center with showers
- → New patio
- → Move-in ready spec suite











# FLOOR PLAN

### 2nd Floor

Available: 5,067 SF



# SPEC SUITE PLAN



#### PROGRAM BREAKDOWN

| SPACE DESCRIPTION             | QUANTITY |
|-------------------------------|----------|
|                               |          |
| LARGE CONFERENCE ROOM (10-12) | 1        |
| CO-LAB AREA                   | 1        |
| OFFICE                        | 4        |
| WORKSTATIONS                  | 24       |
| KITCHENETTE                   | 1        |
| FILING AREA                   | 1        |
| COPY AREA                     | 1        |
| CLOSET                        | 1        |
| IT ROOM/STORAGE               | 1        |
|                               |          |
| TOTAL HEADCOUNT               | 28       |

# EXISTING LAB INFRASTRUCTURE











### FLOOR PLAN

### **1st Floor**

Available: 11,838 - 48,062 SF







# LEASING