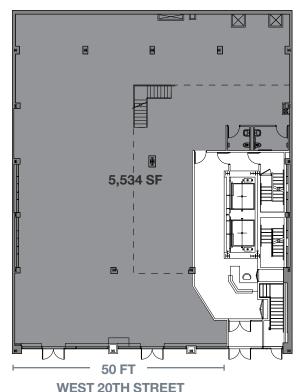

# **APPROXIMATE SIZE**

 Ground Floor
 5,534 SF\*

 Mezzanine
 1,600 SF

 Lower Level
 5,322 SF\*\*

 Total
 12,456 SF

\*Divisible

\*\*Separate entrance

# **GROUND FLOOR**