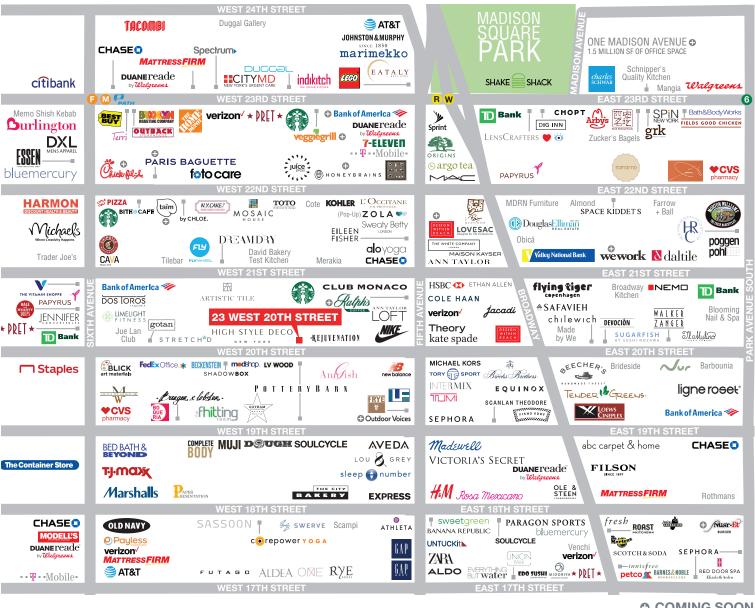

# 23 WEST 20TH STREET

# **LOCATION**

North block between Sixth and Fifth Avenues

# **NEIGHBORS**

Gotan, Stretch\*d, Pottery Barn, Outdoor Voices, Shadowbox, Nike, The Fhitting Room, Burger & Lobster, Limelight Fitness, Flywheel, Alo Yoga and DreamDry