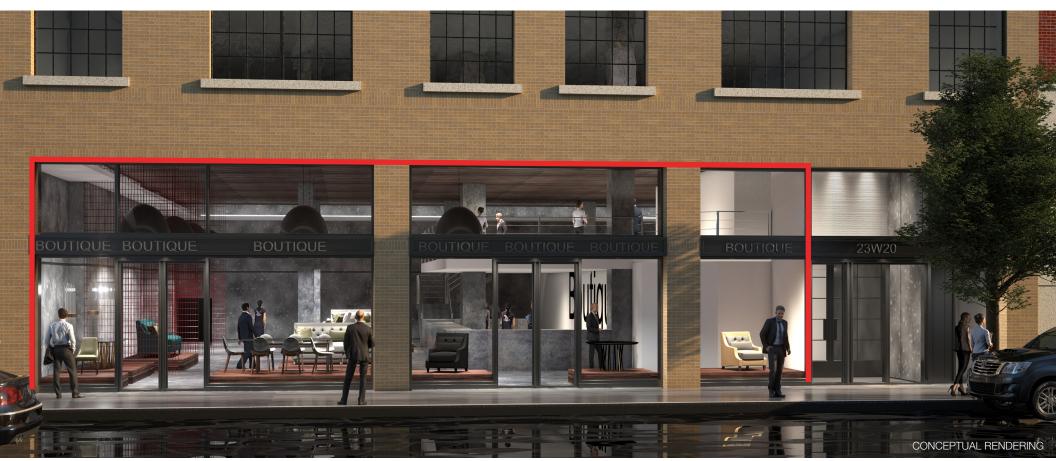

# 23 WEST 20TH STREET

#### **FRONTAGE**

50 FT on West 20th Street

# **COMMENTS**

New storefront, bathrooms and HVAC to be delivered

Newly developed retail space in the heart of the Flatiron District

The Lower Level is zoned for retail use and can be leased separately from the Ground Floor with a private entrance at the far east side of the building

Ownership to install two sets of entry doors for flexible Ground Floor divisions