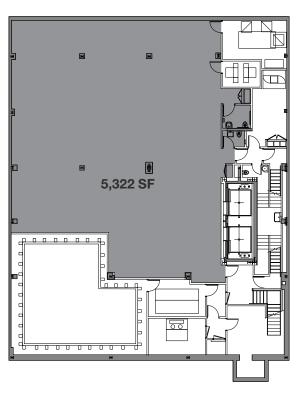

# **APPROXIMATE SIZE**

 Ground Floor
 5,534 SF\*

 Mezzanine
 1,600 SF

 Lower Level
 5,322 SF\*\*

 Total
 12,456 SF

\*Divisible

\*\*Separate entrance

# **LOWER LEVEL**