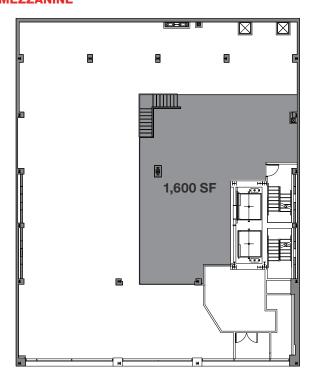

# **APPROXIMATE SIZE**

 Ground Floor
 5,534 SF\*

 Mezzanine
 1,600 SF

 Lower Level
 5,322 SF\*\*

 Total
 12,456 SF

\*Divisible

\*\*Separate entrance

# MEZZANINE