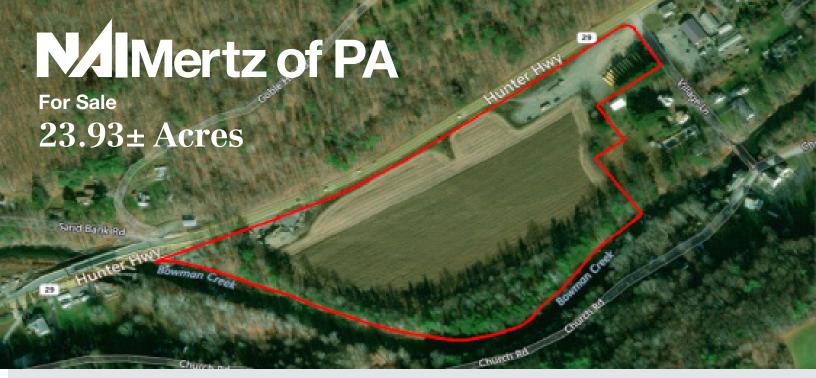

## **Property Description**

- 23.93± acre site
- Suitable for commercial development
- 1,800 feet of frontage on heavily traveled Hunter Highway/Route 29
- Land has been perk tested for on-site sewage system
- Located 1 mile from Super Walmart
- 10 miles from Proctor & Gamble's largest US manufacturing facility