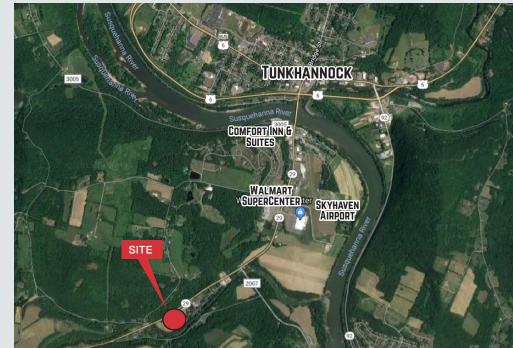

## **Property Description**

- 23.93± acre site
- Suitable for commercial development
- 1,800 feet of frontage on heavily traveled Hunter Highway/Route 29
- Land has been perk tested for on-site sewage system
- Located 1 mile from Super Walmart
- 10 miles from Proctor & Gamble's largest US manufacturing facility