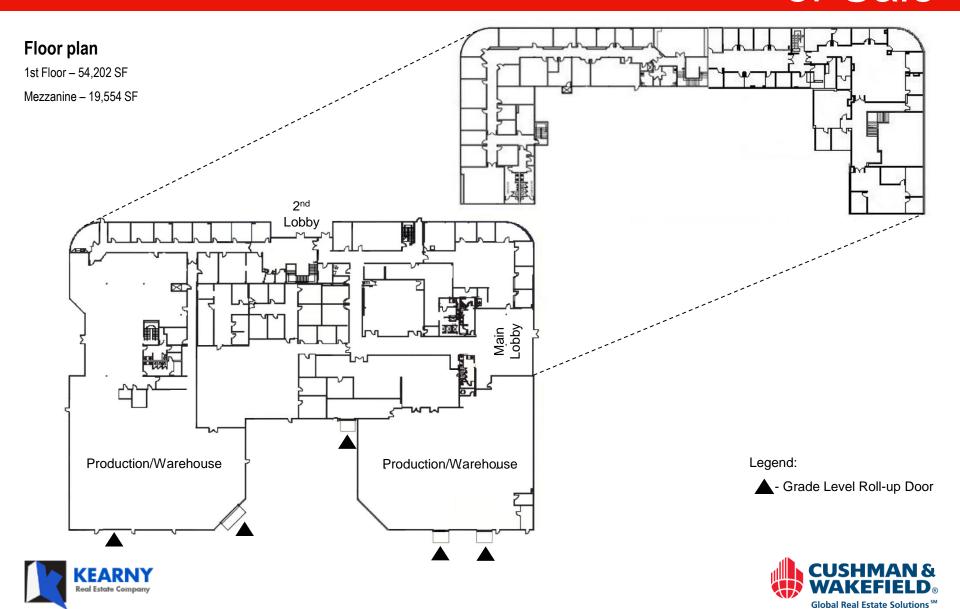

ghlights**

- 73,756 SF (Divisible) Freestanding Office/R&D Building
- Property Renovation Complete!
- 100% HVAC Throughout
- 75 Seat Training Theater
- 5 Grade Level Roll-up Doors
- 20'-24' Clear Height
- 4,000 Amp, 277/480 Volt, 3 Phase Power

- Approximately 3.4/1,000 Parking Ratio
- Building Signage Visible from Interstate 15
- IH-2-1 Zoning
- 3.65 Acre Site
- · Fully Sprinklered
- Lease Rate: \$1.25/SF NNN
- · Sale Price: Make Offer

Mickey Morera 858 558 5639

mickey.morera@cushwake.com Lic. #950071

James Duncan 858 558 5664 james.duncan@cushwake.com Lic. #1253770

Cushman & Wakefield of San Diego, Inc. Lic. #01329963 4747 Executive Boulevard, Suite 900

4747 Executive Boulevard, Suite 900 San Diego, CA 92121





# For Lease or Sale

15330 Avenue of Science, San Diego, California



# For Lease or Sale

Global Real Estate Solutions <sup>™</sup>

15330 Avenue of Science, San Diego, California



# For Lease or Sale

15330 Avenue of Science, San Diego, California

#### Location









# For Lease or Sale

15330 Avenue of Science, San Diego, California

#### **Nearby Amenities**



- Sears Essentials, Michael's, Ross, Marshall's, In-N-Out
- 2. Costco, Claim Jumper, Islands
- **3.** Ralphs, Rite Aid, Trader Joe's, Bank of America, Chase, Pinkberry
- 4. Borders, Staples, Vitamin Shoppe
- 5. Home Depot, Pat & Oscar's, Wine Styles
- **6.** Albertsons, Office Depot, 7-Eleven, Big-O Tires, Jack in the Box
- 7. Golf Galaxy, BevMo!, Party City, Olive Garden





For Lease or Sale

15330 Avenue of Science, San Diego, California

#### **Corporate Neighbors**



Mickey Morera 8