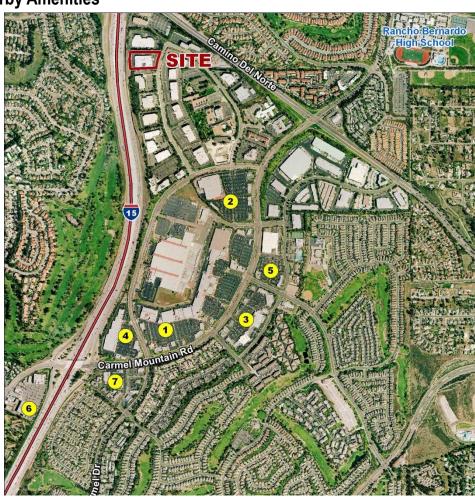

#### **Nearby Amenities**

- Sears Essentials, Michael's, Ross, Marshall's, In-N-Out
- 2. Costco, Claim Jumper, Islands
- **3.** Ralphs, Rite Aid, Trader Joe's, Bank of America, Chase, Pinkberry
- 4. Borders, Staples, Vitamin Shoppe
- 5. Home Depot, Pat & Oscar's, Wine Styles
- **6.** Albertsons, Office Depot, 7-Eleven, Big-O Tires, Jack in the Box
- 7. Golf Galaxy, BevMo!, Party City, Olive Garden