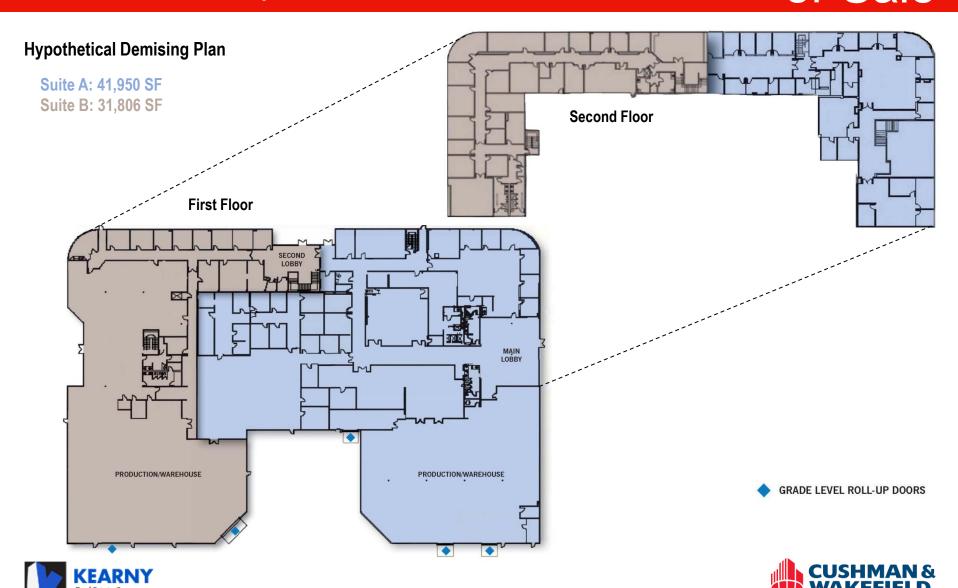

hroughout
- 75 Seat Training Theater
- 5 Grade Level Roll-up Doors
- 20'-24' Clear Height
- 4,000 Amp, 277/480 Volt, 3 Phase Power

- Approximately 3.4/1,000 Parking Ratio
- Building Signage Visible from Interstate 15
- IH-2-1 Zoning
- 3.65 Acre Site
- · Fully Sprinklered
- Lease Rate: \$1.25/SF NNN
- · Sale Price: Make Offer

Mickey Morera 858 558 5639

mickey.morera@cushwake.com Lic. #950071

James Duncan 858 558 5664 james.duncan@cushwake.com Lic. #1253770

Cushman & Wakefield of San Diego, Inc. Lic. #01329963 4747 Executive Boulevard, Suite 900

4747 Executive Boulevard, Suite 900 San Diego, CA 92121





# For Lease or Sale

15330 Avenue of Science, San Diego, California



# For Lease or Sale

Global Real Estate Solutions <sup>™</sup>

15330 Avenue of Science, San Diego, California



# For Lease or Sale

15330 Avenue of Science, San Diego, California

#### Location









# For Lease or Sale

15330 Avenue of Science, San Diego, California

#### **Nearby Amenities**



- Sears Essentials, Michael's, Ross, Marshall's, In-N-Out
- 2. Costco, Claim Jumper, Islands
- **3.** Ralphs, Rite Aid, Trader Joe's, Bank of America, Chase, Pinkberry
- 4. Borders, Staples, Vitamin Shoppe
- 5. Home Depot, Pat & Oscar's, Wine Styles
- **6.** Albertsons, Office Depot, 7-Eleven, Big-O Tires, Jack in the Box
- 7. Golf Galaxy, BevMo!, Party City, Olive Garden





For Lease or Sale

15330 Avenue of Science, San Diego, California

#### **Corporate Neighbors**



Mickey Morera 858 558 5639 mickey.morera@cushwake.com Lic. #950071

James Duncan 858 558 5664 james.duncan@cushwake.com Lic. #125