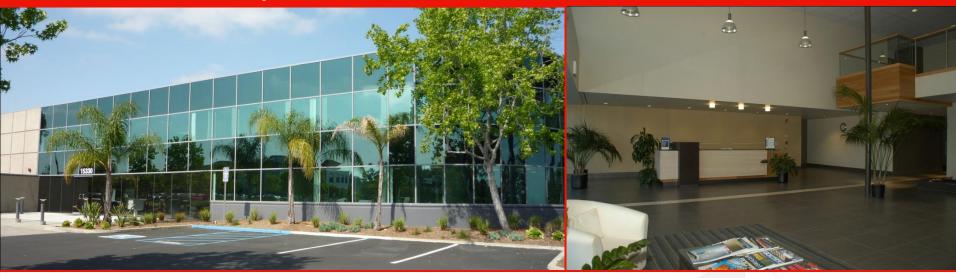

#### **Property Highlights**

- 73,756 SF (Divisible) Freestanding Office/R&D Building
- Property Renovation Complete!
- 100% HVAC Throughout
- 75 Seat Training Theater
- 5 Grade Level Roll-up Doors
- 20'-24' Clear Height
- 4,000 Amp, 277/480 Volt, 3 Phase Power

- Approximately 3.4/1,000 Parking Ratio
- Building Signage Visible from Interstate 15
- IH-2-1 Zoning
- 3.65 Acre Site
- · Fully Sprinklered
- Lease Rate: \$1.25/SF NNN
- · Sale Price: Make Offer

Mickey Morera 858 558 5639