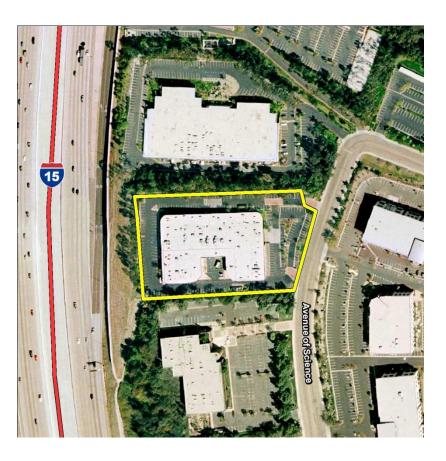

#### **Property Highlights**

- 73,756 SF (Divisible) Freestanding Office/R&D Building
- Property Renovation Complete!
- 100% HVAC Throughout
- 75 Seat Training Theater
- 5 Grade Level Roll-up Doors
- 20'-24' Clear Height
- 4,000 Amp, 277/480 Volt, 3 Phase Power

- Approximately 3.4/1,000 Parking Ratio
- Building Signage Visible from Interstate 15
- IH-2-1 Zoning
- 3.65 Acre Site
- · Fully Sprinklered
- Lease Rate: \$1.25/SF NNN
- · Sale Price: Make Offer

Mickey Morera 858 558 5639