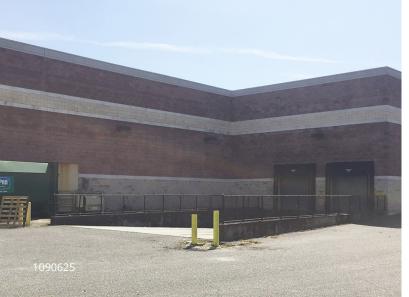

# Photos

## 45,914± SF Retail Box

9355 Atlantic Blvd. | Jacksonville, FL 32225

- 4.87 acre parcel former Best Buy available for sale or lease
- Zoned CCG-1
- Multiple access points including signalized entrance
- Prominent pylon signage
- 21' ceiling clear heights
- Dual bay loading dock plus two street level roll-up doors
- Co-tenants: Vision Today, Guitar Center and Chipotle
- Cross access to Aldi and Ashley Homestore Outlet
- Traffic counts: 30,500± AADT on Atlantic Blvd. and 51,500± AADT on Southside Blvd.