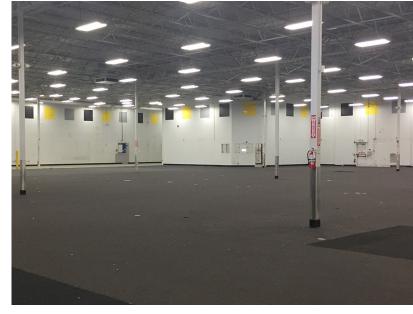

colliers.com/jacksonville

## 45,914± SF Retail Box

9355 Atlantic Blvd. | Jacksonville, FL 32225

- 4.87 acre parcel former Best Buy available for sale or lease
- Zoned CCG-1
- Multiple access points including signalized entrance
- Prominent pylon signage
- 21' ceiling clear heights
- Dual bay loading dock plus two street level roll-up doors
- Co-tenants: Vision Today, Guitar Center and Chipotle
- Cross access to Aldi and Ashley Homestore Outlet
- Traffic counts: 30,500± AADT on Atlantic Blvd. and 51,500± AADT on Southside Blvd.

Copyright © 2021 Colliers International. Information herein has been obtained from sources deemed reliable, however its accuracy cannot be guaranteed. The user is required to conduct their own due diligence and verification.

Accelerating success.

# Photos











# Trade Area



### Demographics











Source: Esri Business Analyst 2020

|        | Population | Daytime<br>Population | Households | Average HH<br>Income |
|--------|------------|-----------------------|------------|----------------------|
| 3 Mile | 87,525     | 81,545                | 34,572     | \$64,075             |
| 5 Mile | 216,850    | 214,681               | 85,105     | \$70,759             |
| 7 Mile | 366,009    | 418,115               | 146,250    | \$77,995             |

## **Gina Kline**

**Jason Ryals** 

**Executive Director** +1 904 861 1136 jason.ryals@colliers.com

Retail Associate +1 904 861 1104 gina.kline@colliers.com

### Colliers

76 South Laura Street | Suite 1500 Jacksonville, FL 32202 colliers.com/jacksonville