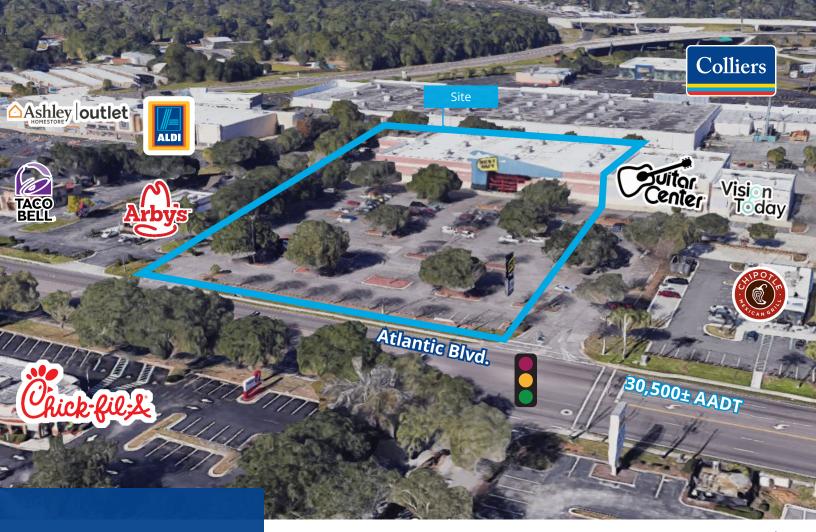

## 45,914± SF Retail Box

9355 Atlantic Blvd. | Jacksonville, FL 32225

- 4.87 acre parcel former Best Buy available for sale or lease
- Zoned CCG-1
- Multiple access points including signalized entrance
- Prominent pylon signage
- 21' ceiling clear heights
- Dual bay loading dock plus two street level roll-up doors
- Co-tenants: Vision Today, Guitar Center and Chipotle
- Cross access to Aldi and Ashley Homestore Outlet
- Traffic counts: 30,500± AADT on Atlantic Blvd. and 51,500± AADT on Southside Blvd.