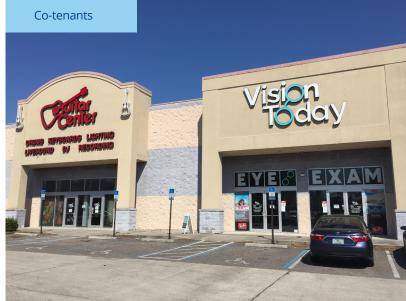

## 45,914± SF Retail Box

9355 Atlantic Blvd. | Jacksonville, FL 32225

- 4.87 acre parcel former Best Buy available for sale or lease
- Zoned CCG-1
- Multiple access points including signalized entrance
- Prominent pylon signage
- 21' ceiling clear heights
- Dual bay loading dock plus two street level roll-up doors
- Co-tenants: Vision Today, Guitar Center and Chipotle
- Cross access to Aldi and Ashley Homestore Outlet
- Traffic counts: 30,500± AADT on Atlantic Blvd. and 51,500± AADT on Southside Blvd.

# Photos