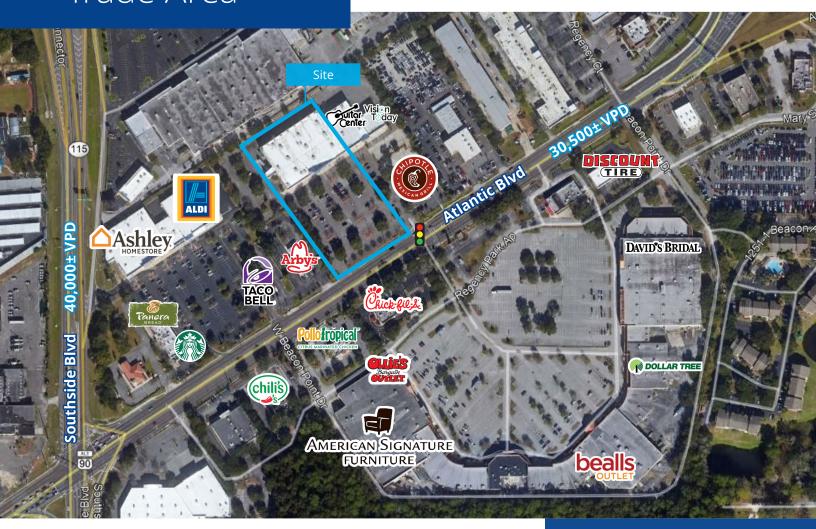

# Trade Area

## 45,914± SF Retail Box

9355 Atlantic Blvd. | Jacksonville, FL 32225

- 4.87 acre parcel former Best Buy available for sale or lease
- Zoned CCG-1
- Multiple access points including signalized entrance
- Prominent pylon signage
- 21' ceiling clear heights
- Dual bay loading dock plus two street level roll-up doors
- Co-tenants: Vision Today, Guitar Center and Chipotle
- Cross access to Aldi and Ashley Homestore Outlet
- Traffic counts: 30,500± AADT on Atlantic Blvd. and 51,500± AADT on Southside Blvd.