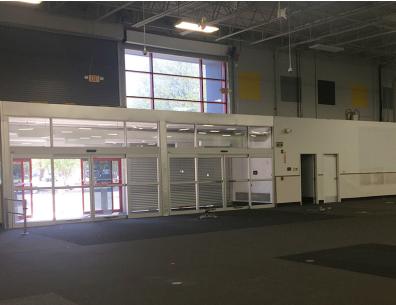

2 colliers.com/jacksonville

## 45,914± SF Retail Box

9355 Atlantic Blvd. | Jacksonville, FL 32225

- 4.87 acre parcel former Best Buy available for sale or lease
- Zoned CCG-1
- Multiple access points including signalized entrance
- Prominent pylon signage
- 21' ceiling clear heights
- Dual bay loading dock plus two street level roll-up doors
- Co-tenants: Vision Today, Guitar Center and Chipotle
- Cross access to Aldi and Ashley Homestore Outlet
- Traffic counts: 30,500± AADT on Atlantic Blvd. and 51,500± AADT on Southside Blvd.

Copyright © 2021 Colliers International. Information herein has been obtained from sources deemed reliable, however its accuracy cannot be guaranteed. The user is required to conduct their own due diligence and verification.

Accelerating success.

# Photos











# Trade Area



### Demographics











Source: Esri Business Analyst 2020

|        | Population | Daytime<br>Population | Households | Average HH<br>Income |
|--------|------------|-----------------------|------------|----------------------|
| 3 Mile | 87,525     | 81,545                | 34,572     | \$64,075             |
| 5 Mile | 216,850    | 214,681               | 85,105     | \$70,759             |
| 7 Mile | 366,009    | 418,115               | 146,250    | \$77,995             |

## **Gina Kline**

**Jason Ryals** 

**Executive Director** +1 904 861 1136 jason.ryals@colliers.com

Retail Associate +1 904 861 1104 gina.kline@colliers.com

### Colliers

76 South Laura Street | Suite 1500 Jacksonville, FL 32202 colliers.com/jacksonville