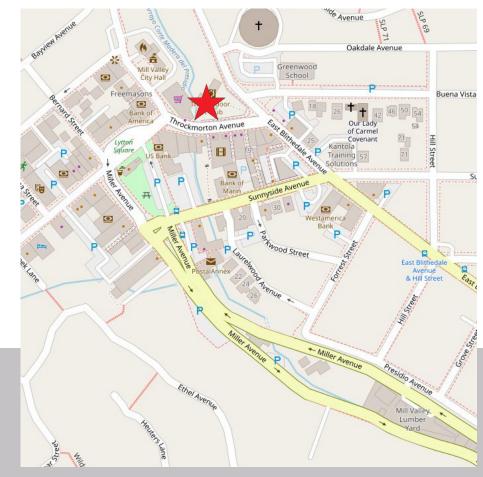

### DESCRIPTION OF AREA

Quintessential traditional downtown district of southern Main County. Pedestrian oriented with many charming shops. Affluent residents known for sophisticated lifestyle preference. Easy access from High 101; eight miles from San Francisco. Growth restrictions present substantial barriers to additional retail development.

Adjacent to all downtown amenities and services. Just minutes from San Francisco and the Golden Gate Bridge, in one of downtown Mill Valley's most iconic buildings.from San Francisco.. Growth restrictions present substantial barriers to additional retail development.

## TRANSPORTATION ACCESS

- · Property situated on major downtown thoroughfare
- Immediate access to East Blithedale, Miller Avenue, and moments from Highway 101
- Service by Golden Gate Transit, close proximity to the ferry.