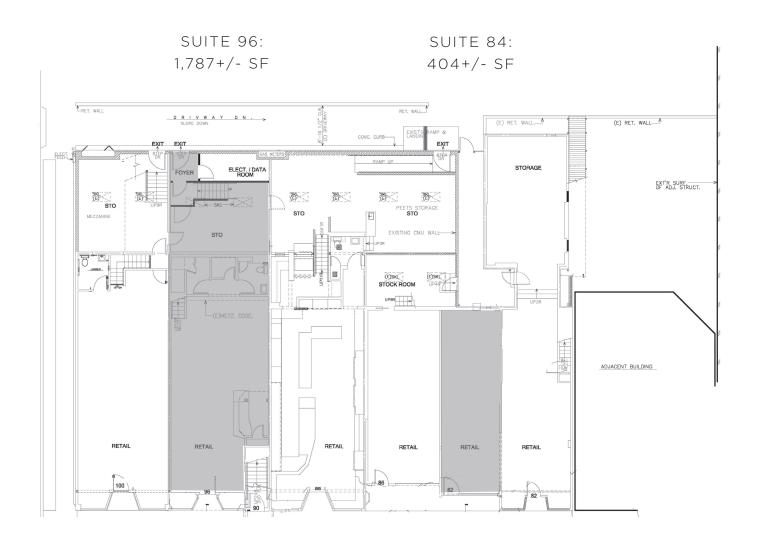

## **DESCRIPTION**

Space Size

84 Throckmorton:

403+/- sa ft

Small, efficient retail space.

**96 Throckmorton:** 1,787+/- sq ft

1,383+/- sq ft ground floor retail, 404+/- sq ft storage.

**Lease Rate** \$4.50 per sq ft