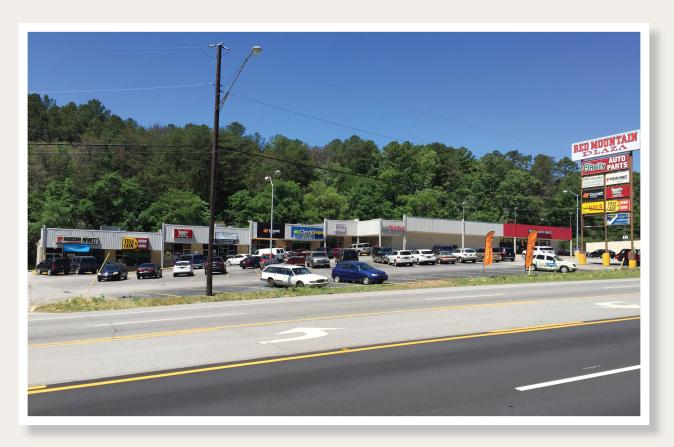

## $\underset{\text{66 green springs highway, birmingham, alabama 35209}}{\text{MOUNTAIN}} P_{\text{LAZA}}$

## O SIZE

O LEASE RATE ○ AVAILABLE

TRAFFIC

1,500 SQUARE FEET CALL FOR PRICING **IMMEDIATELY** 30,170 VPD (GREENSPRINGS)

Outstanding opportunity on highly trafficked Green Springs Highway with visibility to over 30,000 vehicles per day

Ideal location for a variety of restaurant and retail uses; pylon signage available

This map was produced using data from private and government sources deemed to be reliable. The information herein is provided without representation or warranty. SPECIALISTS Nearby retailers include: Walmart Neighborhood Market, Publix, KMart, Aldi, Big Lots, Office Depot, Tuesday Morning, and more