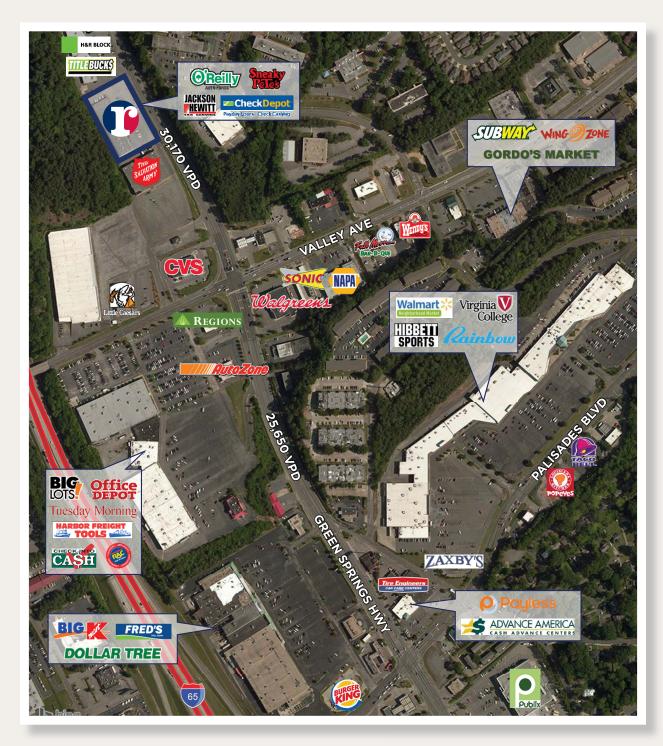

Outstanding opportunity on highly trafficked Green Springs Highway with visibility to over 30,000 vehicles per day

Ideal location for a variety of restaurant and retail uses; pylon signage available

This map was produced using data from private and government sources deemed to be reliable. The information herein is provided without representation or warranty. SPECIALISTS Nearby retailers include: Walmart Neighborhood Market, Publix, KMart, Aldi, Big Lots, Office Depot, Tuesday Morning, and more