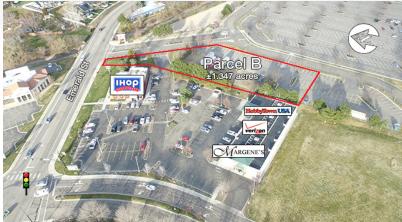

### AVAILABLE PROPERTY

**Location** Emerald St and Cole Rd

**Submarket** West Boise

**Zoning** C-2D and R-1A

Area Traffic Counts

Cole Rd: ±22,000 VPD

A: ±2.361 acres
B: ±1.347 acres

A: \$1,450,000 \*PENDING

B: \$ 750,000

### SITE INFORMATION

- Located on the campus of Idaho's largest retail shopping mall, Boise Towne Square Mall
- Convenient access to I-84
- Zoning allows for many uses
- Last 2 vacant parcels available at the mall
- Outstanding vacant sites for hotel, restaurant, retail or office
- Major tenants include Macy's, Dillards, Kohls, and JCPenney