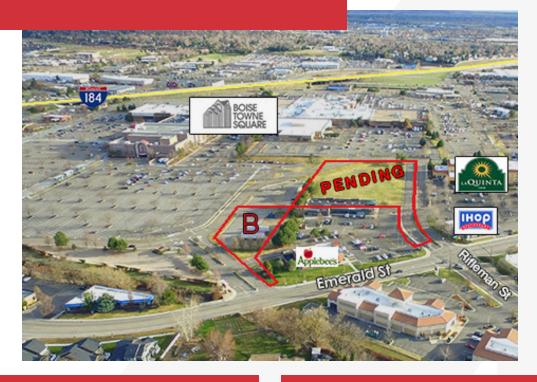

### AVAILABLE PROPERTY

**Location** Emerald St and Cole Rd

**Submarket** West Boise

**Zoning** C-2D and R-1A

Area Traffic Counts

Cole Rd: ±22,000 VPD

A: ±2.361 acres
B: ±1.347 acres

A: \$1,450,000 \*PENDING

B: \$ 750,000

### SITE INFORMATION

- Located on the campus of Idaho's largest retail shopping mall, Boise Towne Square Mall
- Convenient access to I-84
- Zoning allows for many uses
- Last 2 vacant parcels available at the mall
- Outstanding vacant sites for hotel, restaurant, retail or office
- Major tenants include Macy's, Dillards, Kohls, and JCPenney