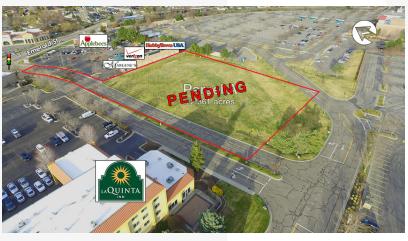

### AVAILABLE PROPERTY

**Location** Emerald St and Cole Rd

**Submarket** West Boise

**Zoning** C-2D and R-1A

Area Traffic Counts

Cole Rd: ±22,000 VPD

A: ±2.361 acres
B: ±1.347 acres

A: \$1,450,000 \*PENDING

B: \$ 750,000

### SITE INFORMATION

- Located on the campus of Idaho's largest retail shopping mall, Boise Towne Square Mall
- Convenient access to I-84
- Zoning allows for many uses
- Last 2 vacant parcels available at the mall
- Outstanding vacant sites for hotel, restaurant, retail or office
- Major tenants include Macy's, Dillards, Kohls, and JCPenney