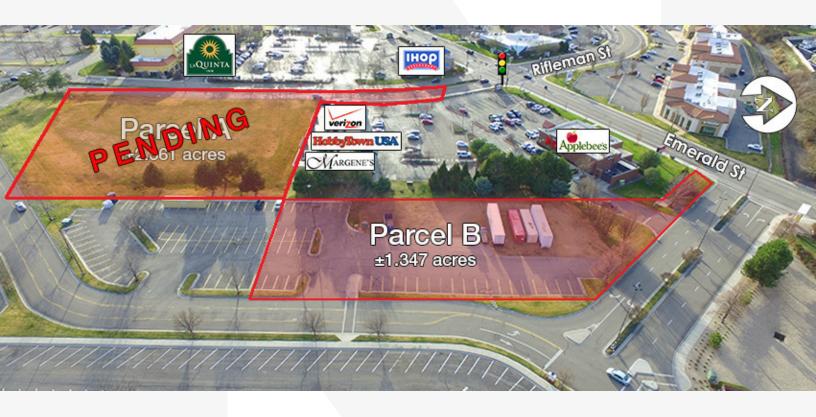

### AVAILABLE PROPERTY

**Location** Emerald St and Cole Rd

**Submarket** West Boise

**Zoning** C-2D and R-1A

Area Traffic Counts

Cole Rd: ±22,000 VPD

A: ±2.361 acres
B: ±1.347 acres

A: \$1,450,000 \*PENDING

B: \$ 750,000

### SITE INFORMATION

- Located on the campus of Idaho's largest retail shopping mall, Boise Towne Square Mall
- Convenient access to I-84
- Zoning allows for many uses
- Last 2 vacant parcels available at the mall
- Outstanding vacant sites for hotel, restaurant, retail or office
- Major tenants include Macy's, Dillards, Kohls, and JCPenney