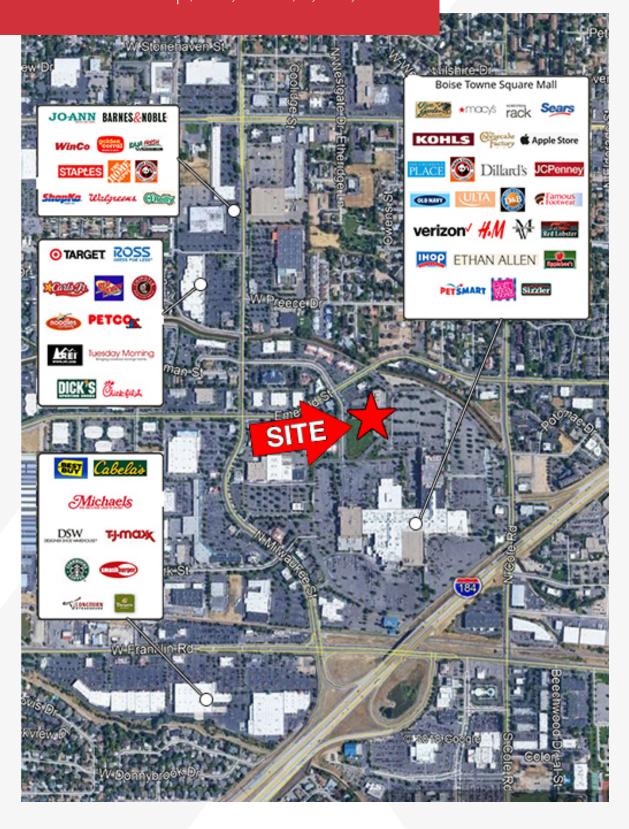

### SITE INFORMATION

- Located on the campus of Idaho's largest retail shopping mall, Boise Towne Square Mall
- Convenient access to I-84
- Zoning allows for many uses
- Last 2 vacant parcels available at the mall
- Outstanding vacant sites for hotel, restaurant, retail or office
- Major tenants include Macy's, Dillards, Kohls, and JCPenney