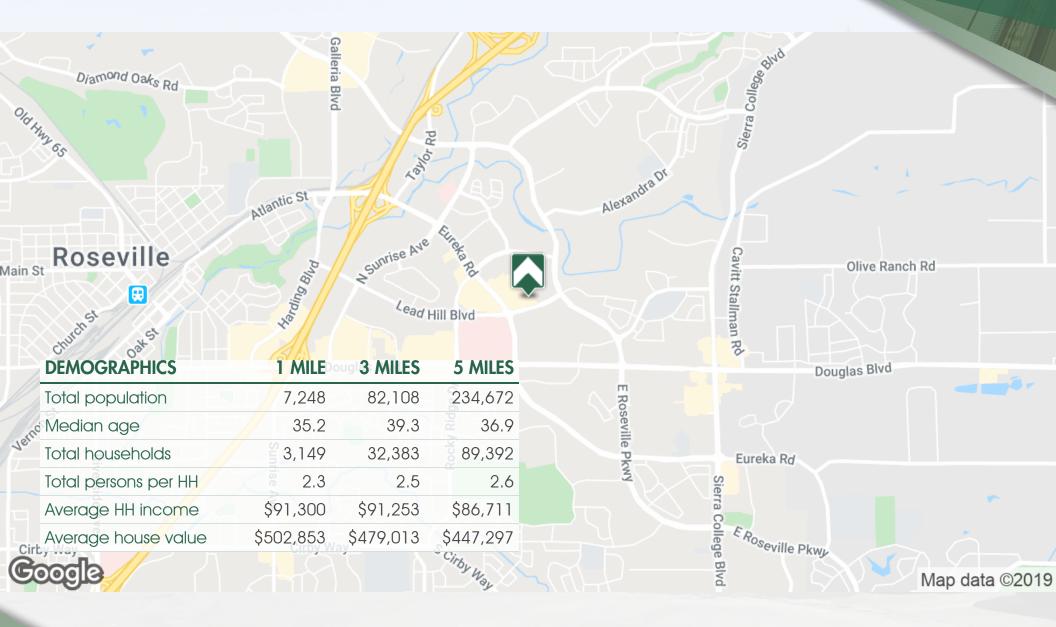

opping
- Quality construction

#### **OFFERING SUMMARY**

| Available RSF: | Suite 220   ±3,946 RSF                          |
|----------------|-------------------------------------------------|
| Lease Rate:    | \$2.15 RSF/month                                |
| Lease Type:    | Full Service                                    |
| Free Rent:     | One Month Free with every<br>Year of Lease Term |

### FOR LEASE FULLY IMPROVED OFFICE

#### 2ND FLOOR PLAN 1640 Lead Hill Blvd.

Roseville, CA



The information in this document was obtained from sources we deem reliable; however, no warranty or representation, expressed or implied, is made as to the accuracy of the information contained herein.

## FOR LEASE FULLY IMPROVED OFFICE

#### **LOCATION MAPS** 1640 Lead Hill Blvd.

Roseville, CA