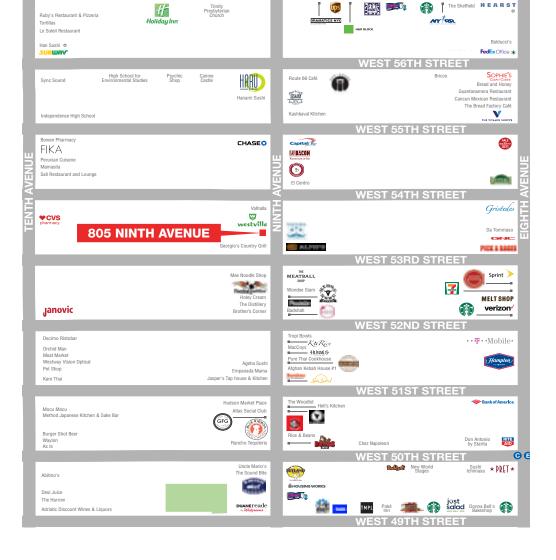

## **AREA** NEIGHBORS

#### **NEIGHBORS**

Westville, The Meatball Shop, Alfie's, Badshah, Poulette, CVS pharmacy and Morton Williams