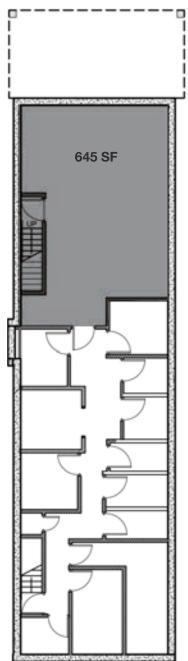

#### **APPROXIMATE SIZE**

| Ground Floor | 1,877 SF |
|--------------|----------|
| Lower Level  | 645 SF   |
| Total        | 2,522 SF |

#### LOWER LEVEL