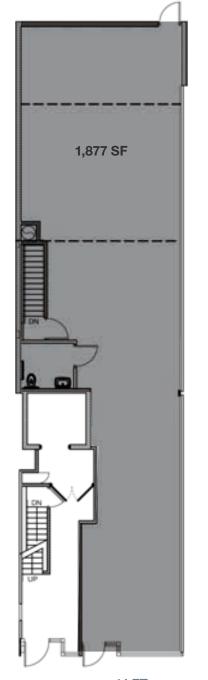

#### **APPROXIMATE SIZE**

| Ground Floor | 1,877 SF |
|--------------|----------|
| Lower Level  | 645 SF   |
| Total        | 2,522 SF |

#### **GROUND FLOOR**