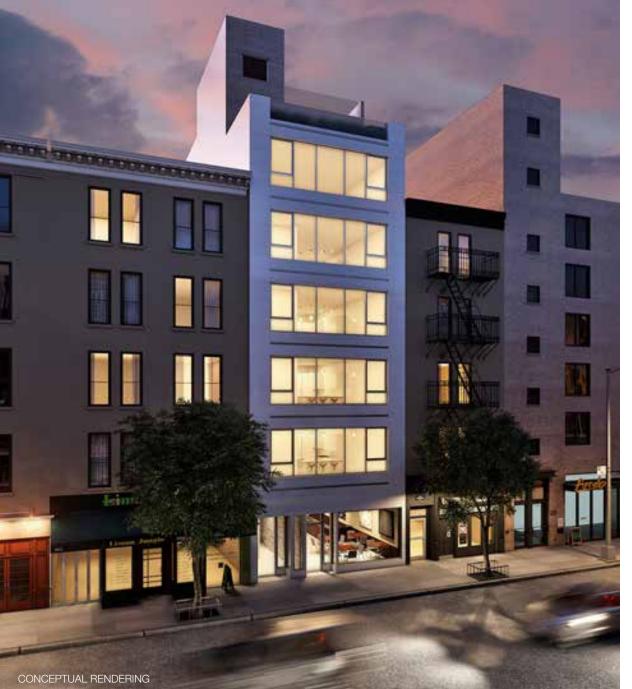

HELL'S KITCHEN NEW YORK





# SPACE **DETAILS**

#### LOCATION

West block between West 53rd and 54th Streets

#### **APPROXIMATE SIZE**

| Ground Floor | 1,877 SF |
|--------------|----------|
| Lower Level  | 645 SF   |
| Total        | 2,522 SF |

#### POSSESSION

Immediate

#### TERM

Long term

### FRONTAGE

14 FT on Ninth Avenue

### SITE STATUS

New construction

### **CEILING HEIGHT**

Ground Floor 11 FT 6 IN

#### **NEIGHBORS**

Westville, The Meatball Shop, Alfie's, Badshah, Poulette, CVS pharmacy and Morton Williams

#### COMMENTS

Strong retail corridor with 24/7 foot traffic

Rare brand new construction

Glass storefront

Black iron vent in place

Hell's Kitchen is a fast-growing neighborhood with trendy restaurants, bars and lounges

#### **GROUND FLOOR**



#### LOWER LEV