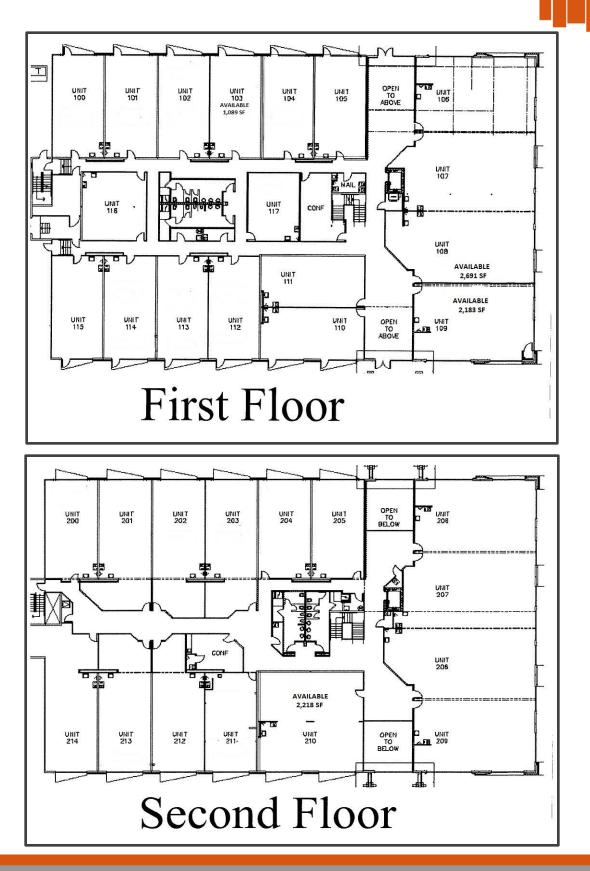

#### Availability:

| Unit:              |  |
|--------------------|--|
| 103                |  |
| 108                |  |
| 109                |  |
| 108/109 "combined" |  |
| 210                |  |
|                    |  |

## Square Footage: 1,089 SF 2,691 SF 2,183 SF 4,874 SF 2,218 SF

### Lease Details:

Space available: Please see below <u>Max contiguous:</u> 4,874 SF <u>Lease Rate</u>: \$21.50/SF Modified Gross <u>Lease Term</u>: 3-5 years

Exclusively represented by Vista Commercial Advisors: Chip McReynolds 303-974-7600 ext. 102 or <u>mcreynolds@vistacommercial.com</u>