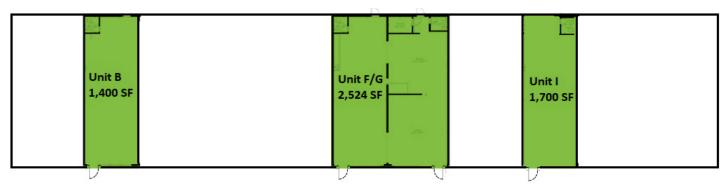

# RETAIL **SPACE FOR LEASE**

**AVAILABLE** 

#### 

1.400 SF **Open Retail Space with** storage and one office

### 

2.524 SF

Open retail with 2 large rooms and storage area

### 

1,700 SF **Open retail space** 