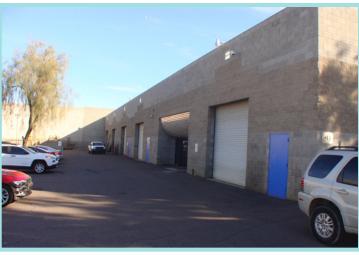

## Automotive/Machine Shop Space For Lease

EVAP Cooled
15' Clear Height
12' W x 12' H GL Doors
Heavy Power & Natural Gas
Zoning I-1
Auto Repair & Sales Approved
Signage Available

Suite 1: ±2,900 SF \$0.95 PSF Gross/Month

- 3 Offices
- Break room
- Restroom
- 1 GL Door

The information contained herein has been obtained from various sources. We have no reason to doubt its accuracy; however, J & J Commercial Properties, Inc. has not verified such information and makes no guarantee, warranty or representation about such information. The prospective buyer or lessee should independently verify all dimensions, specifications, floor plans, and all information prior to the lease or purchase of the property. All offerings are subject to price change, prior sale, lease, or withdrawal from the market without prior notice.