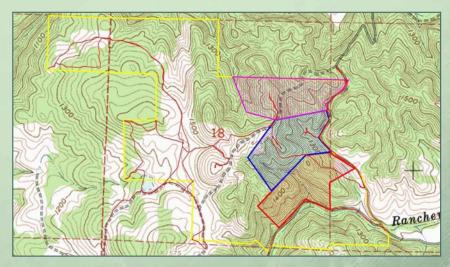

## Scenic Amador County Lots for Sale:

40 acre estate lots located 4 miles east of Drytown in historic Amador County.

3 lots now available; your choice.

Mountain top 360 degree views of the Sierras and Valley. Located close to normal amenities yet rural in setting. Above the fog and below the snowline.