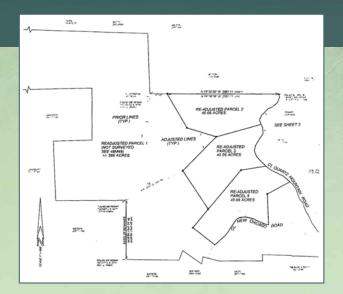

## Scenic Amador County Lots for Sale:

40 acre estate lots located 4 miles east of Drytown in historic Amador County.

3 lots now available; your choice.

Mountain top 360 degree views of the Sierras and Valley. Located close to normal amenities yet rural in setting. Above the fog and below the snowline.