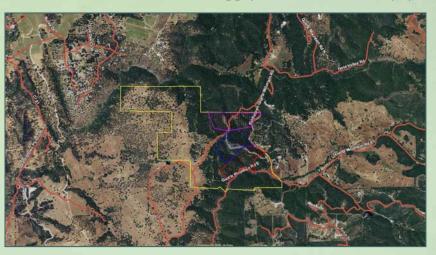

FOR SALE
AMADOR
RANCH

Amador County

±506 Acres

PRICE: \$2,200,000

PRICE REDUCED!

\$2,000,000

Working cattle ranch with wells and improvements. Commanding views of the Sierra Nevada Mountains. Over 1/2 mile of Rancheria Creek runs through this property. Approximately 100 acres of land could be developed as potential vineyard.

## Scenic Amador County Lots for Sale:

40 acre estate lots located 4 miles east of Drytown in historic Amador County.

3 lots now available; your choice.

Mountain top 360 degree views of the Sierras and Valley. Located close to normal amenities yet rural in setting. Above the fog and below the snowline.