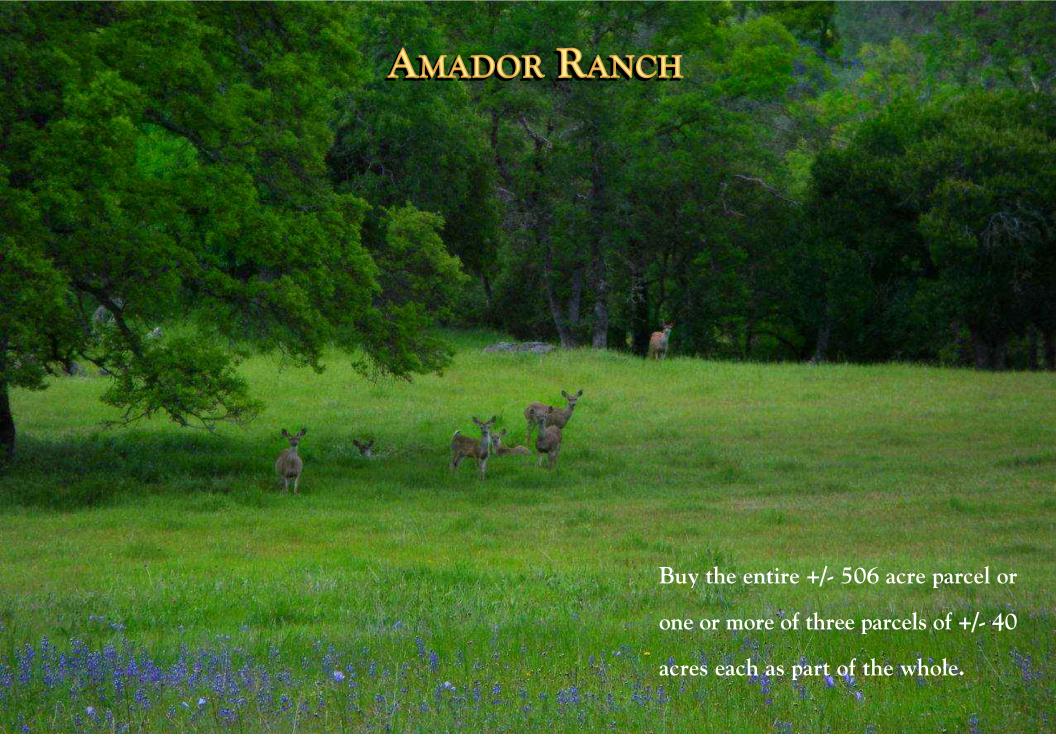

## Scenic Amador County Lots for Sale:

40 acre estate lots located 4 miles east of Drytown in historic Amador County.

3 lots now available; your choice.

Mountain top 360 degree views of the Sierras and Valley. Located close to normal amenities yet rural in setting. Above the fog and below the snowline.