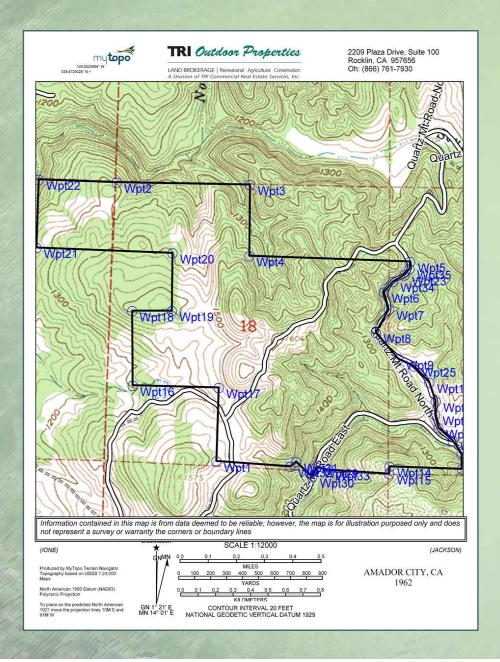

FOR SALE
AMADOR
RANCH

Amador County

±506 Acres

PRICE: \$2,200,000

PRICE REDUCED!

\$2,000,000

Working cattle ranch with wells and improvements. Commanding views of the Sierra Nevada Mountains. Over 1/2 mile of Rancheria Creek runs through this property. Approximately 100 acres of land could be developed as potential vineyard.