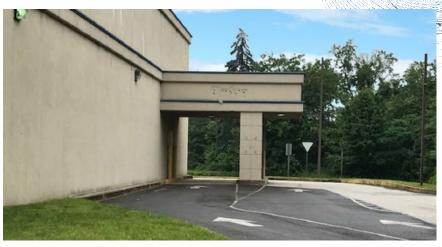

#### **EXISTING AND FULLY APPROVED DRIVE THRU!**

#### **PROPERTY INFO**

- + 11,200 SF Divisible (former Rite Aid Pharmacy)
- + Lease Rate: Negotiable
- **+** Lot size: +/- 2.21 acres
- + 67 dedicated parking spaces
- + High Ceilings

- + Free standing retail building with drive-thru (in place and approved)
- + Wrap site at a signalized corner, with access from Sunset and Salem Roads
- + Built for a pharmacy
- ♣ Drive-thru window
- + Traffic count: 19,372 cars per day