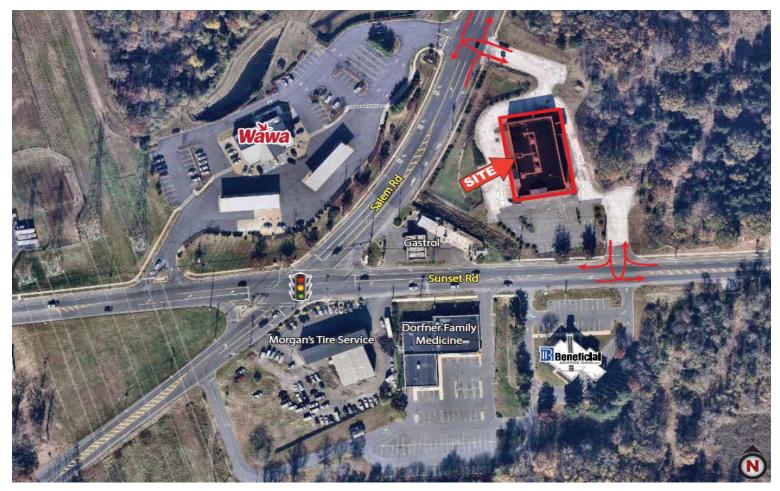

#### FOR SALE OR LEASE

# 810 SUNSET ROAD

Burlington, NJ 08016

#### **EXISTING AND FULLY APPROVED DRIVE THRU!**



#### **PROPERTY INFO**

- + 11,200 SF Divisible (former Rite Aid Pharmacy)
- + Lease Rate: Negotiable
- **+** Lot size: +/- 2.21 acres
- + 67 dedicated parking spaces
- + High Ceilings

- + Free standing retail building with drive-thru (in place and approved)
- + Wrap site at a signalized corner, with access from Sunset and Salem Roads
- + Built for a pharmacy
- ♣ Drive-thru window
- + Traffic count: 19,372 cars per day



### **CLOSE-IN AERIAL**



Neighboring Retailers







**Marshalls**.





| DEMOGRAPHICS             | 1 mile   | 3 mile   | 5 mile   |
|--------------------------|----------|----------|----------|
| Population               | 11,744   | 70,713   | 158,708  |
| Average Household Income | \$86,832 | \$81,802 | \$91,384 |
| Daytime Population       | 9,096    | 60,074   | 143,161  |



## **SITE PLAN**









#### **MARKET AERIAL**



## CONTACT US JOSEPH AMECANGELO

Senior Associate +17325092856 joe.amecangelo@cbre.com © 2020 CBRE, Inc. All rights reserved. This information has been obtained from sources believed reliable, but has not been verified for accuracy or completeness. You should conduct a careful, independent investigation of the property and verify all information. Any reliance on this information is