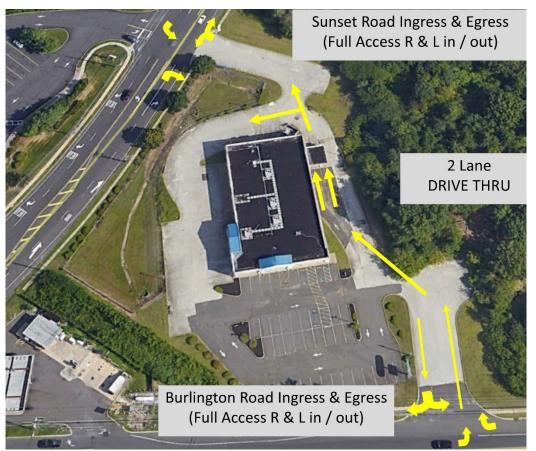

## **SITE PLAN**

#### **PROPERTY INFO**

- + 11,200 SF Divisible (former Rite Aid Pharmacy)
- + Lease Rate: Negotiable
- **+** Lot size: +/- 2.21 acres
- + 67 dedicated parking spaces
- + High Ceilings

- + Free standing retail building with drive-thru (in place and approved)
- + Wrap site at a signalized corner, with access from Sunset and Salem Roads
- + Built for a pharmacy
- ♣ Drive-thru window
- + Traffic count: 19,372 cars per day