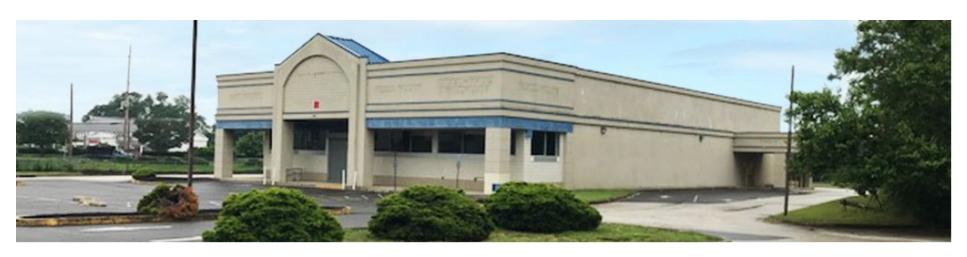

#### **PROPERTY INFO**

- + 11,200 SF Divisible (former Rite Aid Pharmacy)
- + Lease Rate: Negotiable
- **+** Lot size: +/- 2.21 acres
- + 67 dedicated parking spaces
- + High Ceilings

- + Free standing retail building with drive-thru (in place and approved)
- + Wrap site at a signalized corner, with access from Sunset and Salem Roads
- + Built for a pharmacy
- ♣ Drive-thru window
- + Traffic count: 19,372 cars per day