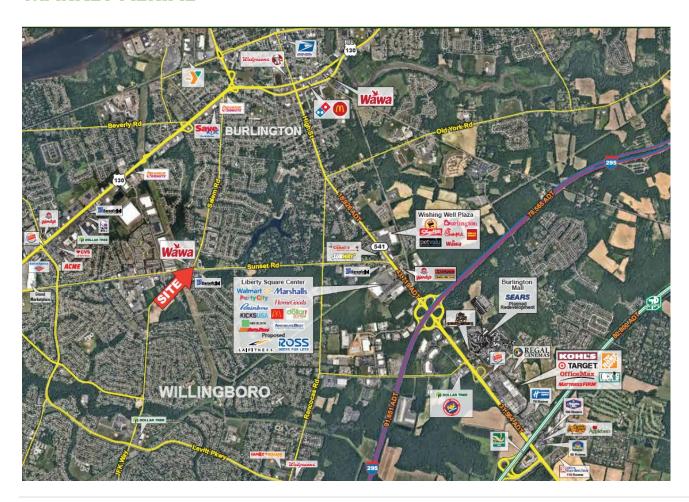

harmacy)
- + Lease Rate: Negotiable
- **+** Lot size: +/- 2.21 acres
- + 67 dedicated parking spaces
- + High Ceilings

- + Free standing retail building with drive-thru (in place and approved)
- + Wrap site at a signalized corner, with access from Sunset and Salem Roads
- + Built for a pharmacy
- ♣ Drive-thru window
- + Traffic count: 19,372 cars per day



### **CLOSE-IN AERIAL**



Neighboring Retailers







**Marshalls**.





| DEMOGRAPHICS             | 1 mile   | 3 mile   | 5 mile   |
|--------------------------|----------|----------|----------|
| Population               | 11,744   | 70,713   | 158,708  |
| Average Household Income | \$86,832 | \$81,802 | \$91,384 |
| Daytime Population       | 9,096    | 60,074   | 143,161  |



## **SITE PLAN**









#### **MARKET AERIAL**



## CONTACT US JOSEPH AMECANGELO

Senior Associate +17325092856 joe.amecangelo@cbre.com © 2020 CBRE, Inc. All rights reserved. This information has been obtained from sources believed reliable, but has not been verified for accuracy or completeness. You should conduct a careful, independent investigation of the property and verify all information. Any reliance on this information is solely at your own risk. CBRE and the CBRE logo are service marks of CBRE, Inc. All other marks displayed on this document are the property of their respective owners, and the use of such logos does not imply any affiliation with or endorsement of CBRE. Photos herein are the property of their respective owners. Use of these images without the express written consent of the owner is prohibited.