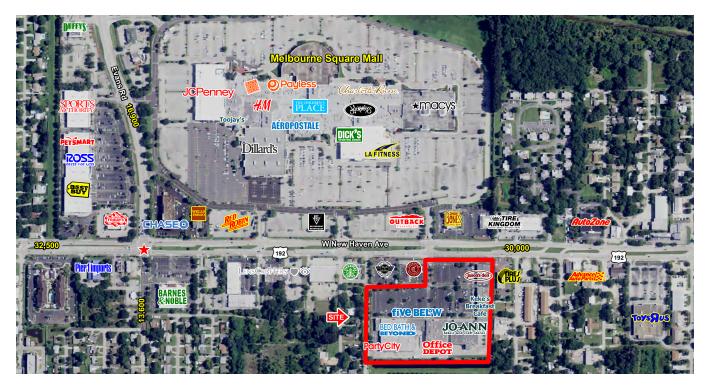

#### LOCATION OVERVIEW

W New Haven Avenue and US Hwy 192

#### PROPERTY HIGHLIGHTS

- Directly across from Melbourne Square Mall anchored by Dick's Sporting Goods, LA Fitness, Macy's, Dillard's and JCPenney
- On the US 192 (33,500 AADT), the major thoroughfare connecting I-95 to the beach communities of Melbourne, Indialantic, Satellite Beach and Indian Harbour
- 1⁄4 mile east of Hollywood Blvd (17,600 AADT), feeder road to Melbourne International Airport & the Airport Industrial Park with over 6,000 employees
- Approximately 1 mile south of Northrup Grumman campus
- · Signalized intersection at entrance; large pylon sign
- GLA: 144,399 SF