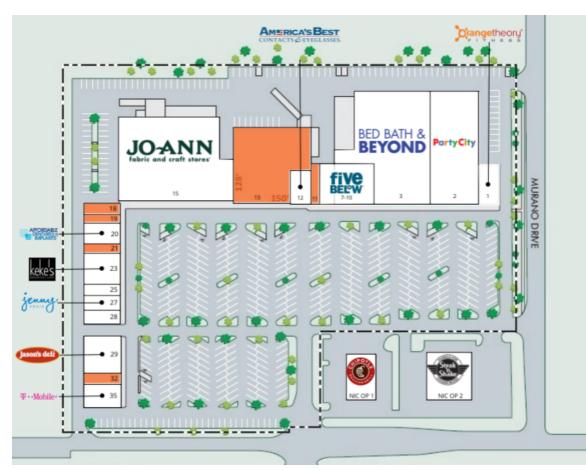

## SITE PLAN

| SUITE | TENANT NAME                 | SPACE SIZE | SUITE | TENANT NAME           | SPACE SIZE | SUITE    | TENANT NAME            | SPACE SIZE |
|-------|-----------------------------|------------|-------|-----------------------|------------|----------|------------------------|------------|
| 1     | Orange Theory Fitness       | 3,200 SF   | 15    | Joann Fabrics         | 35,759 SF  | 27       | Jenny Craig            | 2,240 SF   |
| 2     | Party City                  | 21,000 SF  | 18    | Available             | 1,400 SF   | 28       | Diamond Brokers        | 1,960 SF   |
| 3     | Bed Bath & Beyond           | 26,274 SF  | 19    | Available             | 1,400 SF   | 29       | Jason's Deli           | 5,050 SF   |
| 7-10  | Five Below                  | 7,815 SF   | 20    | Affordable Dentures   | 2,800 SF   | 32       | Available              | 1,361 SF   |
| 11    | Available                   | 1,125 SF   | 21    | Available             | 1,400 SF   | 35       | T-Mobile               | 3,600 SF   |
| 12    | America's Best Contacts & E | 3,313 SF   | 23    | Keke's Breakfast Cafe | 4,200 SF   | NIC OP 1 | Chipotle Mexican Grill | 0 SF       |
| 13    | Available                   | 19,187 SF  | 25    | Best Nails II         | 1,400 SF   | NIC OP 2 | Steak N Shake          | 0 SF       |