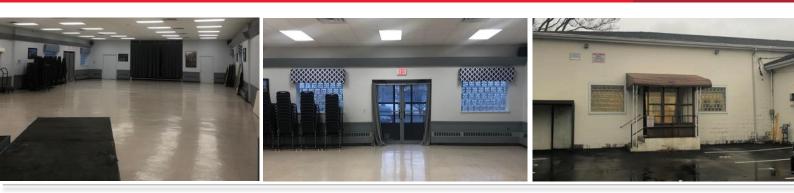

## FOR LEASE 16 Ramapo Avenue Suffern | Rockland County, NY

- Stand-alone concrete block building in great condition totaling 3,778 SF of rentable square footage
- Zoned 2R-5
- Ceiling Height: 10'7" 8'10"
- Parking: 10+ vehicles
- HVAC: Baseboard hot water, 100% air conditioned

±3,778 SF AVAILABLE

LEASE RATE: \$3,500 / month **Plus utilities & maintenance** 

Photo credit: suffernny.gov

**Downtown Suffern** 

Location Overview All roads lead to Suffern! Considered the Gateway to NYS, Suffern and the surrounding Hudson Valley offers ready access to all New York's regions and worldwide markets. The Hudson Valley is positioned for the future, boasting some of the largest, most sophisticated technology and innovative manufacturing companies in the world.