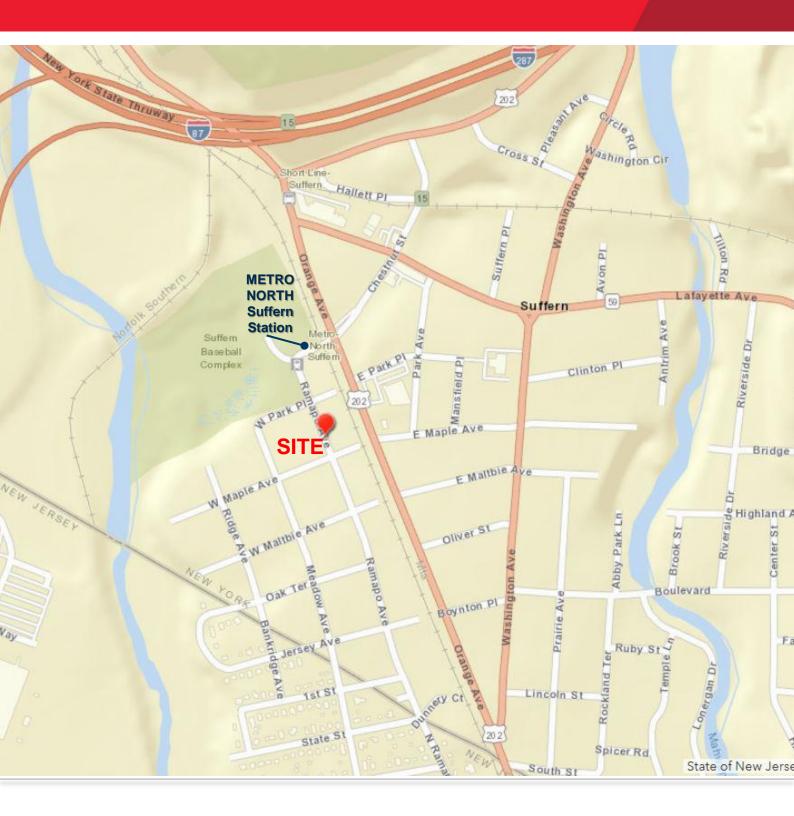

**Transportation** Suffern Station is less than one block from the site and serves both local and express trains. Operated by NJ Transit to Hoboken Terminal with connecting service at Secaucus Junction to NYC's Penn Station.