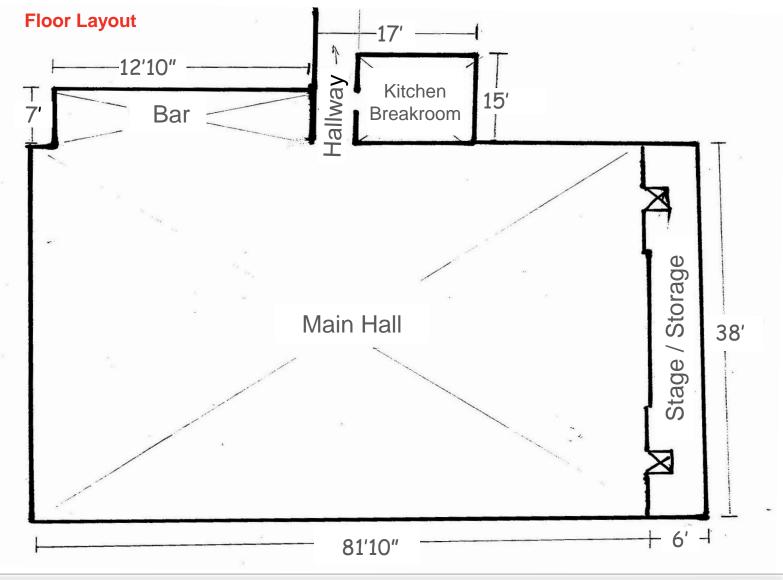

## FOR LEASE 16 Ramapo Avenue Suffern | Rockland County, NY

- Stand-alone concrete block building in great condition totaling 3,778 SF of rentable square footage
- Zoned 2R-5
- Ceiling Height: 10'7" 8'10"
- Parking: 10+ vehicles
- HVAC: Baseboard hot water, 100% air conditioned

### Note: Drawing not to scale

For more information, please contact: