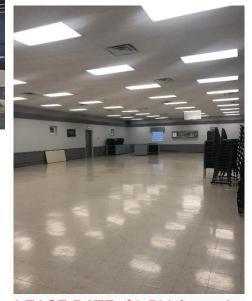

## FOR LEASE 16 Ramapo Avenue Suffern | Rockland County, NY

- Stand-alone concrete block building in great condition totaling 3,778 SF of rentable square footage
- Zoned 2R-5
- Ceiling Height: 10'7" 8'10"
- Parking: 10+ vehicles
- HVAC: Baseboard hot water, 100% air conditioned

±3,778 SF AVAILABLE

LEASE RATE: \$3,500 / month **Plus utilities & maintenance** 

Photo credit: suffernny.gov

**Downtown Suffern** 

Location Overview All roads lead to Suffern! Considered the Gateway to NYS, Suffern and the surrounding Hudson Valley offers ready access to all New York's regions and worldwide markets. The Hudson Valley is positioned for the future, boasting some of the largest, most sophisticated technology and innovative manufacturing companies in the world.