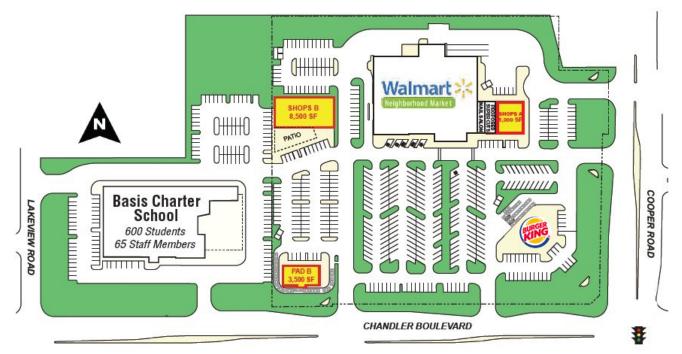

#### **SHOPS A**

- Lease Rate: \$26 PSF/NNN
- Up to 5,000 SF
- Possible uses:
  - Retail, Restaurant, Salon, Etc.

#### **SHOPS B**

- For Lease \$22 PSF/NNN
- Sale Price: \$700,000
- Up to 8,500 SF
- Possible uses:
  - Retail, Restaurant, Salon Style Suites, Etc.

#### PAD B

- Sale Price: \$650,000
- Up to 3,500 SF
- Preferred QSR use

The information contained herein has been obtained from various sources. We have no reason to doubt its accuracy; however, J & J Commercial Properties, Inc. has not verified such information and makes no guarantee, warranty or representation about such information. The prospective buyer or lessee should independently verify all dimensions, specifications, floor plans, and all information prior to the lease or purchase of the property. All offerings are subject to price change, prior sale, lease, or withdrawal from the market without prior notice. Effective: 02 23 18