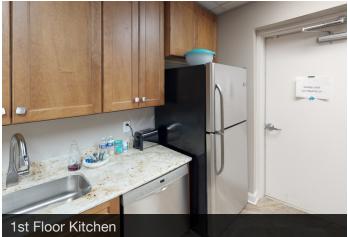

# Property Highlights 10.059 SE office/warehouse

- ±10,059 SF office/warehouse building for sale in Harvey, Louisiana
- Building is two stories with office and warehouse space on the 1st floor and an apartment on the 2nd floor
- 2nd floor is accessed via interior stairwells
- Warehouse features 20' eave heights, (1) 12'x15' overhead door, (1) 16'x15' overhead door, surveillance camera system and a mezzanine storage area
- Paved concrete lot with 10 lines spaces
- Mezzanine and storage area in warehouse not included in total square footage listed