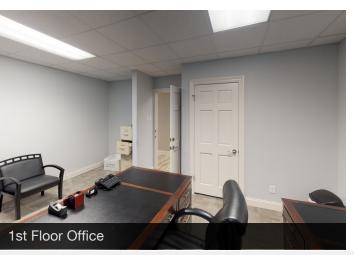

# Property Highlights 10.059 SE office/warehouse

- ±10,059 SF office/warehouse building for sale in Harvey, Louisiana
- Building is two stories with office and warehouse space on the 1st floor and an apartment on the 2nd floor
- 2nd floor is accessed via interior stairwells
- Warehouse features 20' eave heights, (1) 12'x15' overhead door, (1) 16'x15' overhead door, surveillance camera system and a mezzanine storage area
- Paved concrete lot with 10 lines spaces
- Mezzanine and storage area in warehouse not included in total square footage listed