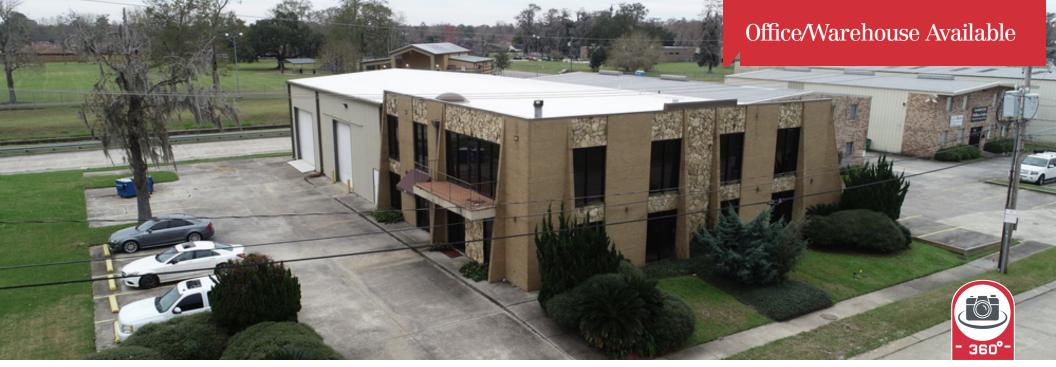

## 3817 Spencer Street

Harvey, Louisiana 70058

# Property Highlights 10.059 SE office/warehouse

- ±10,059 SF office/warehouse building for sale in Harvey, Louisiana
- Building is two stories with office and warehouse space on the 1st floor and an apartment on the 2nd floor
- 2nd floor is accessed via interior stairwells
- Warehouse features 20' eave heights, (1) 12'x15' overhead door, (1) 16'x15' overhead door, surveillance camera system and a mezzanine storage area
- Paved concrete lot with 10 lines spaces
- Mezzanine and storage area in warehouse not included in total square footage listed