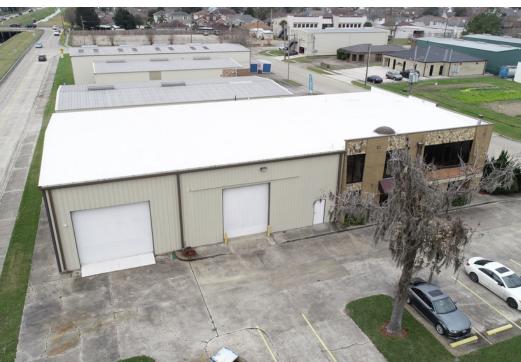

# Property Highlights 10.059 SE office/warehouse

- ±10,059 SF office/warehouse building for sale in Harvey, Louisiana
- Building is two stories with office and warehouse space on the 1st floor and an apartment on the 2nd floor
- 2nd floor is accessed via interior stairwells
- Warehouse features 20' eave heights, (1) 12'x15' overhead door, (1) 16'x15' overhead door, surveillance camera system and a mezzanine storage area
- Paved concrete lot with 10 lines spaces
- Mezzanine and storage area in warehouse not included in total square footage listed