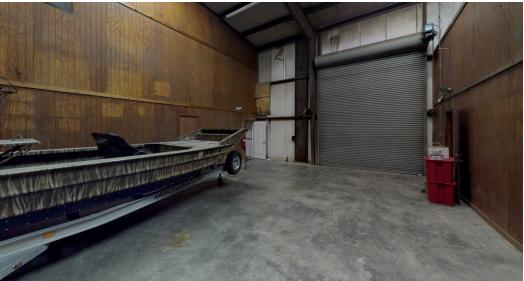

# Property Highlights 10.059 SE office/warehouse

- ±10,059 SF office/warehouse building for sale in Harvey, Louisiana
- Building is two stories with office and warehouse space on the 1st floor and an apartment on the 2nd floor
- 2nd floor is accessed via interior stairwells
- Warehouse features 20' eave heights, (1) 12'x15' overhead door, (1) 16'x15' overhead door, surveillance camera system and a mezzanine storage area
- Paved concrete lot with 10 lines spaces
- Mezzanine and storage area in warehouse not included in total square footage listed