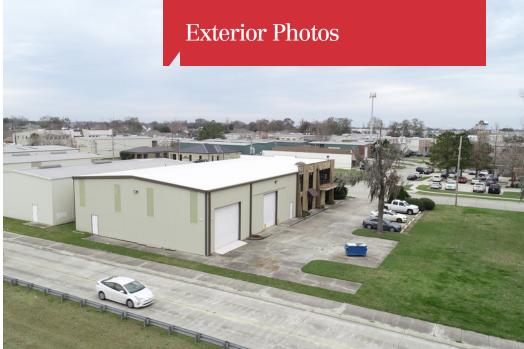

# Property Highlights 10.059 SE office/warehouse

- ±10,059 SF office/warehouse building for sale in Harvey, Louisiana
- Building is two stories with office and warehouse space on the 1st floor and an apartment on the 2nd floor
- 2nd floor is accessed via interior stairwells
- Warehouse features 20' eave heights, (1) 12'x15' overhead door, (1) 16'x15' overhead door, surveillance camera system and a mezzanine storage area
- Paved concrete lot with 10 lines spaces
- Mezzanine and storage area in warehouse not included in total square footage listed