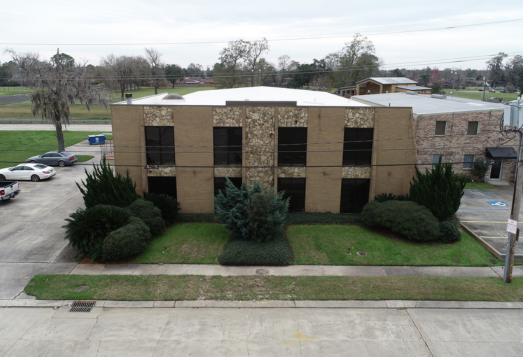

# Property Highlights 10.059 SE office/warehouse

- ±10,059 SF office/warehouse building for sale in Harvey, Louisiana
- Building is two stories with office and warehouse space on the 1st floor and an apartment on the 2nd floor
- 2nd floor is accessed via interior stairwells
- Warehouse features 20' eave heights, (1) 12'x15' overhead door, (1) 16'x15' overhead door, surveillance camera system and a mezzanine storage area
- Paved concrete lot with 10 lines spaces
- Mezzanine and storage area in warehouse not included in total square footage listed