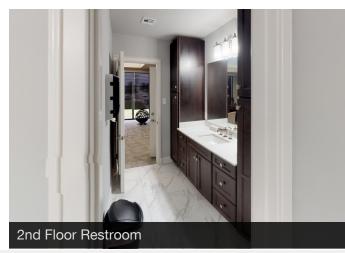

# Property Highlights 10.059 SE office/warehouse

- ±10,059 SF office/warehouse building for sale in Harvey, Louisiana
- Building is two stories with office and warehouse space on the 1st floor and an apartment on the 2nd floor
- 2nd floor is accessed via interior stairwells
- Warehouse features 20' eave heights, (1) 12'x15' overhead door, (1) 16'x15' overhead door, surveillance camera system and a mezzanine storage area
- Paved concrete lot with 10 lines spaces
- Mezzanine and storage area in warehouse not included in total square footage listed