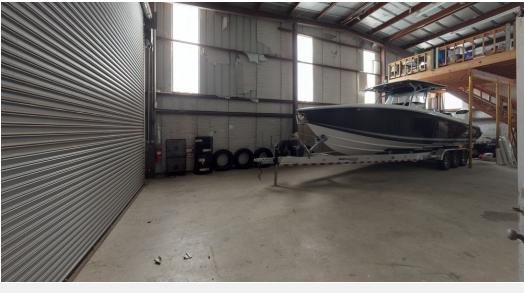

# Property Highlights 10.059 SE office/warehouse

- ±10,059 SF office/warehouse building for sale in Harvey, Louisiana
- Building is two stories with office and warehouse space on the 1st floor and an apartment on the 2nd floor
- 2nd floor is accessed via interior stairwells
- Warehouse features 20' eave heights, (1) 12'x15' overhead door, (1) 16'x15' overhead door, surveillance camera system and a mezzanine storage area
- Paved concrete lot with 10 lines spaces
- Mezzanine and storage area in warehouse not included in total square footage listed