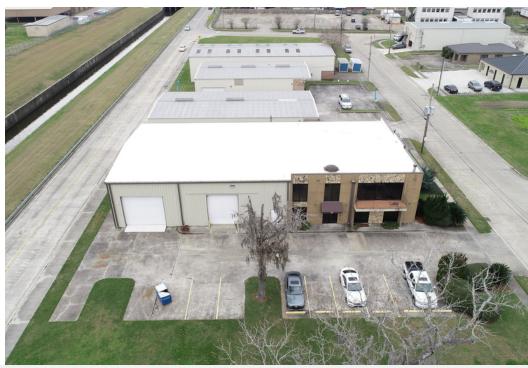

# Property Highlights 10.059 SE office/warehouse

- ±10,059 SF office/warehouse building for sale in Harvey, Louisiana
- Building is two stories with office and warehouse space on the 1st floor and an apartment on the 2nd floor
- 2nd floor is accessed via interior stairwells
- Warehouse features 20' eave heights, (1) 12'x15' overhead door, (1) 16'x15' overhead door, surveillance camera system and a mezzanine storage area
- Paved concrete lot with 10 lines spaces
- Mezzanine and storage area in warehouse not included in total square footage listed