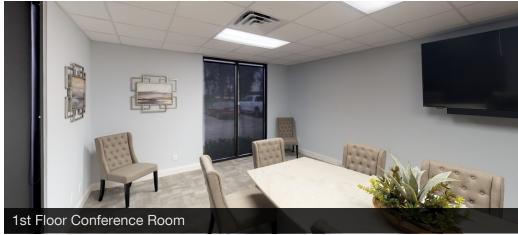

# Property Highlights 10.059 SE office/warehouse

- ±10,059 SF office/warehouse building for sale in Harvey, Louisiana
- Building is two stories with office and warehouse space on the 1st floor and an apartment on the 2nd floor
- 2nd floor is accessed via interior stairwells
- Warehouse features 20' eave heights, (1) 12'x15' overhead door, (1) 16'x15' overhead door, surveillance camera system and a mezzanine storage area
- Paved concrete lot with 10 lines spaces
- Mezzanine and storage area in warehouse not included in total square footage listed