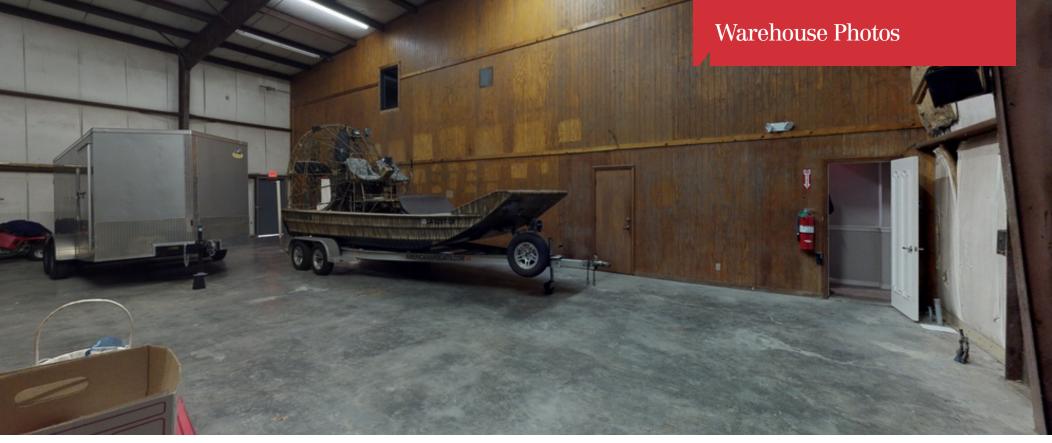

# Property Highlights 10.059 SE office/warehouse

- ±10,059 SF office/warehouse building for sale in Harvey, Louisiana
- Building is two stories with office and warehouse space on the 1st floor and an apartment on the 2nd floor
- 2nd floor is accessed via interior stairwells
- Warehouse features 20' eave heights, (1) 12'x15' overhead door, (1) 16'x15' overhead door, surveillance camera system and a mezzanine storage area
- Paved concrete lot with 10 lines spaces
- Mezzanine and storage area in warehouse not included in total square footage listed