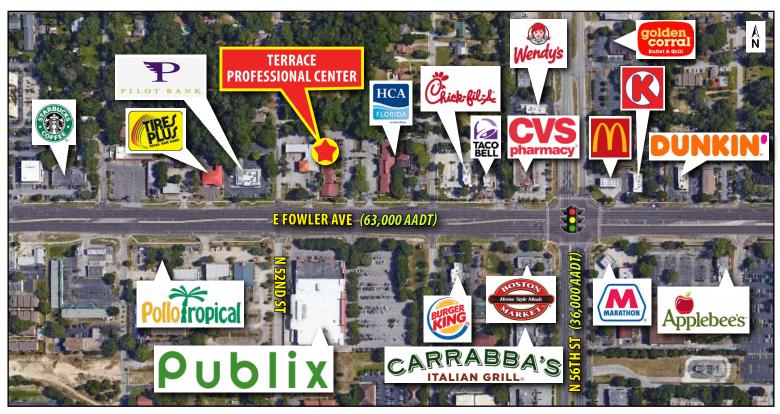

## TERRACE PROFESSIONAL CENTER 5212 – 5228 E Fowler Ave | Tampa, FL 33617

## **PROPERTY HIGHLIGHTS:**

- Established existing medical/professional tenants in place
- Located on high-traffic Fowler Ave (63,000 AADT)
- 0.3 miles east of the University of South Florida and just 2.5 miles west of I-75
- Strong demographics include a population over 235,000 and more than 95,000 households within a 5-mile radius