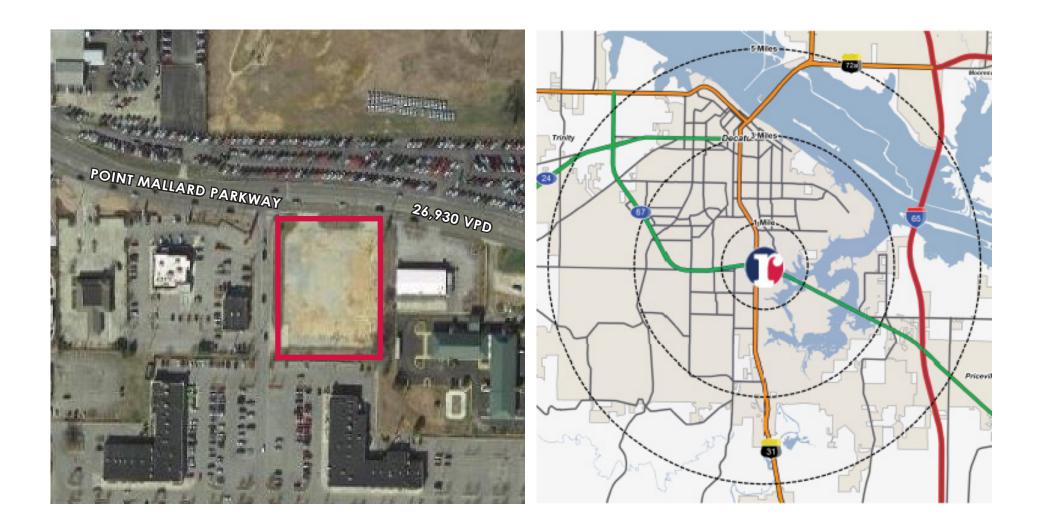

- 1.78 acre property is conveniently located on Point Mallard Parkway, Decatur's main retail corridor
- Easy ingress and egress access points
- Situated on the corner of the parkway and entrance to the Crossings of
- Call for pricing

| <b>POPULATION</b> | AVG HH INCOME | TRAFFIC    |
|-------------------|---------------|------------|
| 60,251            | \$ 58,596     | 30,880 VPD |

FOR SALE OR LEASE

JOE STRAUSS, CCIM | 205.490.2831 | JSTRAUSS@RETAILSPECIALISTS.COM RETAILSPECIALISTS.COM | BIRMINGHAM • ATLANTA \*5 MILE RADIUS | SiteWise Pro