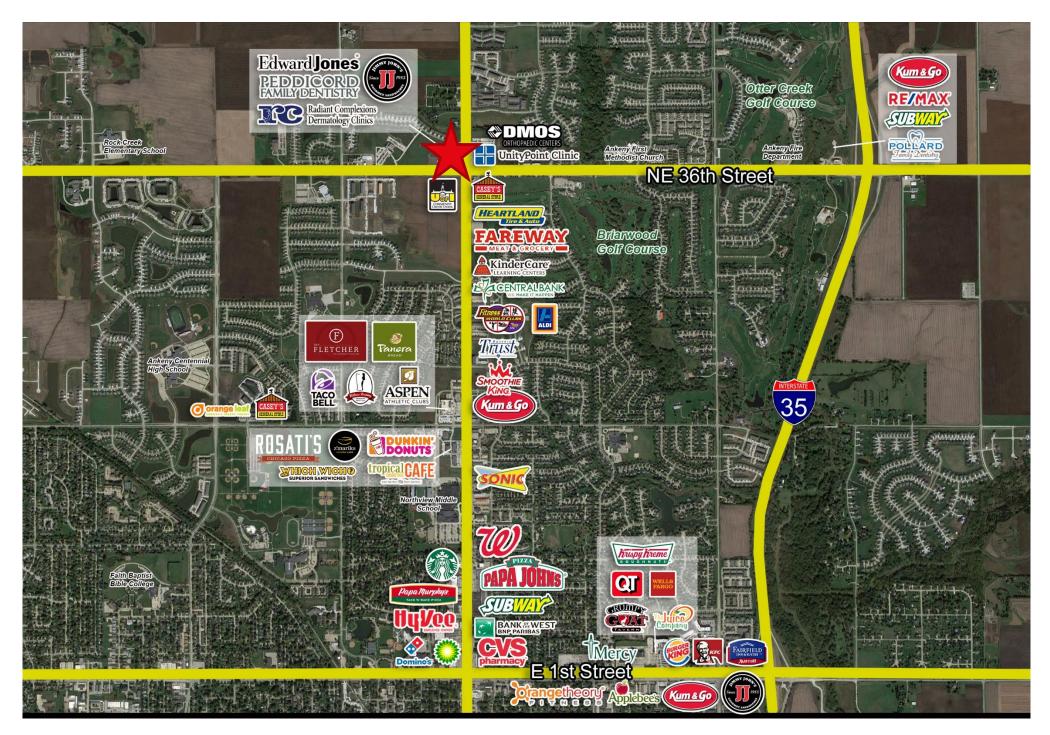

## **Office Opportunity in Ankeny**

- Located on the north side of Ankeny, IA
- 2,200 SF Available
- End cap on the south end with visibility from lighted intersection
- Lease Rate: \$17.50/SF NNN
- New construction
- Ample surface parking
- Tenant improvement allowance available
- Ideal location for medical or office user
- Quick access to Interstate 35

## **Location Overview**

| Demographics         |               |                |                |
|----------------------|---------------|----------------|----------------|
|                      | <u>1 Mile</u> | <u>3 Miles</u> | <u>5 Miles</u> |
| Population           | 8,038         | 42,153         | 64,265         |
| Households           | 2,838         | 16,316         | 24,175         |
| Average HH<br>Income | \$125,720     | \$99,268       | \$100,804      |
| Median Age           | 33.6          | 34.6           | 34.6           |