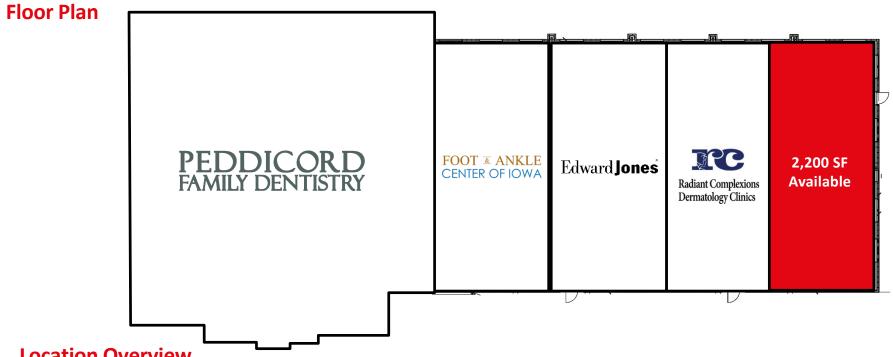

## **Office Opportunity in Ankeny**

- Located on the north side of Ankeny, IA
- 2,200 SF Available
- End cap on the south end with visibility from lighted intersection
- Lease Rate: \$17.50/SF NNN
- New construction
- Ample surface parking
- Tenant improvement allowance available
- Ideal location for medical or office user
- Quick access to Interstate 35