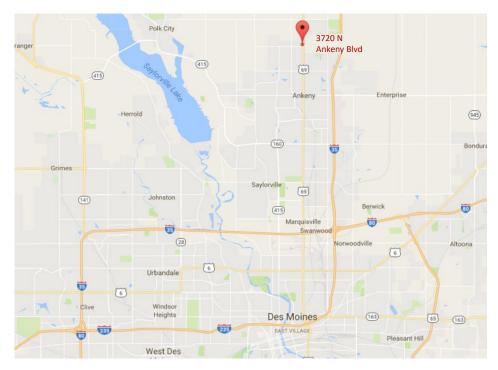

## **Office Opportunity in Ankeny**

- Located on the north side of Ankeny, IA
- 2,200 SF Available
- End cap on the south end with visibility from lighted intersection
- Lease Rate: \$17.50/SF NNN
- New construction
- Ample surface parking
- Tenant improvement allowance available
- Ideal location for medical or office user
- Quick access to Interstate 35

## **Location Overview**

| Demographics         |               |                |                |
|----------------------|---------------|----------------|----------------|
|                      | <u>1 Mile</u> | <u>3 Miles</u> | <u>5 Miles</u> |
| Population           | 8,038         | 42,153         | 64,265         |
| Households           | 2,838         | 16,316         | 24,175         |
| Average HH<br>Income | \$125,720     | \$99,268       | \$100,804      |
| Median Age           | 33.6          | 34.6           | 34.6           |