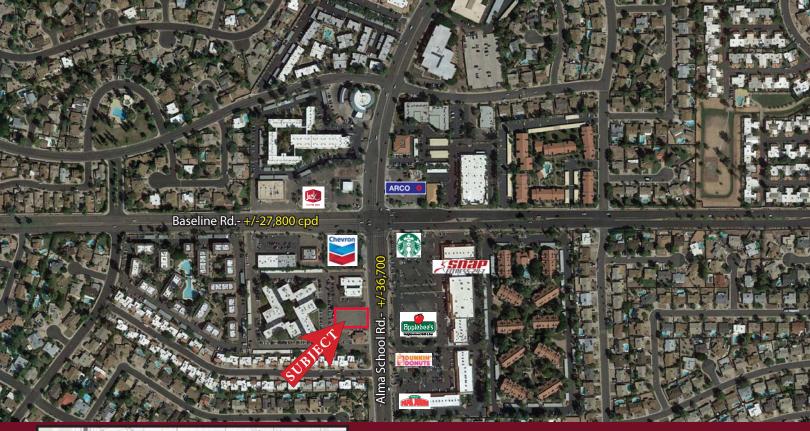

## **FEATURES**

- Dense, infill, established trade zone.
- Rare pad opportunity in the trade area.
- Strong daytime and nighttime demographics
- Zoning LC (City of Mesa)
- APN # 305-07-950

#### NOTABLE TENANTS IN TRADE AREA

Information contained herein is believed to be accurate but is not warranted as to accuracy and may change or be updated without notice. Seller or landlord makes no representation as to the environmental condition of the property and recommends purchaser's or tenant's independent investigation.