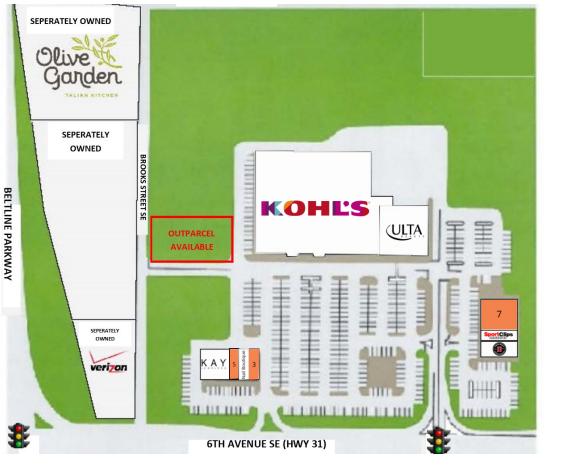

# SITE PLAN

| SUITE    | TENANT NAME             | SPACE SIZE | SUITE | TENANT NAME  | SPACE SIZE |
|----------|-------------------------|------------|-------|--------------|------------|
| Anchor A | Kohl's Department Store | 55,495 SF  | 6     | Kay Jewelers | 3,600 SF   |
| Anchor B | Ulta Cosmetics          | 10,000 SF  | 7     | Available    | 4,550 SF   |
| 3        | Available               | 1,150 SF   | 8     | Sport Clips  | 1,400 SF   |
| 4        | Nail Boutique           | 1,200 SF   | 9     | Jimmy Johns  | 2,450 SF   |
| 5        | Available               | 1.200 SF   |       |              |            |