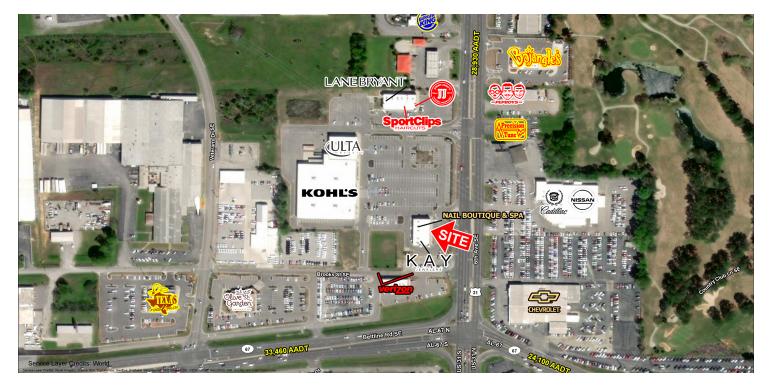

### LOCATION OVERVIEW

Located on the Tennessee River in Morgan County, Decatur boasts a rich heritage and a dynamic future. Here you'll find economic prosperity, cultural diversity, and community spirit combined to make Decatur a Grand City on a Charming Scale. Current population for Decatur is approximately 55,000.

#### PROPERTY HIGHLIGHTS

- Available: 1,200 SF up to 4,550 SF
- Located at the primary intersection in Decatur with visibility to over 28,000 cars per day
- Anchored by Kohl's this 81,000 SF Power Center has an outparcel available for a build to suit
- Tenant mix includes Kohls, Kay Jewelers, Ulta, Sports Clips, Jimmy Johns and others
- Market Shoppes is very well located on Decatur's main North/South throughfare, US 31
- Call for more information on small shop space available