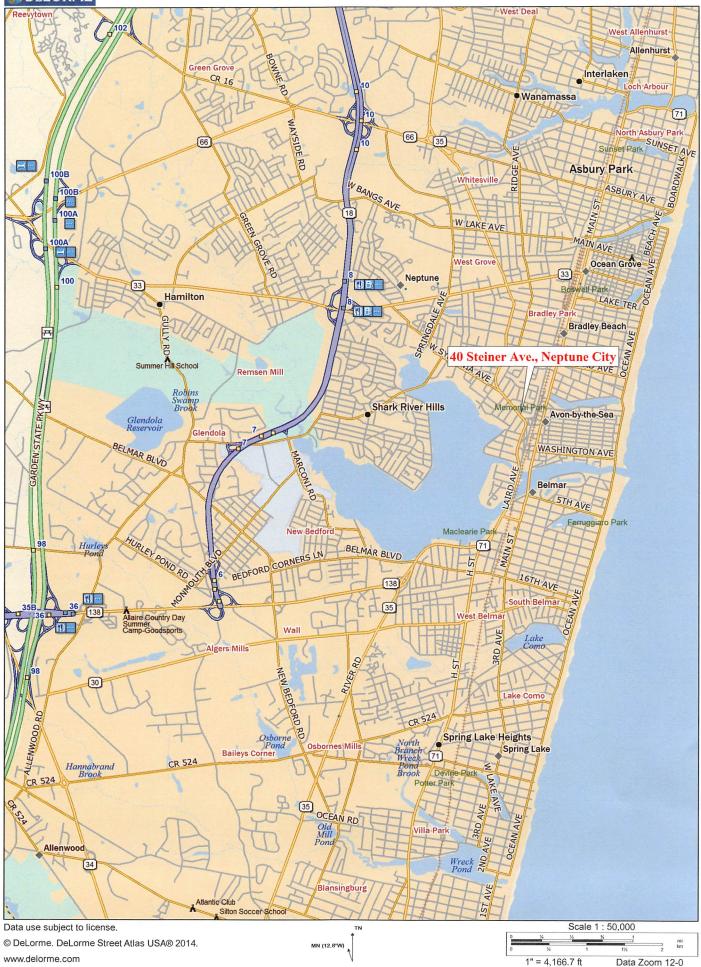

## **40 Steiner Avenue, Neptune City, NJ** RETAIL FOR LEASE

| Office Size: | 7,150 +/- Sq. Ft. Space<br>Available<br>Landlord will Divide.         |
|--------------|-----------------------------------------------------------------------|
| Features:    | High Visibility Location<br>Signalized Corner<br>Heavy Traffic Volume |
| Location:    | On Corner of Route 35<br>Minutes to Routes 36, 18<br>and GSP          |

## **DeLorme Street Atlas USA® 2014**