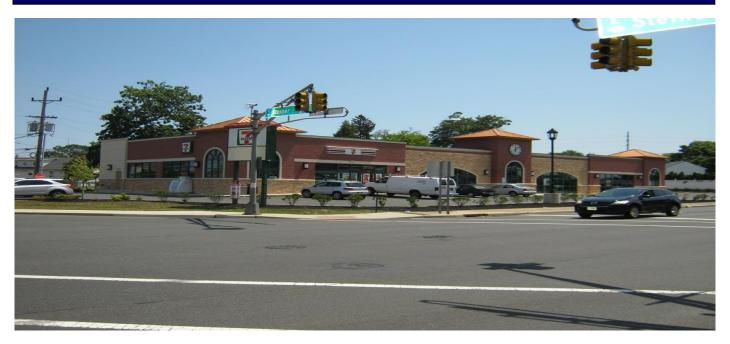

## **40 Steiner Avenue, Neptune City, NJ** RETAIL FOR LEASE

| Office Size: | 7,150 +/- Sq. Ft. Space<br>Available<br>Landlord will Divide.         |
|--------------|-----------------------------------------------------------------------|
| Features:    | High Visibility Location<br>Signalized Corner<br>Heavy Traffic Volume |
| Location:    | On Corner of Route 35<br>Minutes to Routes 36, 18<br>and GSP          |