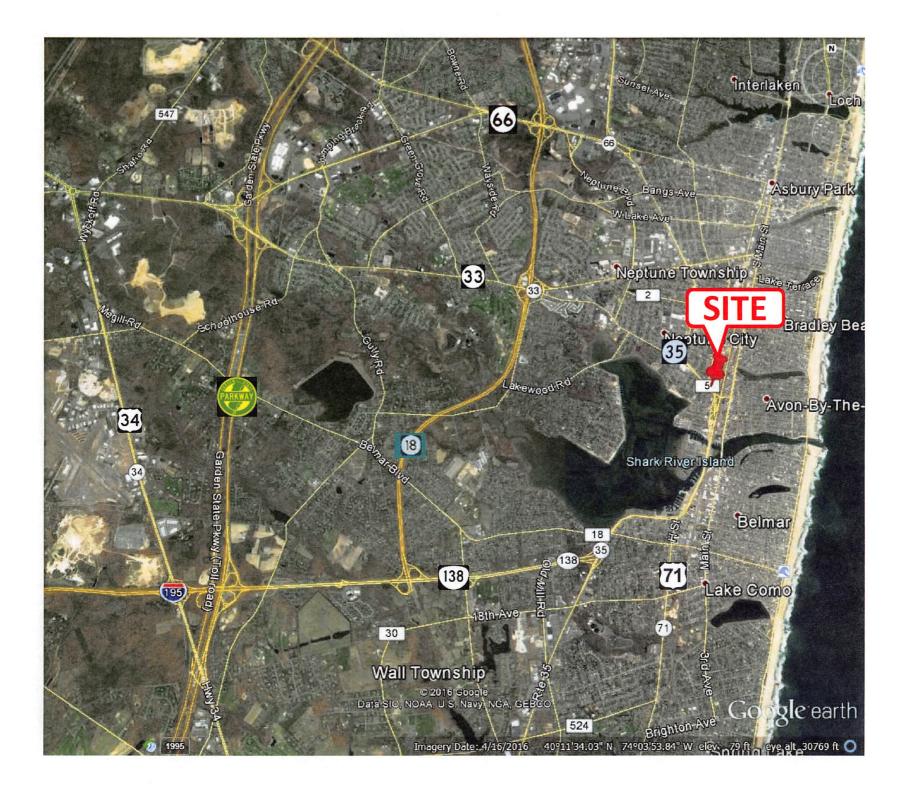

## **40 Steiner Avenue, Neptune City, NJ** RETAIL FOR LEASE

| Office Size: | 7,150 +/- Sq. Ft. Space<br>Available<br>Landlord will Divide.         |
|--------------|-----------------------------------------------------------------------|
| Features:    | High Visibility Location<br>Signalized Corner<br>Heavy Traffic Volume |
| Location:    | On Corner of Route 35<br>Minutes to Routes 36, 18<br>and GSP          |