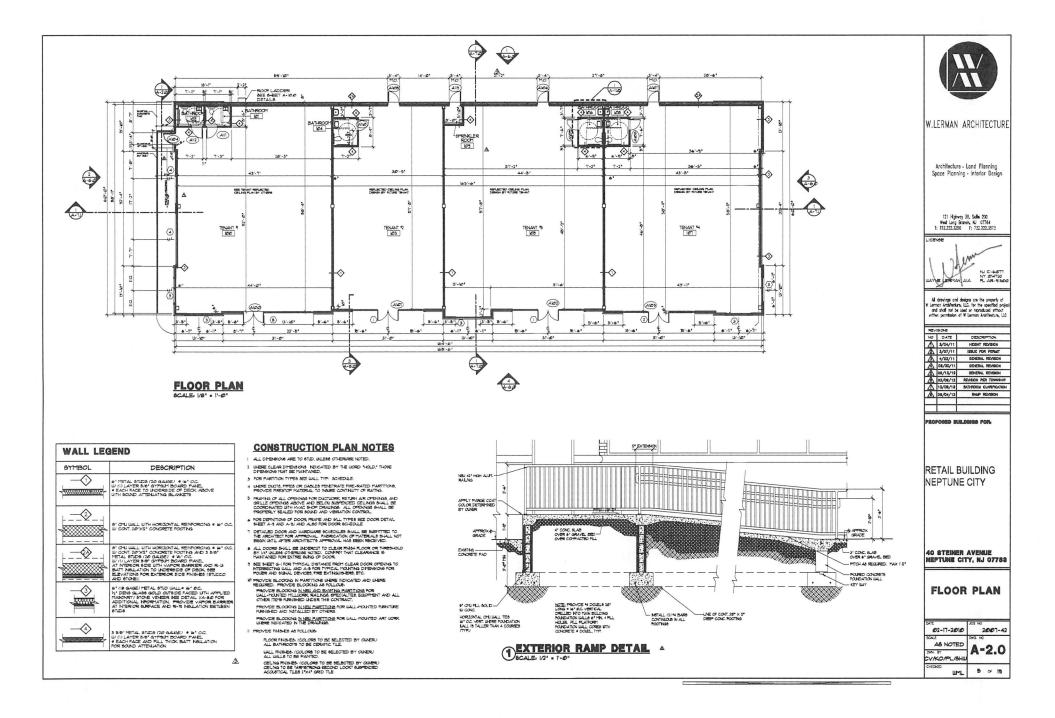

## **40 Steiner Avenue, Neptune City, NJ** RETAIL FOR LEASE

| Office Size: | 7,150 +/- Sq. Ft. Space<br>Available<br>Landlord will Divide.         |
|--------------|-----------------------------------------------------------------------|
| Features:    | High Visibility Location<br>Signalized Corner<br>Heavy Traffic Volume |
| Location:    | On Corner of Route 35<br>Minutes to Routes 36, 18<br>and GSP          |