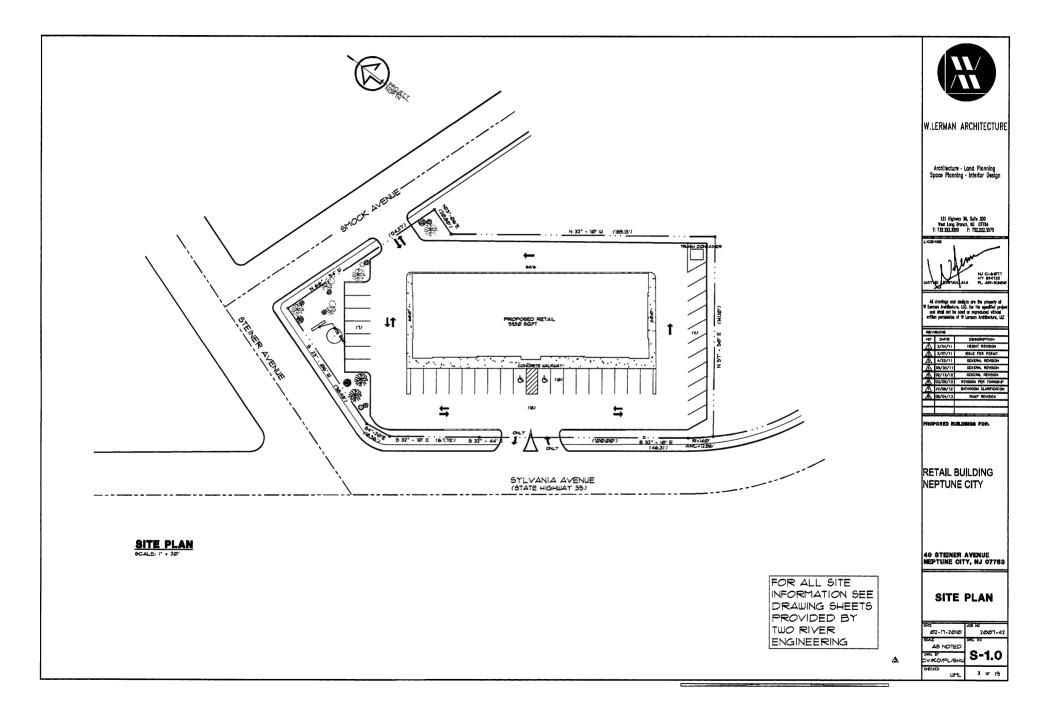

## **40 Steiner Avenue, Neptune City, NJ** RETAIL FOR LEASE

| Office Size: | 7,150 +/- Sq. Ft. Space<br>Available<br>Landlord will Divide.         |
|--------------|-----------------------------------------------------------------------|
| Features:    | High Visibility Location<br>Signalized Corner<br>Heavy Traffic Volume |
| Location:    | On Corner of Route 35<br>Minutes to Routes 36, 18<br>and GSP          |