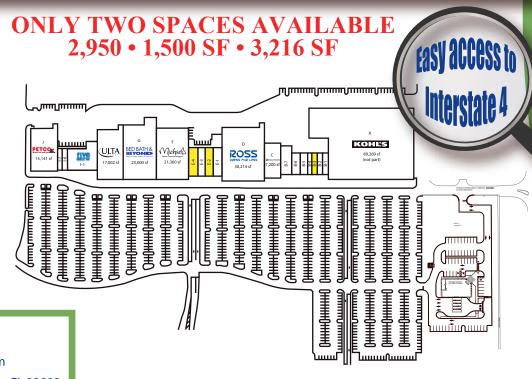

## **WEST VOLUSIA TOWNE CENTRE**

For Lease

985 Harley Strickland Blvd. Orange City, FL 32763

West Volusia Towne Centre is a 154,477 SF power center located in the northwestern quadrant of Harley **Strickland Boulevard and Veterans Memorial Parkway.** 

**Key Tenants** 

Strategically located in the commerical hub of Southwest Volusia County, near the underserved communities of DeBary, Deland and Deltona.

Access to 2 traffic signals on Harley Stickland Boulevard, with additional entry points on Veterans Memorial Parkway.