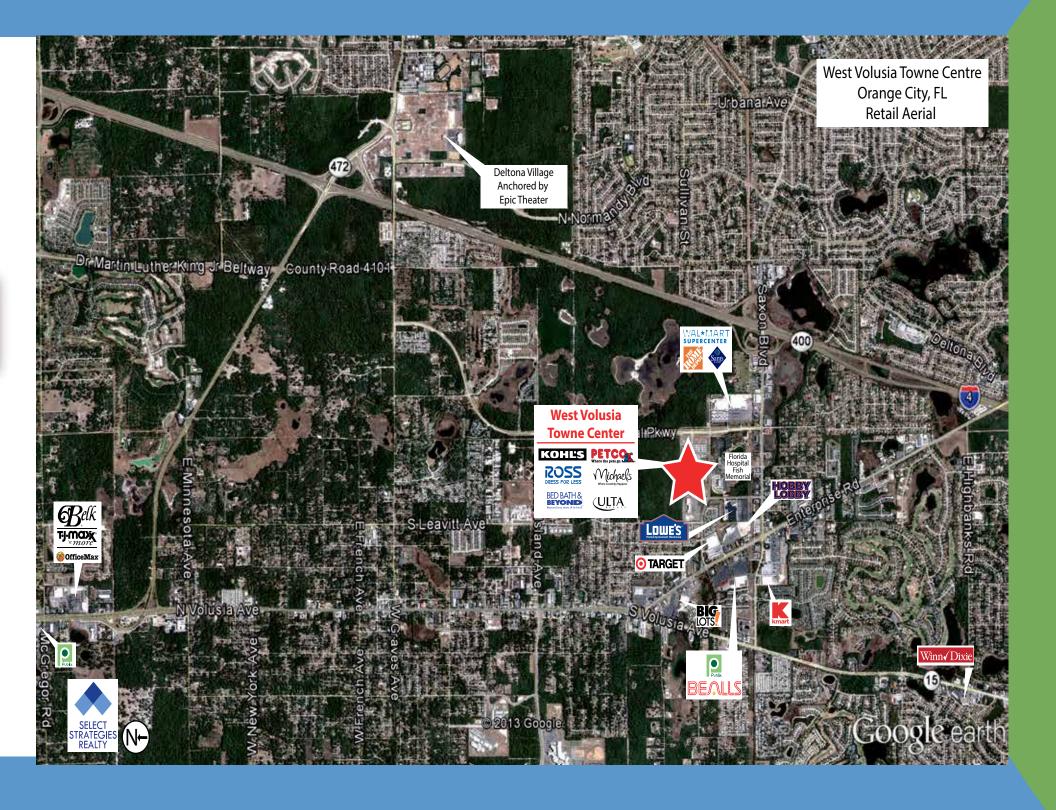

## **WEST VOLUSIA TOWNE CENTRE**

For Lease

985 Harley Strickland Blvd. Orange City, FL 32763

West Volusia Towne Centre is a 154,477 SF power center located in the northwestern quadrant of Harley **Strickland Boulevard and Veterans Memorial Parkway.** 

**Key Tenants** 

Strategically located in the commerical hub of Southwest Volusia County, near the underserved communities of DeBary, Deland and Deltona.

Access to 2 traffic signals on Harley Stickland Boulevard, with additional entry points on Veterans Memorial Parkway.