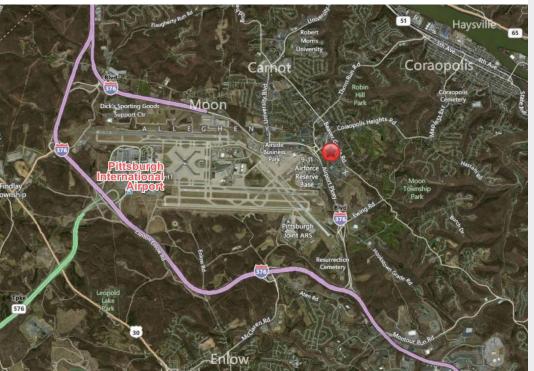

### Location > Access

Situated along the Parkway West Corridor, Cherrington Corporate Center | Building 400 is accessible via two interchanges from Route 60 (Ewing Road and Thorn Run Road), located in close proximity to the Pittsburgh International Airport and just 20 minutes to downtown Pittsburgh.