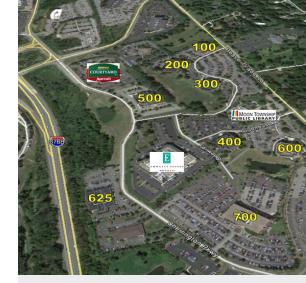

### Location > Access

Situated along the Parkway West Corridor, Cherrington Corporate Center | Building 400 is accessible via two interchanges from Route 60 (Ewing Road and Thorn Run Road), located in close proximity to the Pittsburgh International Airport and just 20 minutes to downtown Pittsburgh.