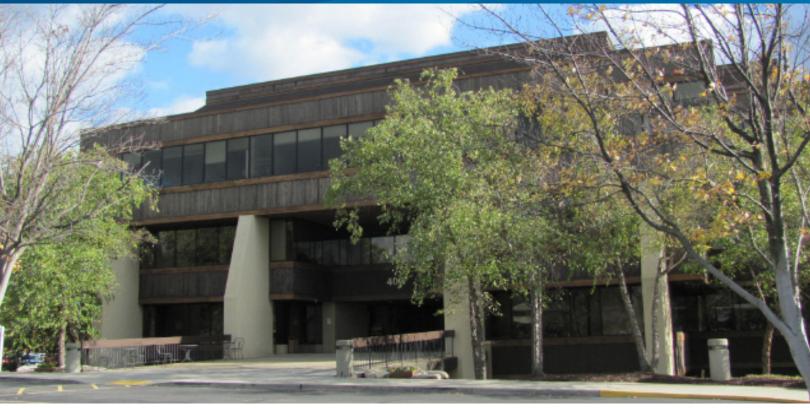

# 400 Corporate Center Drive

CHERRINGTON CORPORATE CENTER, BUILDING 400, MOON TOWNSHIP, PA 15108

# **Property Information**

- > Full building available | Up to 63,182 SF
- > Planned full building renovations in 2015
- > Building signage opportunity
- > Easy access to transportation corridors and excellent visibility in a premier suburban office park
- > Property management on-site
- > Institutional grade ownership

### Building 400 > Amenities

- > Park like setting
- > Abundant free parking
- > Embassy Suites & Marriott Courtyard within walking distance