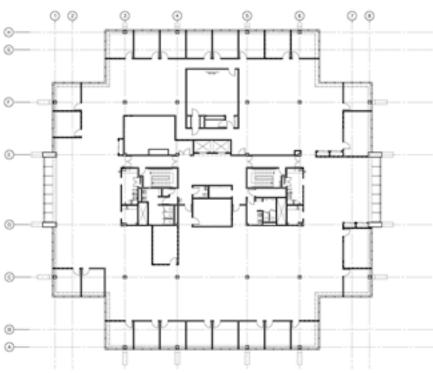

Center Drive



CHERRINGTON CORPORATE CENTER, BUILDING 400, MOON TOWNSHIP, PA 15108



# **Property Information**

- > Full building available | Up to 63,182 SF
- > Planned full building renovations in 2015
- > Building signage opportunity
- > Easy access to transportation corridors and excellent visibility in a premier suburban office park
- > Property management on-site
- > Institutional grade ownership

### Building 400 > Amenities

- > Park like setting
- > Abundant free parking
- > Embassy Suites & Marriott Courtyard within walking distance

#### LEASE > RATE

Please contact one of our exclusive leasing professionals to discuss lease terms





ALEXIS WILKERSON ASSOCIATE | PITTSBURGH OFFICE BROKERAGE 412 321 4200 | EXT. 225 alexis.wilkerson@colliers.com

## Building 400 > Floor Plan



4th Floor "As-Built" | 19,400 SF

### Location > Access

Situated along the Parkway West Corridor, Cherrington Corporate Center | Building 400 is accessible via two interchanges from Route 60 (Ewing Road and Thorn Run Road), located in close proximity to the Pittsburgh International Airport and just 20 minutes to downtown Pittsburgh.





#### Contact Us

PAUL HORAN
FOUNDING PRINCIPAL | PITTSBURGH
OFFICE BROKERAGE
412 321 4200 | EXT. 205
paul.horan@colliers.com

EDWARD LAWRENCE MBA
PRINCIPAL | PITTSBURGH
OFFICE BROKERAGE
412 321 4200 | EXT. 213
ed.lawrence@colliers.com

ALEXIS WILKERSON
ASSOCIATE | PITTSBURGH
OFFICE BROKERAGE
412 321 4200 | EXT. 225
alexis.wilkerson@colliers.com

COLLIERS INTERNATIONAL | PITTSBURGH Two Gateway Center, Suite 125 603 Stanwix Street Pittsburgh, PA 15222

ww