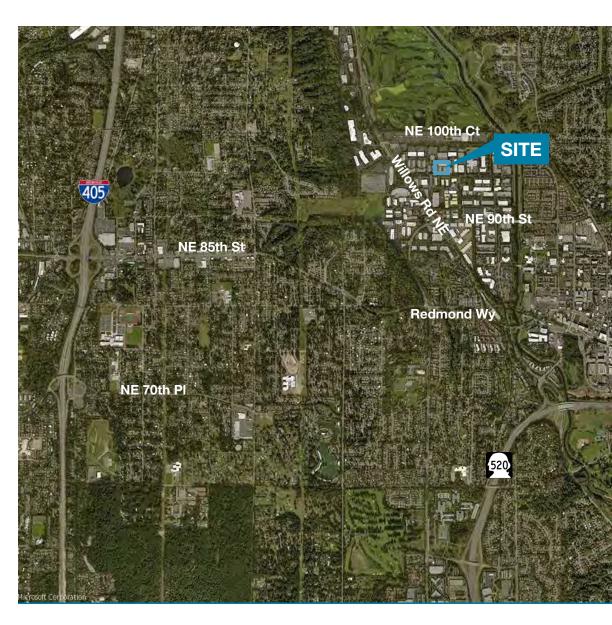

## Willows Business Center, Building 4

14940 NE 95th Street, Redmond

## **FOR SUBLEASE**

2,154 Total SF

1,728 SF Office area 426 SF Warehouse area

High-image business park setting, Willows Deli on-site

Close proximity to Downtown Redmond amenities and Willows Run Golf Course