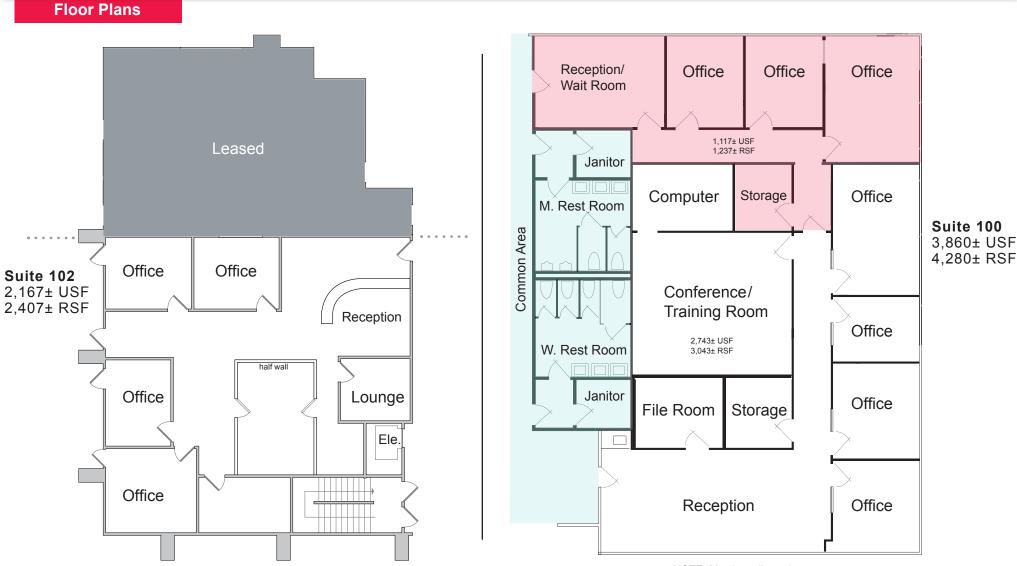

## Available Space:

Suite 100 - 4,280± RSF\* Suite 102 - 2,407± RSF

\*May be split to 1,237± & 3,043± RSF

#### NOTE: May be split as shown