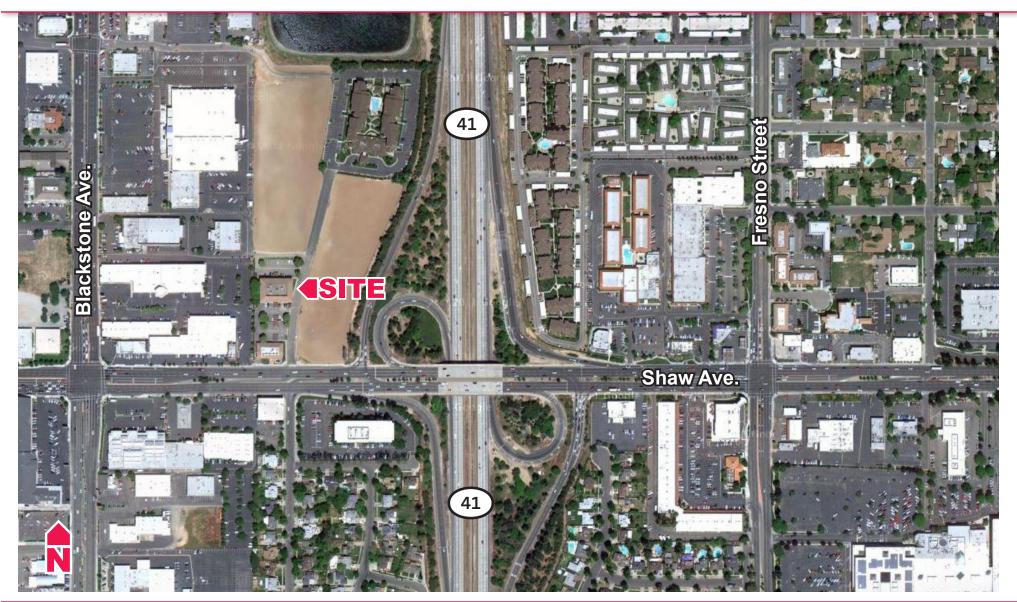

## LOCATION DESCRIPTION

The property is located just off of Shaw Avenue between Freeway 41 and Blackstone Avenue. The location provides great access to Freeway 41 along with many amenities such as banks, restaurants and other services.