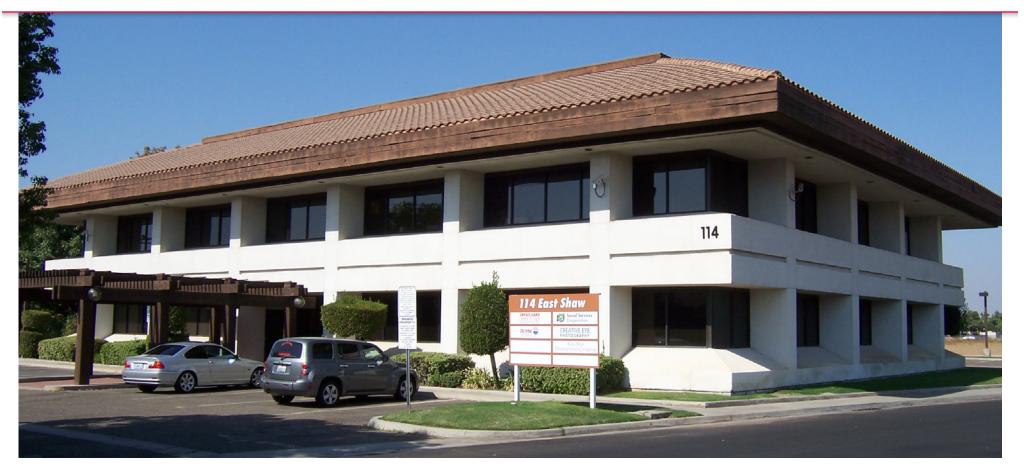

## 114 E. Shaw Avenue - Fresno, California

## LEASE INFORMATION

## Available Space:

Suite 100 - 4,280± RSF\* Suite 102 - 2,407± RSF

\*May be split to 1,237± & 3,043± RSF

## Lease Rate:

\$1.00 per SF, tenant to pay janitorial expense.

## Lease Term:

3 year minimum preferred

## Parking:

Abundant on-site parking