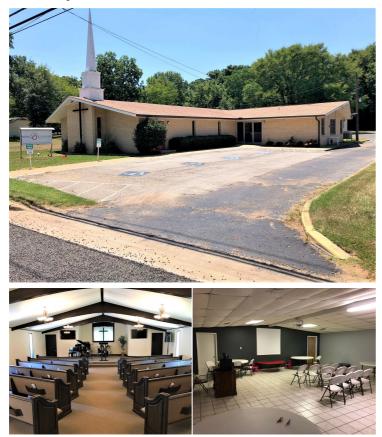

## SPECIAL PURPOSE (OTHER) FOR SALE

Total SF: 4,210 Sales Price: \$299,000.00 Total Price

### **Features**

- Church, Office, Retail Building
- Zoned C-L
- Includes 0.43 ac lot on the south side of church
- Church has been renovated and is in great condition
- Two designated entrances off of Hwy. 110
- Ample parking
- Church Building: 2,710 sf; Fellowship Hall: 1,500 sf
- Minutes south of Tyler's S. Loop 49
- Easy access and high visibility on Hwy. 110
- Great opportunity for a church, office, or retail user