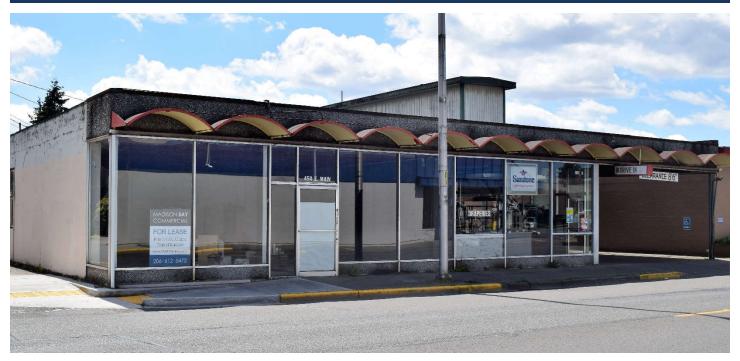

# PRIME AUBURN RETAIL SPACE

430 / 450 East Main Street Auburn, WA 98002

# Prime Corner Location at E. Main & E. Street SE Offered at \$425,000

- 3,060 SF Retail on 8,400 SF Parcel
- Easy Access to SR 18
- High Visibility
- Adjacent Auburn High School & Washington Elementary School
- Stand-alone Building
- C2 Zoning
- 15 Parking Stalls
- Lease Rate: \$15.00 SF/year, NNN