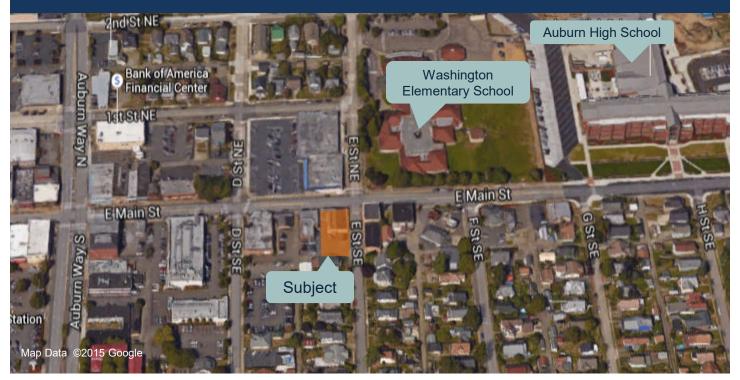

# Prime Corner Location at E. Main & E. Street SE Offered at \$425,000

- 3,060 SF Retail on 8,400 SF Parcel
- Easy Access to SR 18
- High Visibility
- Adjacent Auburn High School & Washington Elementary School
- Stand-alone Building
- C2 Zoning
- 15 Parking Stalls
- Lease Rate: \$15.00 SF/year, NNN