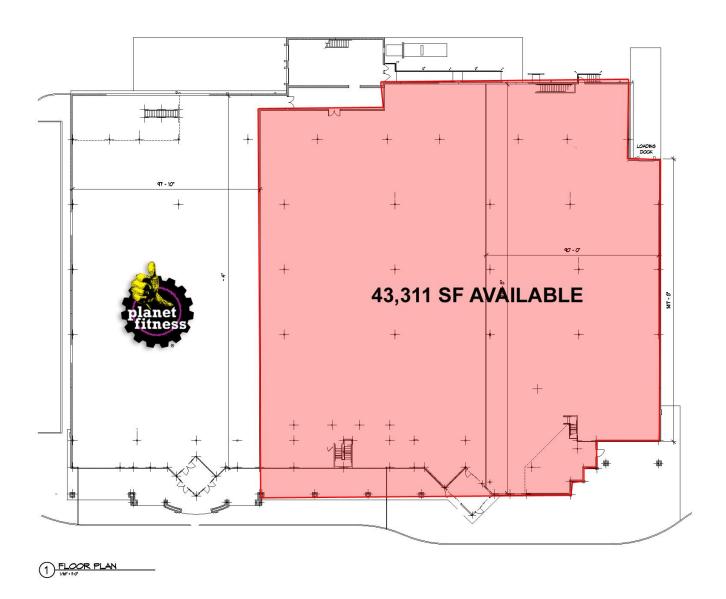

#### **Property Features**

- 63,000 SF FORMER GROCERY STORE
- Planet Fitness to occupy 19,689 SF
- 43,311 SF remains available (can be subdivided)
- Includes two-story cafe with outdoor patio
- Located along Route 3 with 76,000 VPD
- Just one mile west of Central Park, Spotsylvania Towne Centre and I-95 (4 million+ SF of retail space)
- Signalized intersection & incredible visibility

| Specifications |                    |
|----------------|--------------------|
| Available SF   | 43,311             |
| Land Size      | 6.16 acres         |
| Parking        | 366 parking spaces |
| Signage        | Pylon              |
| Zoning         | C-2                |