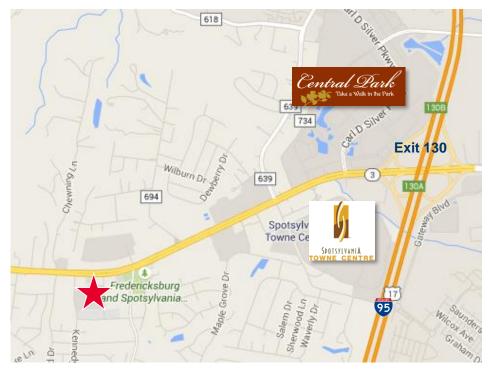

#### **Property Features**

- 63,000 SF FORMER GROCERY STORE
- Planet Fitness to occupy 19,689 SF
- 43,311 SF remains available (can be subdivided)
- Includes two-story cafe with outdoor patio
- Located along Route 3 with 76,000 VPD
- Just one mile west of Central Park, Spotsylvania Towne Centre and I-95 (4 million+ SF of retail space)
- Signalized intersection & incredible visibility