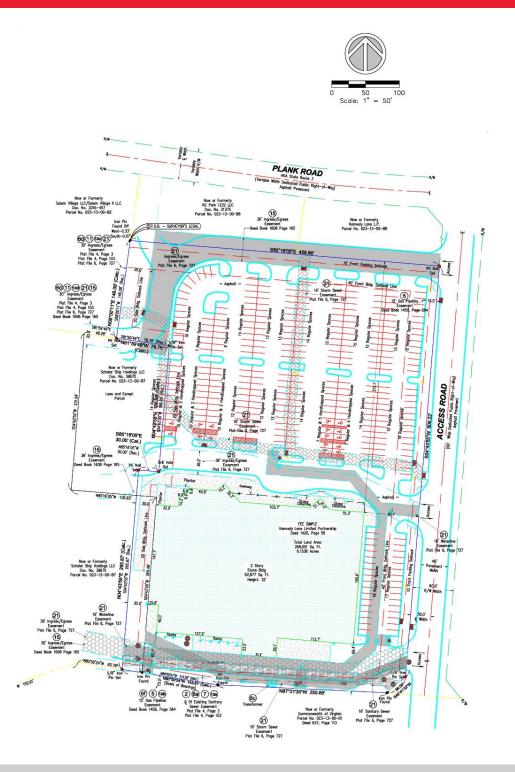

| Specifications |                    |
|----------------|--------------------|
| Available SF   | 43,311             |
| Land Size      | 6.16 acres         |
| Parking        | 366 parking spaces |
| Signage        | Pylon              |
| Zoning         | C-2                |