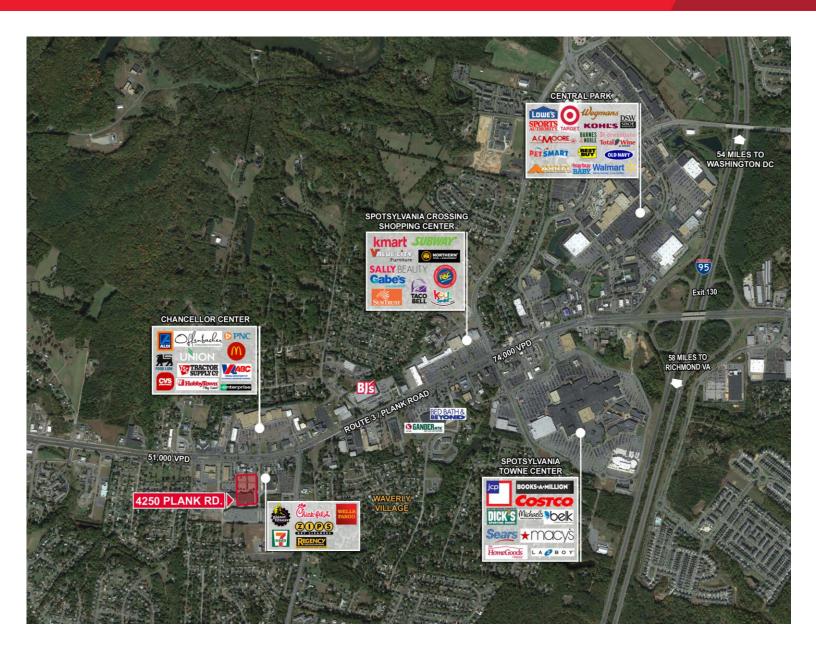

#### **Property Features**

- 63,000 SF FORMER GROCERY STORE
- Planet Fitness to occupy 19,689 SF
- 43,311 SF remains available (can be subdivided)
- Includes two-story cafe with outdoor patio
- Located along Route 3 with 76,000 VPD
- Just one mile west of Central Park, Spotsylvania Towne Centre and I-95 (4 million+ SF of retail space)
- Signalized intersection & incredible visibility