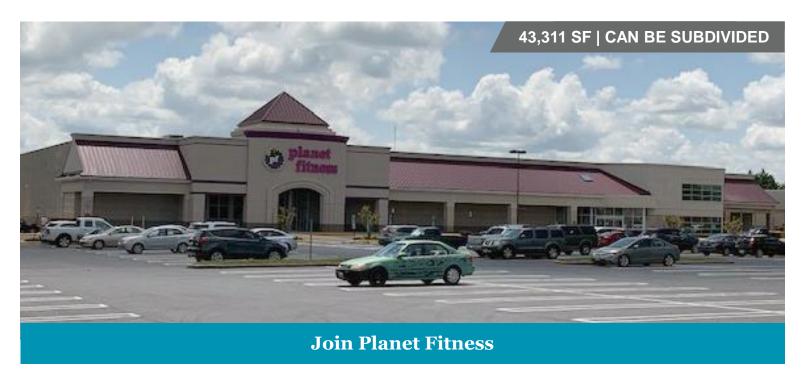

#### **Property Features**

- 63,000 SF FORMER GROCERY STORE
- Planet Fitness to occupy 19,689 SF
- 43,311 SF remains available (can be subdivided)
- Includes two-story cafe with outdoor patio
- Located along Route 3 with 76,000 VPD
- Just one mile west of Central Park, Spotsylvania Towne Centre and I-95 (4 million+ SF of retail space)
- Signalized intersection & incredible visibility

| Specifications |                    |
|----------------|--------------------|
| Available SF   | 43,311             |
| Land Size      | 6.16 acres         |
| Parking        | 366 parking spaces |
| Signage        | Pylon              |
| Zoning         | C-2                |