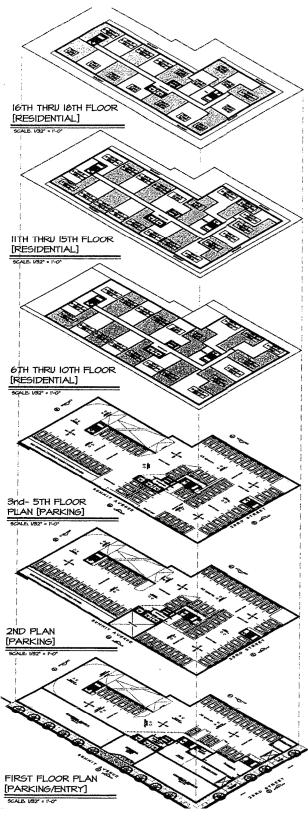

### 2207 summit avenue

fully entitled 18 story mixed use development site | for sale

Building Size 346,500 gross square feet + 6,000 square feet of rooftop amenities (approved 18 story development site)

- approved by the city planning board and in the redevelopment zone
- 208 apartments
- 8 minute bus ride to Port Authority
- 2 blocks from Union City High School with 2,449 students/Roosevelt Stadium which hold 24,000 people
- close proximity to John F Kennedy Boulevard with 25,358 vehicles per day
- easy access to Route 495 with 143,515 vehicles per day
- approximately 3 miles to Meadowlands Sports Complex and American Dream development

#### **EXECUTIVE SUMMARY**

The property has been approved for an 18 story development site. The development will include 2 spaces for retail and 208 apartment units. It is located two blocks from Union City High School with 2,449 students. The school has a full football field and full parking garage.