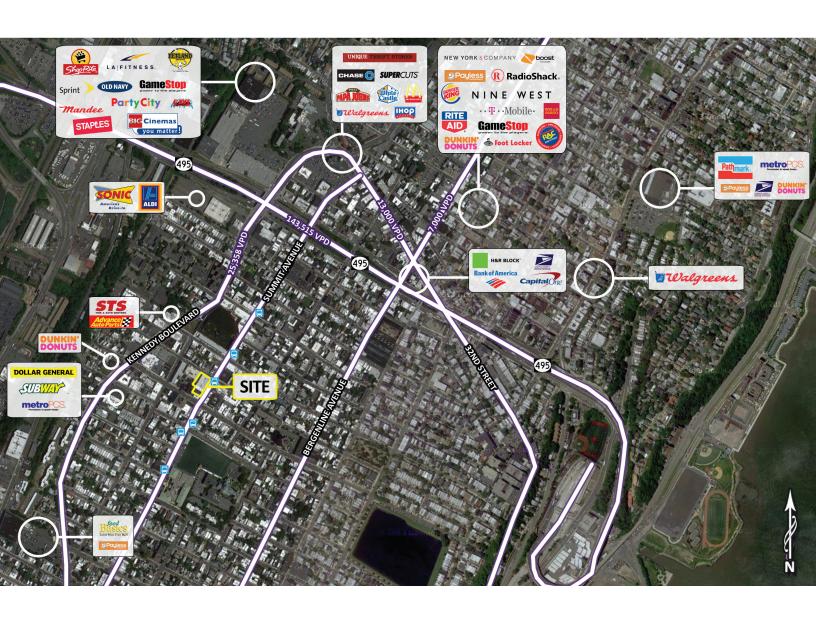

Lot Size

26,328 square feet

**Asking Price** 

**Upon Request** 

Area Retail

Dunkin' Donuts, Dollar General, Subway, Advance Auto Parts, STS Tire & Auto Center, Wells Fargo and

nore

Comments

- approved by the city planning board and in the redevelopment zone
- 208 apartments
- 8 minute bus ride to Port Authority
- 2 blocks from Union City High School with 2,449 students/Roosevelt Stadium which hold 24,000 people
- close proximity to John F Kennedy Boulevard with 25,358 vehicles per day
- easy access to Route 495 with 143,515 vehicles per day
- approximately 3 miles to Meadowlands Sports Complex and American Dream development