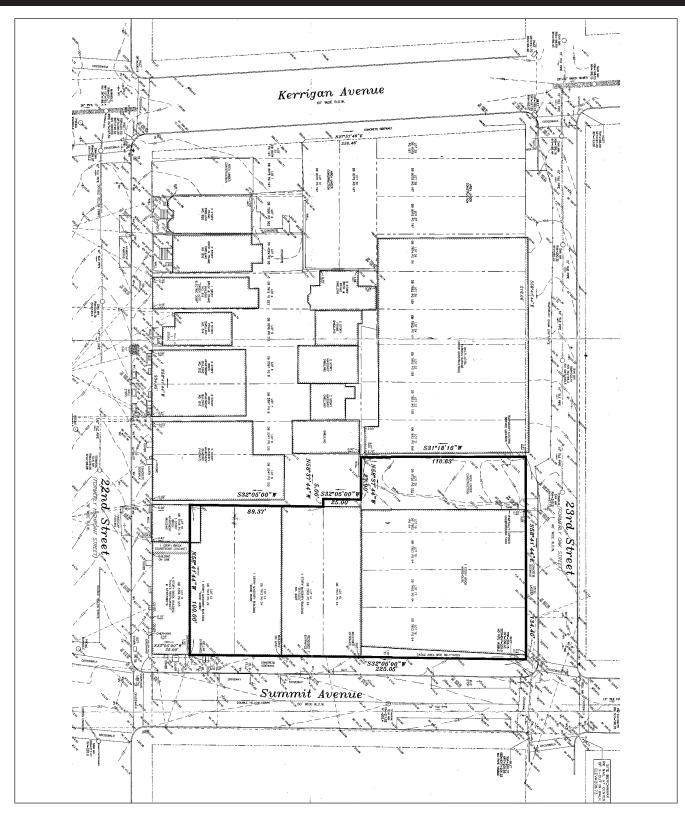

Lot Size

26,328 square feet

**Asking Price** 

**Upon Request** 

Area Retail

Dunkin' Donuts, Dollar General, Subway, Advance Auto Parts, STS Tire & Auto Center, Wells Fargo and

nore

Comments

- approved by the city planning board and in the redevelopment zone
- 208 apartments
- 8 minute bus ride to Port Authority
- 2 blocks from Union City High School with 2,449 students/Roosevelt Stadium which hold 24,000 people
- close proximity to John F Kennedy Boulevard with 25,358 vehicles per day
- easy access to Route 495 with 143,515 vehicles per day
- approximately 3 miles to Meadowlands Sports Complex and American Dream development