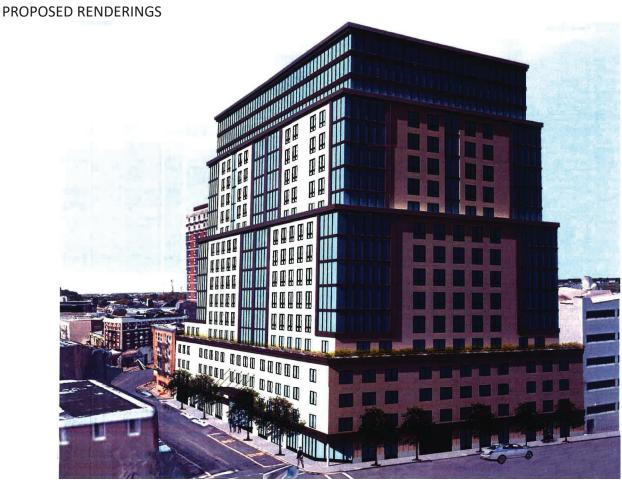

### 2207 summit avenue

fully entitled 18 story mixed use development site | for sale

Building Size 346,500 gross square feet + 6,000 square feet of rooftop amenities (approved 18 story development site)

#### **EXECUTIVE SUMMARY**

The property has been approved for an 18 story development site. The development will include 2 spaces for retail and 208 apartment units. It is located two blocks from Union City High School with 2,449 students. The school has a full football field and full parking garage.