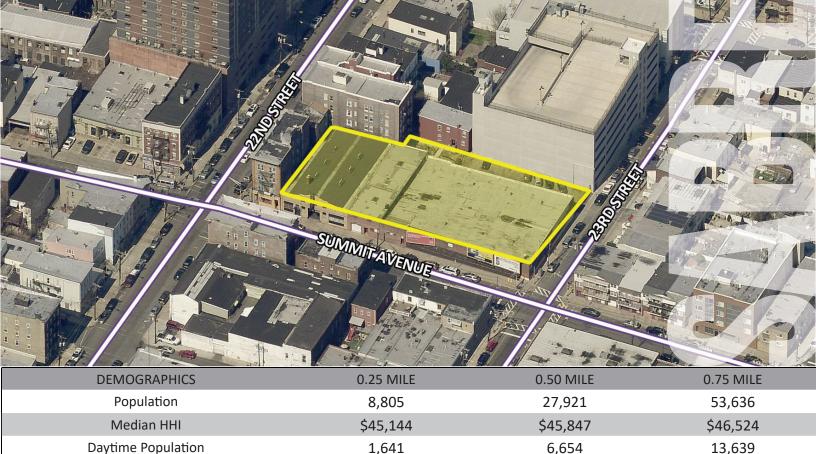

### 2207 summit avenue

fully entitled 18 story mixed use development site | for sale

Building Size 346,500 gross square feet + 6,000 square feet of rooftop amenities (approved 18 story development site)

Lot Size

26,328 square feet

**Asking Price** 

**Upon Request** 

Area Retail

Dunkin' Donuts, Dollar General, Subway, Advance Auto Parts, STS Tire & Auto Center, Wells Fargo and

nore

Comments

- approved by the city planning board and in the redevelopment zone
- 208 apartments
- 8 minute bus ride to Port Authority
- 2 blocks from Union City High School with 2,449 students/Roosevelt Stadium which hold 24,000 people
- close proximity to John F Kennedy Boulevard with 25,358 vehicles per day
- easy access to Route 495 with 143,515 vehicles per day
- approximately 3 miles to Meadowlands Sports Complex and American Dream development

#### **EXECUTIVE SUMMARY**

The property has been approved for an 18 story development site. The development will include 2 spaces for retail and 208 apartment units. It is located two blocks from Union City High School with 2,449 students. The school has a full football field and full parking garage.