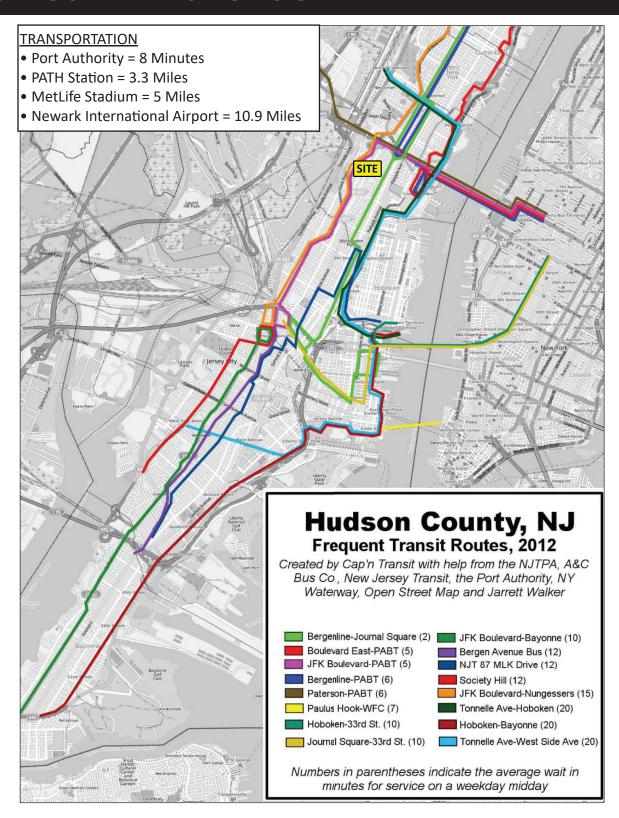

- approved by the city planning board and in the redevelopment zone
- 208 apartments
- 8 minute bus ride to Port Authority
- 2 blocks from Union City High School with 2,449 students/Roosevelt Stadium which hold 24,000 people
- close proximity to John F Kennedy Boulevard with 25,358 vehicles per day
- easy access to Route 495 with 143,515 vehicles per day
- approximately 3 miles to Meadowlands Sports Complex and American Dream development